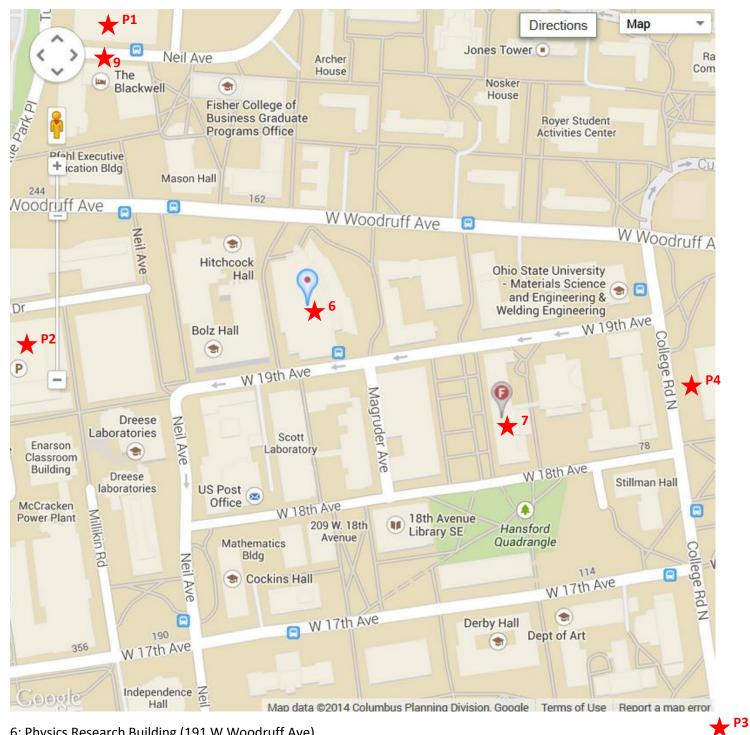

## PARKING @ OSU (PARKING GARAGES)

- P1: Lane Avenue Garage (2105 Neil Avenue, Columbus OH 43210)
- P2: Tuttle Park Place Garage (2050 Tuttle Park Place)
- P3: Ohio Union North Garage (1780 College Road)
- P4: Arps Garage (1990 College Road) SATURDAY ONLY

5: Center for Automotive Research (930 Kinnear Rd)
6: Physics Research Building (191 W Woodruff Ave)
7: McPherson Chemical Lab (140 W 18<sup>th</sup> Ave)
8: Blackwell Inn (2110 Tuttle Park Pl)

- 6: Physics Research Building (191 W Woodruff Ave)
- 7: McPherson Chemical Lab (140 W 18<sup>th</sup> Ave)
- 8: Arps Parking Garage (1990 College Rd)
- 9: Blackwell Inn (2110 Tuttle Park Pl)

## **PARKING GARAGES**

- P1: Lane Avenue Garage (2105 Neil Avenue, Columbus OH 43210)
- P2: Tuttle Park Place Garage (2050 Tuttle Park Place)
- P3: Ohio Union North Garage (1780 College Road)
- P4: Arps Garage (1990 College Road) SATURDAY ONLY