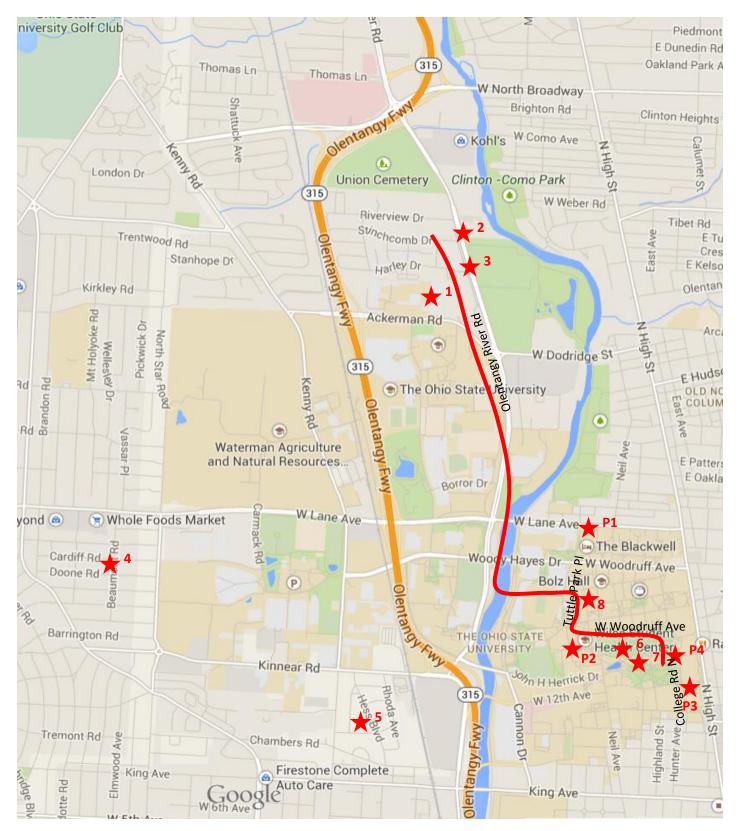

## PARKING @ OSU (PARKING GARAGES)

- P1: Lane Avenue Garage (2105 Neil Avenue, Columbus OH 43210)
- P2: Tuttle Park Place Garage (2050 Tuttle Park Place)
- P3: Ohio Union North Garage (1780 College Road)
- P4: Arps Garage (1990 College Road) SATURDAY ONLY

- 1: Holiday Inn Express Hotel (3045 Olentangy River Rd) 5: Center for Automotive Research (930 Kinnear Rd)
- 2: University Plaza Hotel (3110 Olentangy River Rd)
- 3: Hilton Garden Inn (3232 Olentangy River Rd)
- 4: Homewood Suites (1576 W Lane Ave)

5: Center for Automotive Research (930 Kinnear Rd)
6: Physics Research Building (191 W Woodruff Ave)
7: McPherson Chemical Lab (140 W 18<sup>th</sup> Ave)
8: Blackwell Inn (2110 Tuttle Park Pl)

- 6: Physics Research Building (191 W Woodruff Ave)
- 7: McPherson Chemical Lab (140 W 18<sup>th</sup> Ave)
- 8: Arps Parking Garage (1990 College Rd)
- 9: Blackwell Inn (2110 Tuttle Park Pl)

## **PARKING GARAGES**

- P1: Lane Avenue Garage (2105 Neil Avenue, Columbus OH 43210)
- P2: Tuttle Park Place Garage (2050 Tuttle Park Place)
- P3: Ohio Union North Garage (1780 College Road)
- P4: Arps Garage (1990 College Road) SATURDAY ONLY