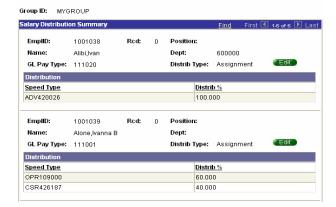

- **4.** Click Search to view all the groups in your list.
- **5.** Select a group you want to view by clicking on the blue underlined hyperlink.

The Salary Distribution Summary page for that group will appear. You will see information about each employee including EmplID, Department, Name, GL Pay Type(account), and Distrib Type. Beneath the employee information will be the detailed distribution for that employee.

**Salary Distribution Summary** 

For distribution Type you will see one of two values:

Department – the salary is charged to the department

Assignment – employee has an individual salary budget

NOTE: Assignment is specific to one employee job assignment. If the employee has multiple job assignments, each must have have its own salary budget or those positions without one will be charged to the department associated with that job assignment.

**6.** To make changes to the distribution for a specific employee click on the right side of the screen.

If the employee has no Assignment budget, clicking will add a salary budget. If they have an Assignment budget the will allow you to modify that budget.