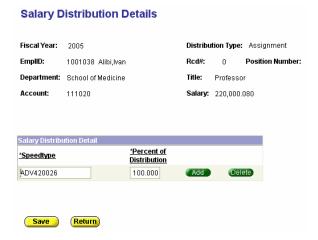

The Salary Distribution Details screen will appear. You will see information about the employee and the distribution information below.

**7.** To change the SpeedType and/or Percent of Distribution delete the information populated in the field and type in the correct SpeedType and/or Percent of Distribution.

## PeopleSoft 8.8 Quick Reference Guide: Salary Distribution - DRAFT

| ***                                       |
|-------------------------------------------|
| if you need to distribute between more    |
| than one SpeedType, click the Add to      |
| add another row. There is no limit to the |
| number of distribution rows.              |

- **8.** Click at the bottom left side of the page when you are finished.
- **9.** To return to the Salary Distribution Summary page, click Return.