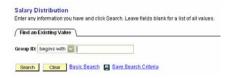

## **Salary Distribution**

URL: www.case.edu/erp/hcm

- **1.** From the left-hand navigation menu, select **Manager Self Service**.
- 2. Select Case Time Reporting.
- 3. Select Salary Distribution.

The Salary Distribution search page appears.

- **4.** Click Search to view all the groups in your list.
- **5.** Select a group you want to view by clicking on the blue underlined hyperlink.

The Salary Distribution Summary page for that group will appear. You will see information about each employee including EmplID, Department, Name, GL Pay Type(account), and Distrib Type. Beneath the employee information will be the detailed distribution for that employee.