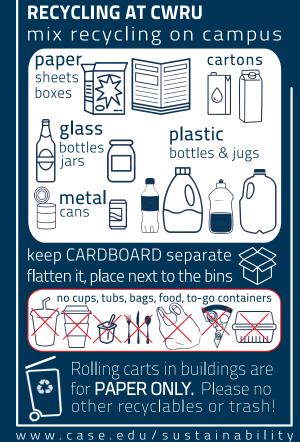

## Fall Office for Sustainability Projects

- Energy Strategy Plan Implementation
- Recycling & waste study & Overhaul
- Climate Action Plan Refresh
- Bike training/mapping
- Compost changes