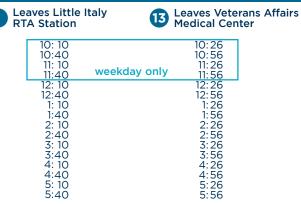

#### **GreenLink Schedule**

Service runs on a continuous loop between CWRU North and South campuses, with arrivals approximately every 30 minutes during operating hours and 20-minute peak service (Mon-Fri) between 6:30am - 10:00am and 4:00pm - 6:30pm.