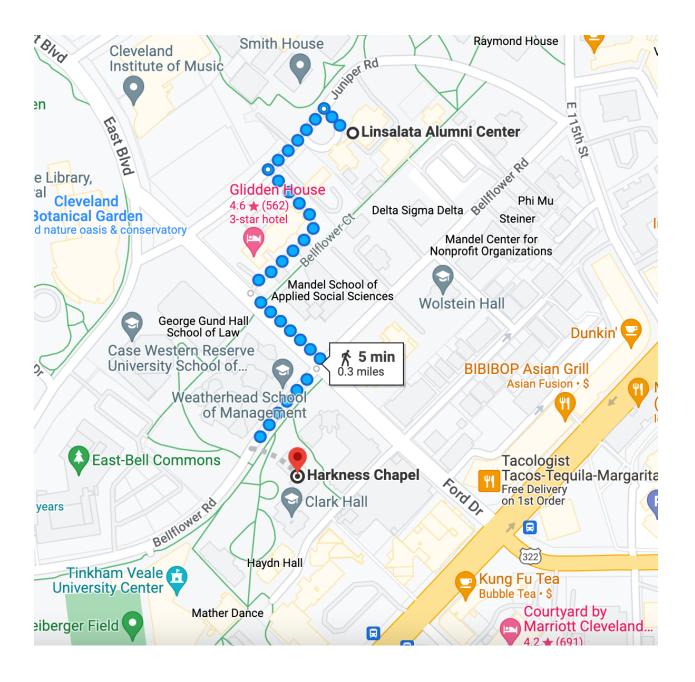

#### Venues:

Linsalata Alumni Center CWRU 11310 Juniper Rd Cleveland, OH, 44106

## Harkness Chapel

CWRU 11200 Bellflower Road Cleveland, OH, 44106

#### **Campus Map**