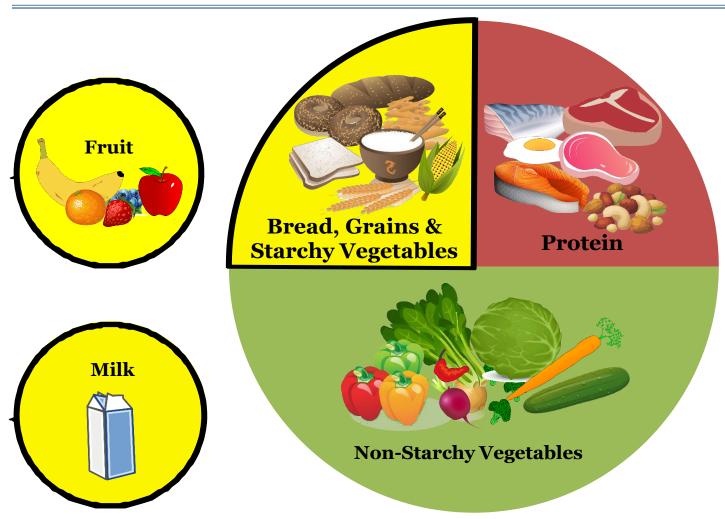

## **Basic Carbohydrate Meal Planning: Plan Your Plate**

The foods in **yellow** are carbohydrates and will raise blood glucose. Learn more about making

healthy carbohydrate choices on the next page.

Choose 3-4 servings from the yellow group at each meal until you see a dietitian for your own meal plan.

These foods do not raise blood sugar

Foods in the yellow group raise blood sugar