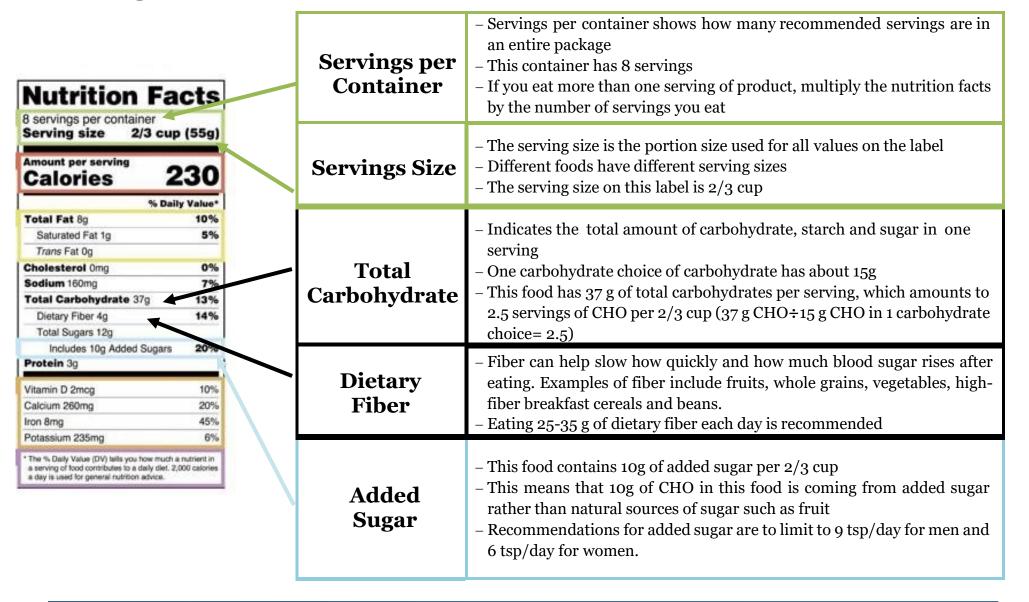

## **Basic Carbohydrate Meal Planning: Plan Your Plate**



The foods in **yellow** are carbohydrates and will raise blood glucose. Learn more about making

healthy carbohydrate choices on the next page.

Choose 3-4 servings from the yellow group at each meal until you see a dietitian for your own meal plan.

## **Blood Glucose Targets\***

Before Meals 80-130 mg/dL 2 Hours After Meals Less than 180 mg/dL Overall **HbA1C Less Than 7** 

\*Your Provider may advise different targets



1 serving = 15 grams carbohydrate —

These foods do not raise blood sugar

Foods in the yellow group raise blood sugar



## **Reading a Food Label**