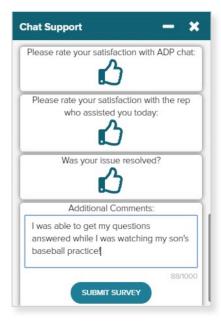

**B.** You'll be placed in a queue for the next available Solution Center Representative.

**D.** At the end of your chat, you'll be asked to complete a survey comprised of four questions.

**9** Click the **Deductions & Disbursements** tab to see detail, including status, for each disbursement.