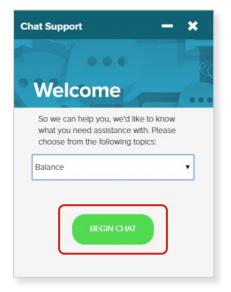

A. Select the topic for your chat and click Begin Chat.

C. Once the Solution Center Representative joins the chat, your conversation will begin!

To end the chat, click the **X** in the top right corner of the chat window.

**B.** You'll be placed in a queue for the next available Solution Center Representative.

**D.** At the end of your chat, you'll be asked to complete a survey comprised of four questions.

**9** Click the **Deductions & Disbursements** tab to see detail, including status, for each disbursement.