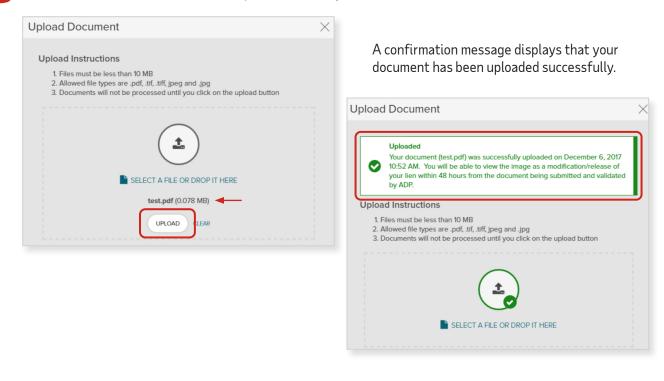

|

3 The Upload Document page displays. Click the SELECT A FILE OR DROP IT HERE link.



A new Browser window will open for you to navigate to the desired file. Select the document to upload. Either double-click the file name or drag and drop the file into the Upload Document page.

|            | test.pdf       Adobe Acrobat Document       80.2 KB | t [           |
|------------|-----------------------------------------------------|---------------|
|            | tortalfeat004 tot                                   |               |
| File name: | test.pdf                                            | ✓ All Files ▼ |
|            |                                                     | Open 🔽 Cancel |

5 Review the document name that was uploaded. Click Upload.



4

## **Mobile Access**

- Download the ADP app to your mobile device.
  - Apple Devices: ADP Mobile Solutions App from the App Store
  - Android Devices: ADP Mobile Solutions App from Google Play
- 2 Log into the ADP Mobile Solutions App.



Under Additional Benefits, click the Wage Garnishments expand arrow to view and manage your garnishments.



3 Access **Pay** information.



- 5 The Overview & Documents tab displays.
  - Click **Export** to view the detail as a PDF.
  - Click **Preview** to view the document and print or download.



Click the next arrow to access the Deductions
 & Disbursements tab.

• Click **Export** to download the garnishment order as a PDF.

| Wage Garnishments                                 |            |  |  |  |
|-----------------------------------------