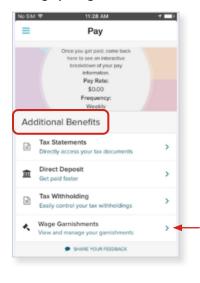

Under Additional Benefits, click the Wage Garnishments expand arrow to view and manage your garnishments.

3 Access **Pay** information.

- 5 The Overview & Documents tab displays.
  - Click **Export** to view the detail as a PDF.
  - Click **Preview** to view the document and print or download.