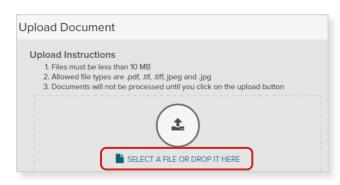

3 The Upload Document page displays. Click the SELECT A FILE OR DROP IT HERE link.

A new Browser window will open for you to navigate to the desired file. Select the document to upload. Either double-click the file name or drag and drop the file into the Upload Document page.