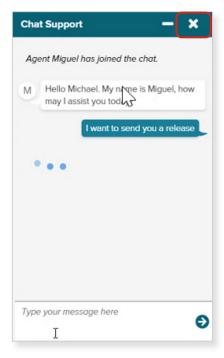

Below the detail of the garnishment, supporting documents (e.g., lien orders) are available. Click Preview to view the document and print or download.

8 Click the **Chat Support** button to connect directly to a solutions center representative.

A. Select the topic for your chat and click Begin Chat.

C. Once the Solution Center Representative joins the chat, your conversation will begin!

To end the chat, click the **X** in the top right corner of the chat window.

**B.** You'll be placed in a queue for the next available Solution Center Representative.

**D.** At the end of your chat, you'll be asked to complete a survey comprised of four questions.

**9** Click the **Deductions & Disbursements** tab to see detail, including status, for each disbursement.