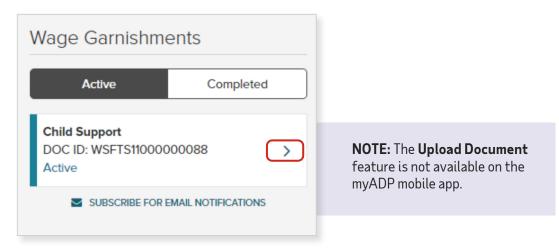

| AddName                                                      | AddAddress<br>AddCity, CA 52133 | PREVIEW |                                                                     |
| 07-17-2017                                  | Response            | AddName                                                      | AddAddress<br>AddCity, CA 52133 | PREVIEW |                                                                     |
| 07-17-2017                                  | Response            | AddName                                                      | AddAddress<br>AddCity, CA 52133 | PREVIEW |                                                                     |

# **Upload Documents**

1 From the Wage Garnishments tile, click to select the garnishment to upload a document.



2 From the **Overview & Documents** tab, click **Upload Document**.

| Overview & Documents                               | Deductions & Disbursements   | Notification Letters                                       |                                     |
|----------------------------------------------------|------------------------------|------------------------------------------------------------|-------------------------------------|
| Child Support<br>Doc ID: WSFTS1100000088<br>Active | Paid: \$0.00                 | \$219.23 (pay per period)                                  | EXPORT                              |
| LIEN NUMBER<br>1                                   | CASE NUMBER<br>000000FA0002  | STATE<br>WISCONSIN                                         |