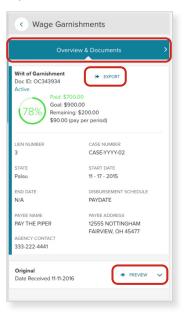

Under Additional Benefits, click the Wage Garnishments expand arrow to view and manage your garnishments.

3 Access **Pay** information.

- 5 The Overview & Documents tab displays.
  - Click **Export** to view the detail as a PDF.
  - Click **Preview** to view the document and print or download.