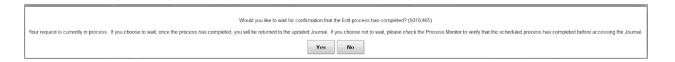

#### **Journal Entry**

On Journal Edit a new option will be displayed for users when they edit a journal entry.

This option will notify users they can wait for the journal to edit or come back to later. We recommend that users select YES and allow the journal to edit.