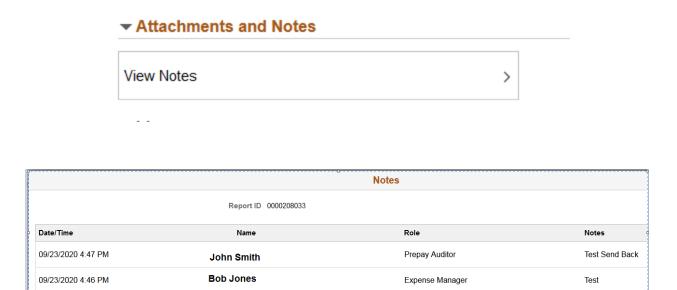

### **Travel and Expense Approval**

The View Notes section now shows history of all comments, including entry individuals and approvers.