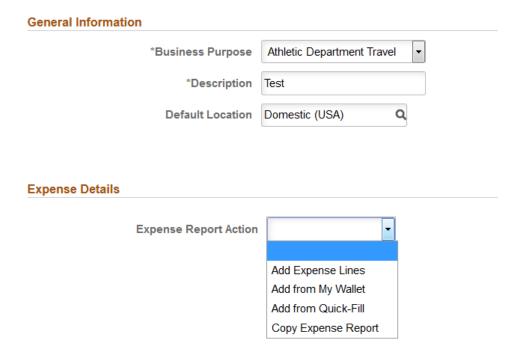

### **Travel and Expense Entry**

On the Create Expense report a tile a new Action Menu drop down menu is available:

| Item                | Description                                                                                      |  |  |  |
|---------------------|--------------------------------------------------------------------------------------------------|--|--|--|
| Add Expense Lines   | <b>Most Used Option.</b> Allows a user to add expense lines to the report.                       |  |  |  |
| Add from My Wallet  | Allows a user to add expenses from My Wallet for users that have a AMEX Travel and Expense card. |  |  |  |
| Add from Quick-Fill | Allows a user to add expenses from a Quick-Fill template                                         |  |  |  |
| Copy Expense Report | Allows a user to copy expenses from an existing report.                                          |  |  |  |