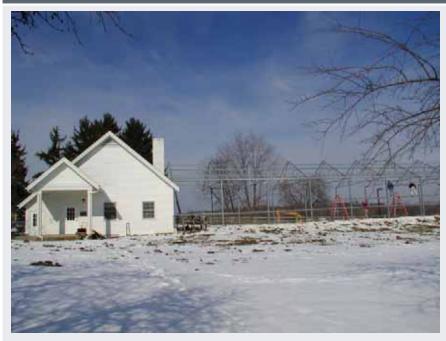

# New Greenhouse floor plan

- This new facility will have six separate rooms for research and teaching.
- Each room will have its own access, making sure there will be no cross-contamination.
- A catwalk will provide access to each house.

March 10, 2006

Poly roof was finished

CASE WESTERN RESERVE UNIVERSITY

March 16, 2006

Hallway and outdoor louvers