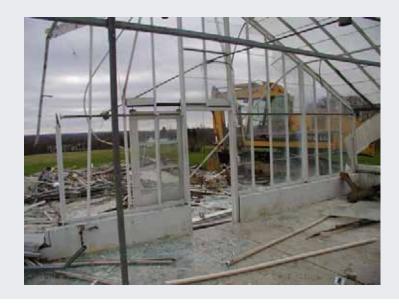

# The Debra Ann November Research Greenhouse Construction Report

Ana B. Locci, Director

#### Greenhouse Problems



- 47 year old "glass" greenhouse
- Foundation problems
- Poor energy efficiency glass
- Three large working rooms with a common entrance.

#### New Greenhouse

- Mr. and Mrs. Mort & Iris November have graciously donated a gift for a new Greenhouse at the Farm.
- New building will be named The "Debra Ann November Research Greenhouse".

## Old Greenhouse demolition





November 14 -18, 2005

# New Greenhouse floor plan



- This new facility will have six separate rooms for research and teaching.
- Each room will have its own access, making sure there will be no cross-contamination.
- A catwalk will provide access to each house.

# New Greenhouse as a "Green facility"

- Wall and roof material: 8 mm Poly with high "R" value
- Insulated foundation
- Individual temperature control room
- Recycling of foundation material as construction driveway
- Individual rooms floor drainage
- Rain water collection for watering

## New Greenhouse

Foundation with insulating material









CASE WESTERN RESERVE UNIVERSITY

## New Greenhouse



Slab pouring



December 26 -30, 2005





Feb 9 -10, 2006



Feb 15, 2006





Feb 16, 2006





Hallway and rooms separatio