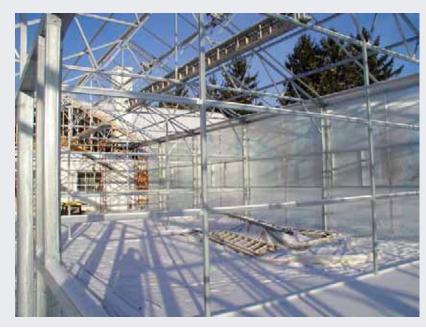

CASE WESTERN RESERVE UNIVERSITY

Greenhouse poly walls installation

Feb 27-28, 2006

Outdoor poly walls installation is finished

March 10, 2006

Installation of six fans

8 mm double poly walls coated for condensation resistance and UV protection