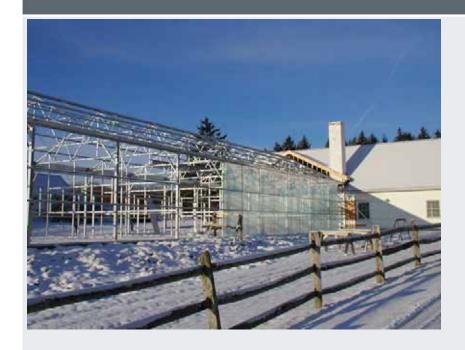

CASE WESTERN RESERVE UNIVERSITY

Greenhouse poly walls installation

Feb 27-28, 2006

Outdoor poly walls installation is finished

March 10, 2006

Installation of six fans

8 mm double poly walls coated for condensation resistance and UV protection