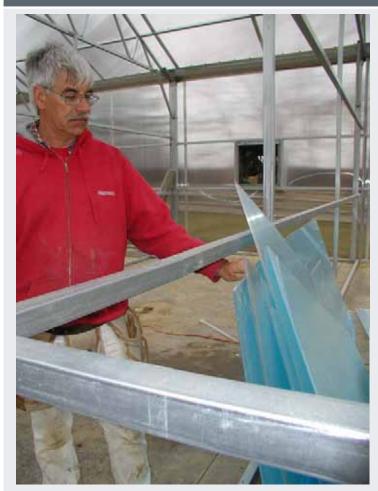

CASE WESTERN RESERVE UNIVERSITY

Greenhouse poly walls installation

Feb 27-28, 2006

Outdoor poly walls installation is finished

March 10, 2006

Installation of six fans

8 mm double poly walls coated for condensation resistance and UV protection