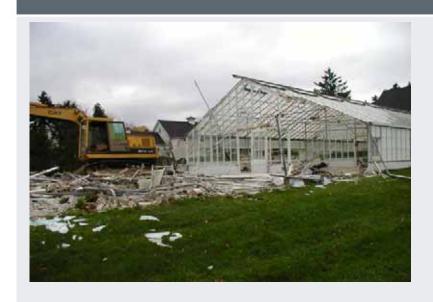

# The Debra Ann November Research Greenhouse Construction Report

Ana B. Locci, Director

#### Greenhouse Problems



- 47 year old "glass" greenhouse
- Foundation problems
- Poor energy efficiency glass
- Three large working rooms with a common entrance.

#### New Greenhouse

- Mr. and Mrs. Mort & Iris November have graciously donated a gift for a new Greenhouse at the Farm.
- New building will be named The "Debra Ann November Research Greenhouse".

## Old Greenhouse demolition





November 14 -18, 2005

# New Greenhouse floor plan



- This new facility will have six separate rooms for research and teaching.
- Each room will have its own access, making sure there will be no cross-contamination.
- A catwalk will provide access to each house.

# New Greenhouse as a "Green facility"

- Wall and roof material: 8 mm Poly with high "R" value
- Insulated foundation
- Individual temperature control room
- Recycling of foundation material as construction driveway
- Individual rooms floor drainage
- Rain water collection for watering

## New Greenhouse

Foundation with insulating material









CASE WESTERN RESERVE UNIVERSITY

## New Greenhouse



Slab pouring



December 26 -30, 2005





Feb 9 -10, 2006



Feb 15, 2006





Feb 16, 2006





Hallway and rooms separat