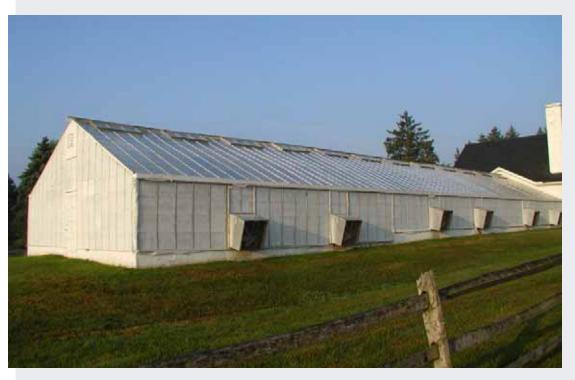

#### Greenhouse Problems

- 47 year old "glass" greenhouse
- Foundation problems
- Poor energy efficiency glass
- Three large working rooms with a common entrance.