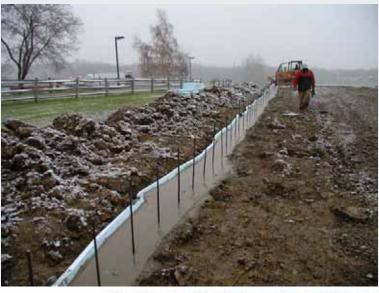

## New Greenhouse

Foundation with insulating material

CASE WESTERN RESERVE UNIVERSITY