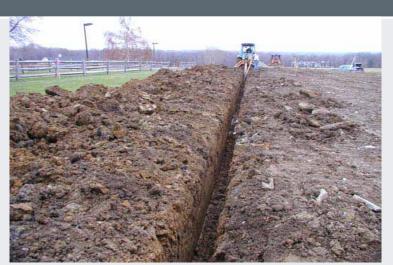

## New Greenhouse

Foundation with insulating material

CASE WESTERN RESERVE UNIVERSITY