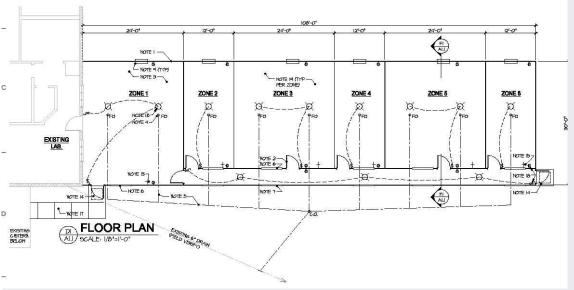

# New Greenhouse floor plan

- This new facility will have six separate rooms for research and teaching.
- Each room will have its own access, making sure there will be no cross-contamination.
- A catwalk will provide access to each house.