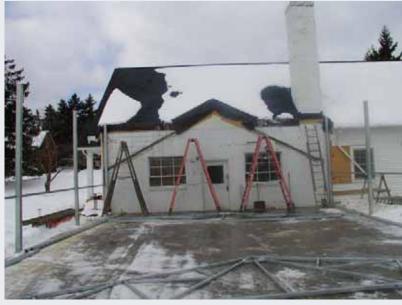

## Old Greenhouse demolition

November 14 -18, 2005

# New Greenhouse floor plan

- This new facility will have six separate rooms for research and teaching.
- Each room will have its own access, making sure there will be no cross-contamination.
- A catwalk will provide access to each house.