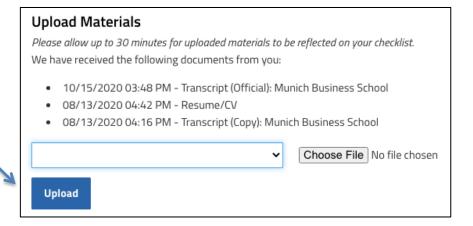

Forms

Required Reply to Your Graduate Studies Offer of Admission

If the applicant views their decision letter and then comes back later to Accept or Decline, they will see a Forms section to "Reply to Your Graduate Studies Offer of Admission." Applicants can upload additional materials to the application after submission including an English proficiency score report, updated resume, or WES evaluation.