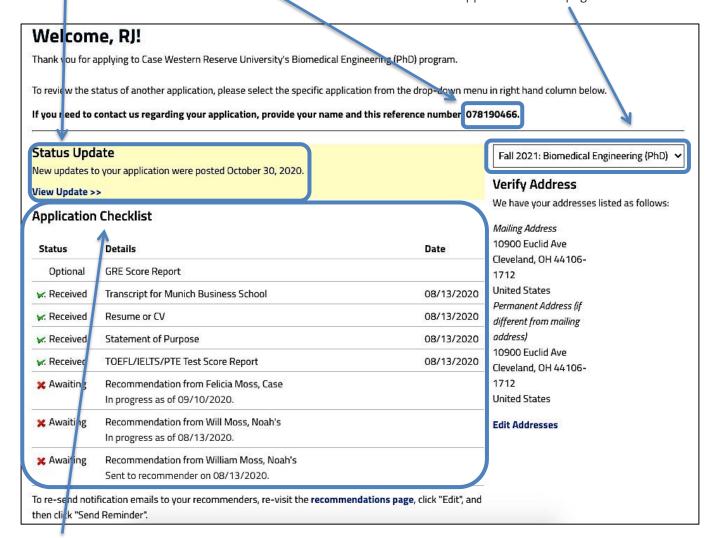

## Slate - Applicant's Student Status Portal

This next section is for informational purposes only to understand the applicant's Student Status Portal.

Applicants will log in to the online application system at <a href="https://applygrad.case.edu/apply/">https://applygrad.case.edu/apply/</a>. This will take them to their Student Status Portal (shown below).

The applicant can see if there is a Status Update on the account and they can click View Update.

Their applicant ID can be found here.

Applicants applying to multiple programs can toggle between application status pages here.

The Checklist notes which unofficial documents and recommendations have been received. If they gain admission, a Post Admission Checklist will appear; this will note when official transcripts and test scores are received by Graduate Studies.