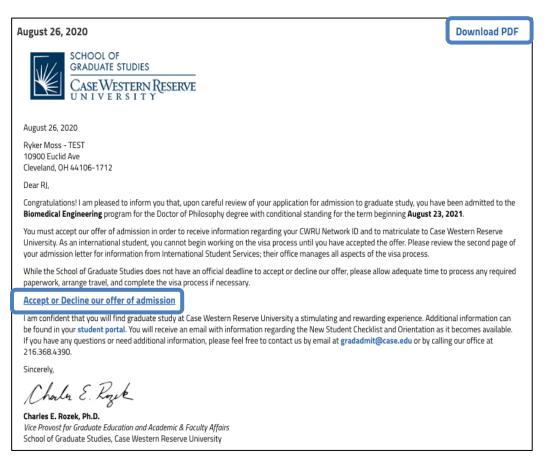

## **Decision Letter Notification**

Once Graduate Studies enters an official decision into Slate, an email will be sent to the applicant informing them to log back into the application system to view their official decision letter. The letter will not be sent within the email – they

must log back in to view it.

The applicant will log back into the application system to their Student Status Portal.

They will see a Status Update on the account and they can click View Update.

Their official offer letter will display on the screen as a webpage. The applicant can download the decision letter as a PDF by clicking Download PDF in the upper right corner. The applicant should click on "Accept or Decline our offer of admission" to record their decision.