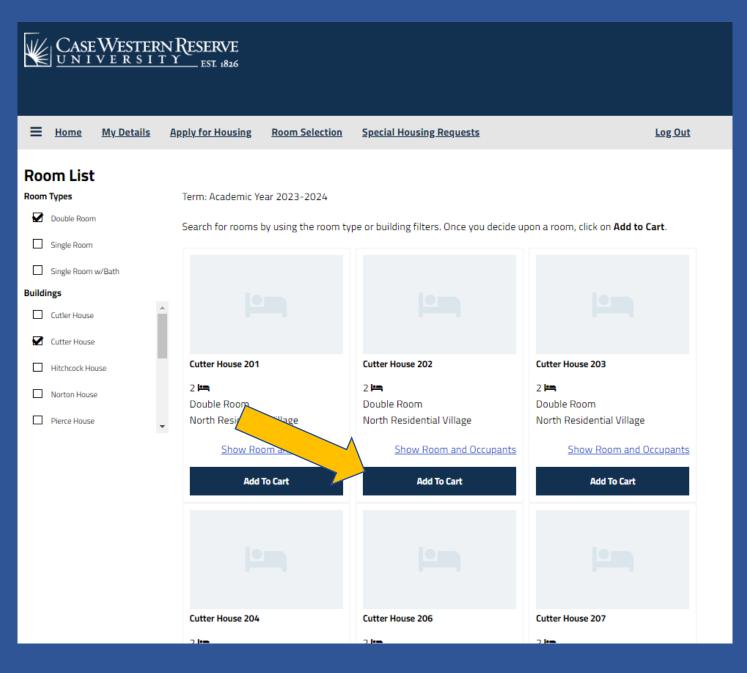

## When you decided upon a room, click Add to Cart.

This is where you will assign beds to you (and your roommate). At this time, the cart timer begins – you have 10 minutes to confirm you want this assignment!