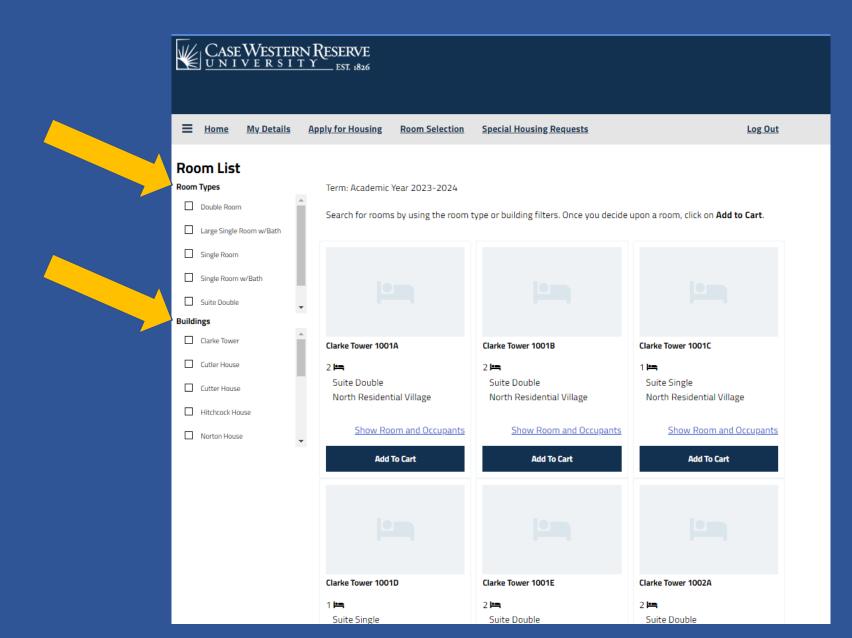

# On the Room List page, you can narrow the options by choosing a Room Type and/or a Building.

# You can click on Show Room and Occupants link to see if anyone is assigned to the room.

Go Back

The profile will list this person's Lifestyle Characteristics, along with any additional written descriptions. Click the **Go Back** link to return to the previous page.