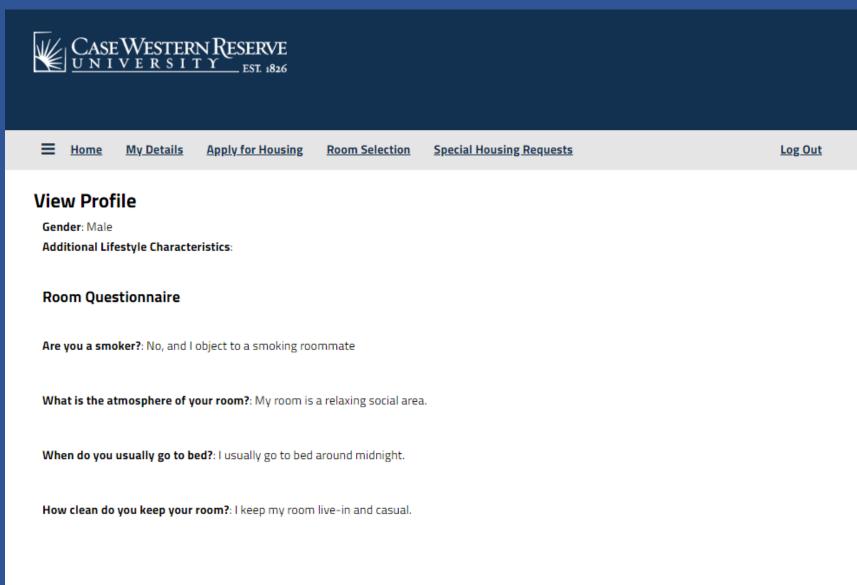

# You can click on Show Room and Occupants link to see if anyone is assigned to the room.

Go Back

The profile will list this person's Lifestyle Characteristics, along with any additional written descriptions. Click the **Go Back** link to return to the previous page.