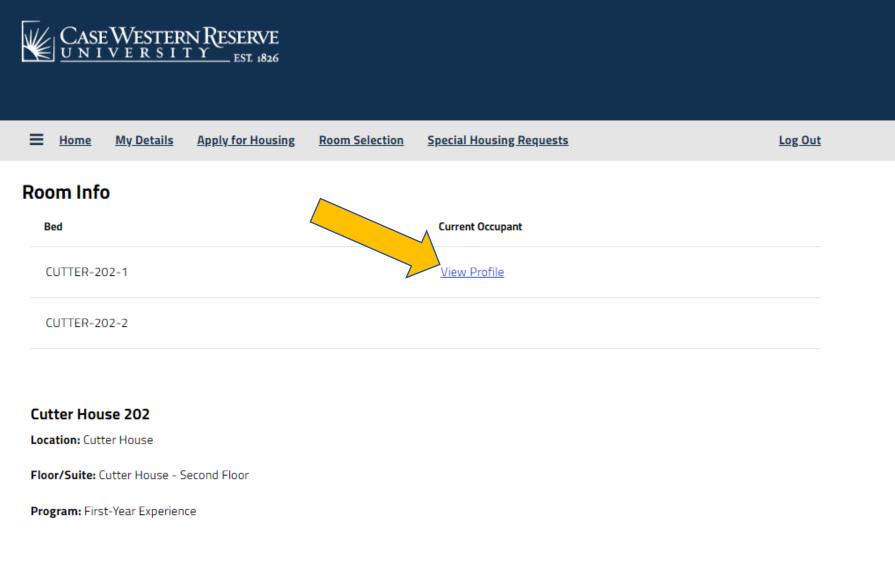

# You can click on Show Room and Occupants link to see if anyone is assigned to the room.

Go Back

The profile will list this person's Lifestyle Characteristics, along with any additional written descriptions. Click the **Go Back** link to return to the previous page.