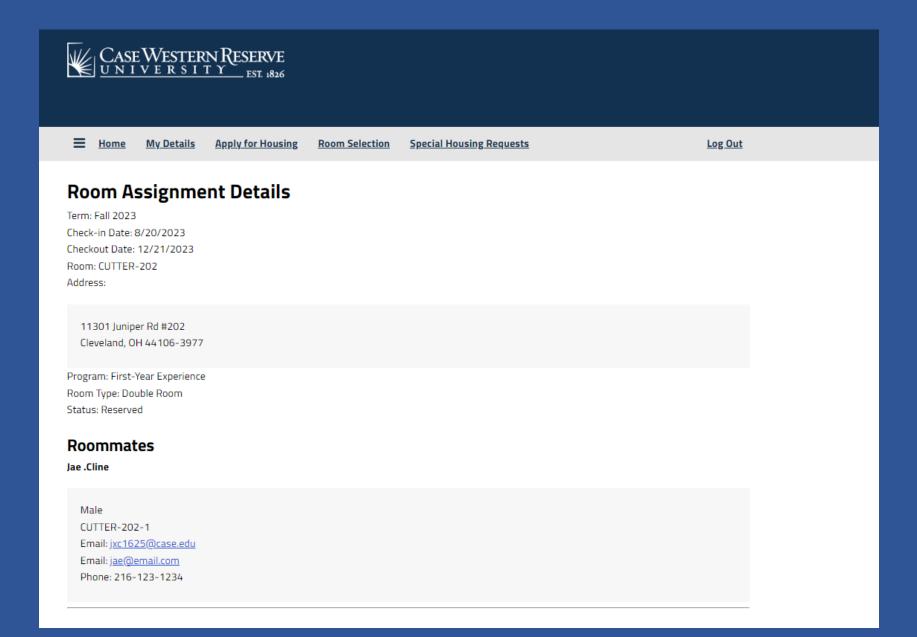

On your MyHousing home page, your assignment will show up on the right-hand side. Click on the link **Go To Your Assignment Details** to see roommate contact information.

### Legacy Portal

For activities and information related to spring 2023 or earlier semesters, please visit the <u>legacy portal</u>.

This page will show you your check-in and check-out dates for the Fall semester, your mailing address and your roommate contact information.