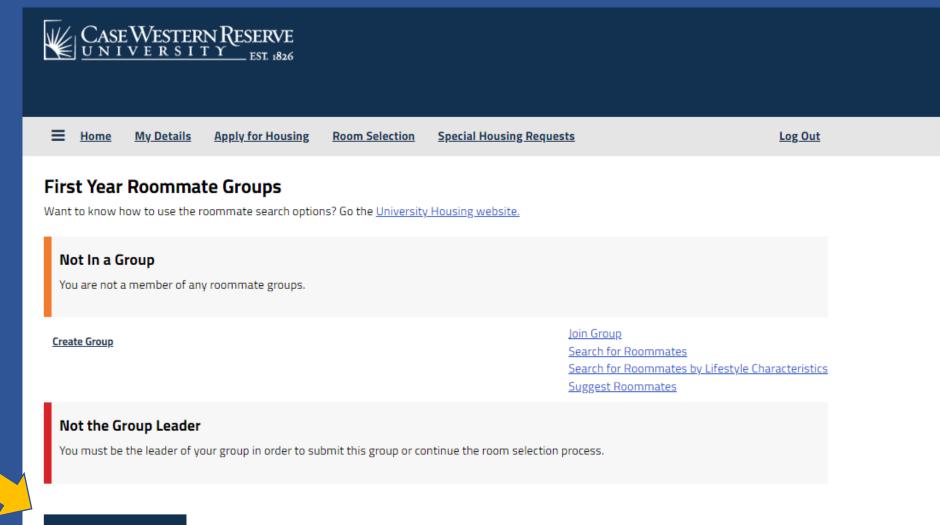

### First-Year Experience Roommates

The majority of first year rooms are double rooms. If you already have an identified roommate, or you wish to find a roommate, you can use the roommate search tool on the next page. You will need to create a group with your roommate and submit the group to choose a room together in the room selection process.

It is not necessary to have a roommate in order to choose a room.

Save & Continue

CWRU University Housing 24 Thwing Center <u>housing@case.edu</u> 216.368.3780

Log Out

The Roommate Groups page will indicate if you are in a group or not. This example is for a student without a group. At the designated time, click **Proceed to Room Selection**!