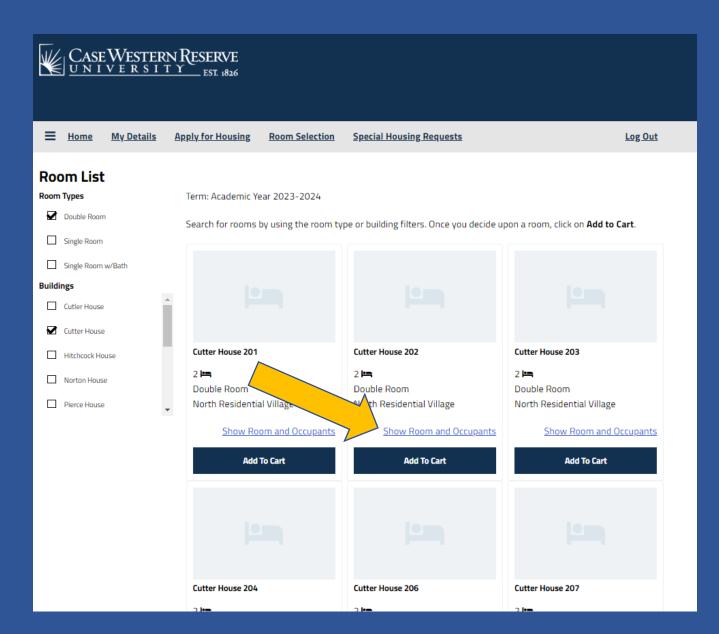

# On the Room List page, you can narrow the options by choosing a Room Type and/or a Building.

# You can click on Show Room and Occupants link to see if anyone is assigned to the room.

Go Back

The profile will list this person's Lifestyle Characteristics, along with any additional written descriptions. Click the **Go Back** link to return to the previous page.