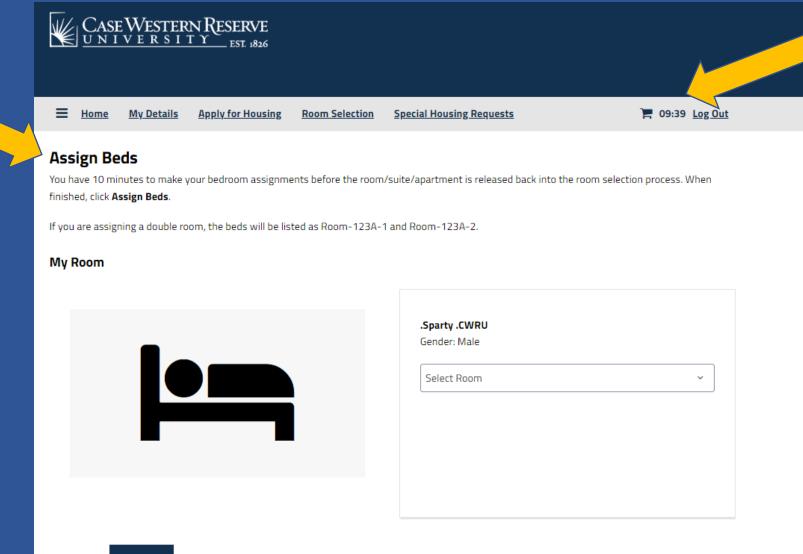

## When you decided upon a room, click Add to Cart.

This is where you will assign beds to you (and your roommate). At this time, the cart timer begins – you have 10 minutes to confirm you want this assignment!

You will use the drop-down option to select beds for you and your roommates. When finished assigning beds, click on the Assign Beds button at bottom of page.
If you are choosing a single room or adding yourself into an occupied double room, this step will be skipped.