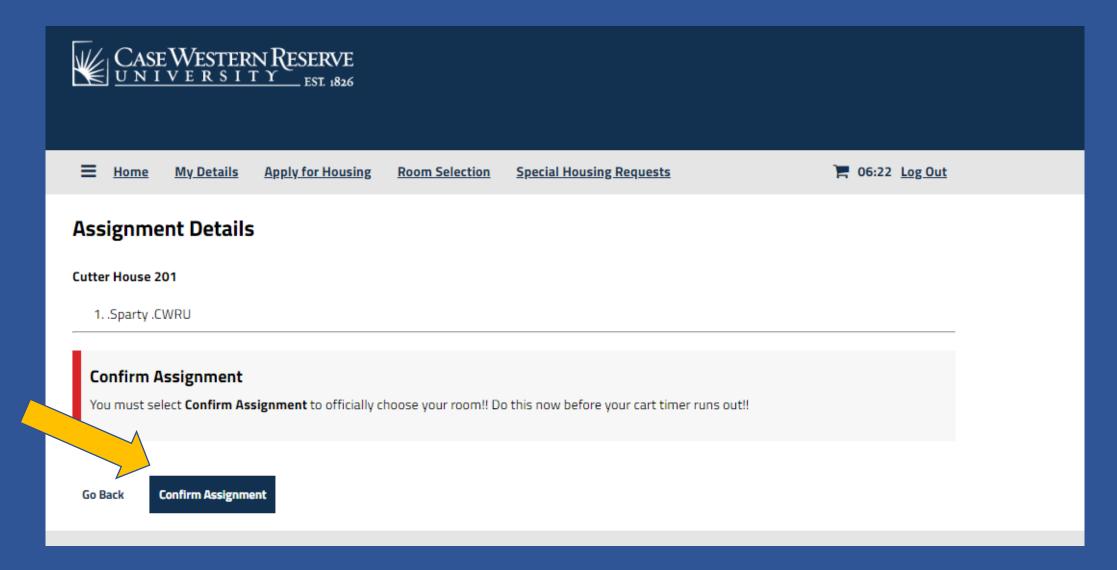

# Click **Confirm Assignment** to confirm and make the assignments. Click **Go back** to start over.