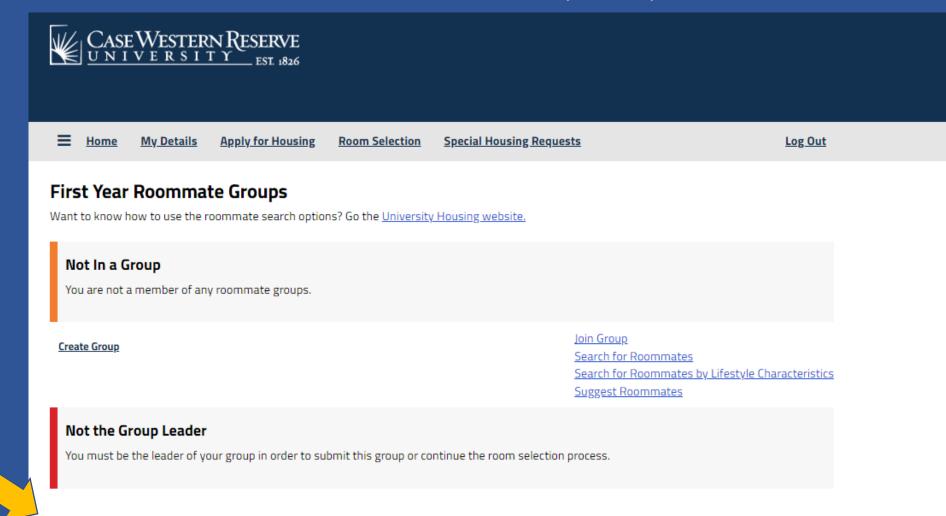

### First-Year Experience Roommates

The majority of first year rooms are double rooms. If you already have an identified roommate, or you wish to find a roommate, you can use the roommate search tool on the next page. You will need to create a group with your roommate and submit the group to choose a room together in the room selection process.

It is not necessary to have a roommate in order to choose a room.

Save & Continue

CWRU University Housing 24 Thwing Center <u>housing@case.edu</u> 216.368.3780

Log Out

The Roommate Groups page will indicate if you are in a group or not. This example is for a student without a group. At the designated time, click **Proceed to Room Selection**!