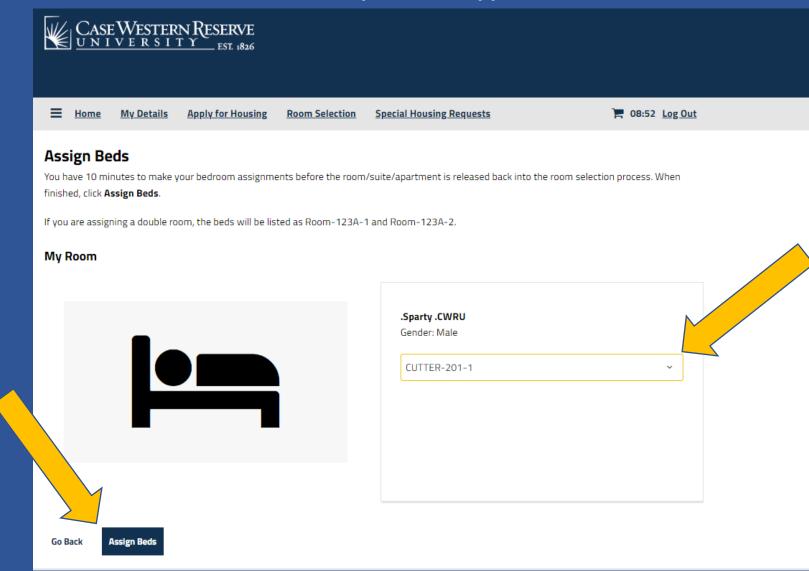

You will use the drop-down option to select beds for you and your roommates. When finished assigning beds, click on the Assign Beds button at bottom of page.
If you are choosing a single room or adding yourself into an occupied double room, this step will be skipped.

# Click **Confirm Assignment** to confirm and make the assignments. Click **Go back** to start over.