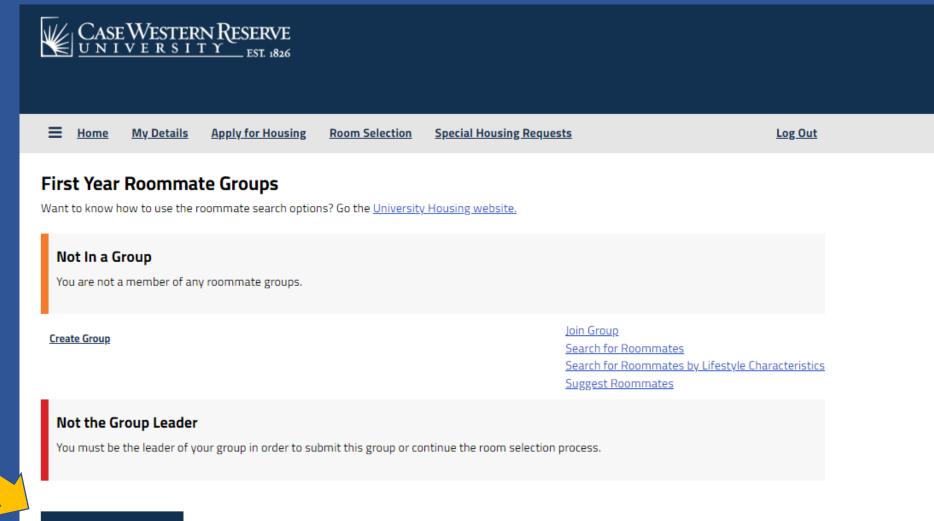

#### **First-Year Experience Roommates**

The majority of first year rooms are double rooms. If you already have an identified roommate, or you wish to find a roommate, you can use the roommate search tool on the next page. You will need to create a group with your roommate and submit the group to choose a room together in the room selection process.

It is not necessary to have a roommate in order to choose a room.

Save & Continue

CWRU University Housing 24 Thwing Center <u>housing@case.edu</u> 216.368.3780 The Roommate Groups page will indicate if you are in a group or not. This example is for a student without a group. At the designated time, click **Proceed to Room Selection**!