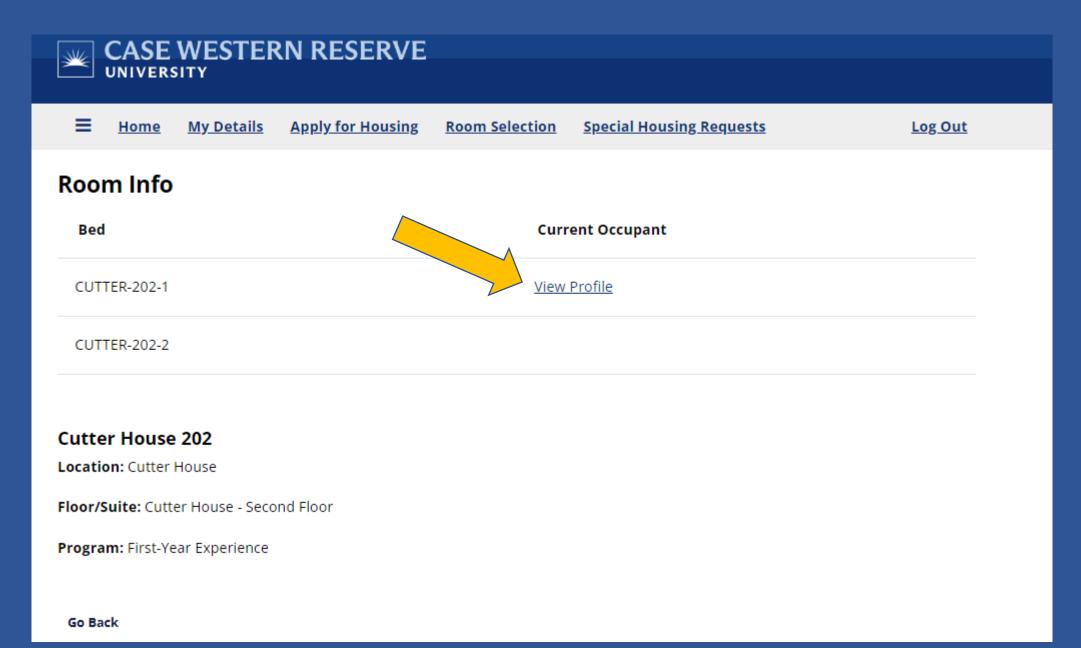

#### You can click on Show Room and Occupants link to see if anyone is assigned to the

room.

The profile will list this person's Lifestyle Characteristics, along with any additional written descriptions. Click the **Go Back** link to return to the previous page.