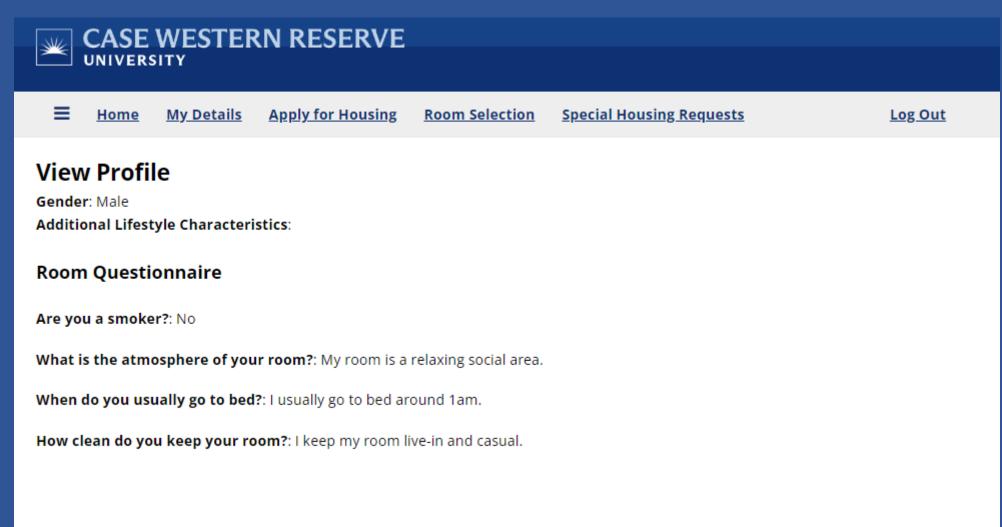

#### You can click on Show Room and Occupants link to see if anyone is assigned to the

room.

The profile will list this person's Lifestyle Characteristics, along with any additional written descriptions. Click the **Go Back** link to return to the previous page.