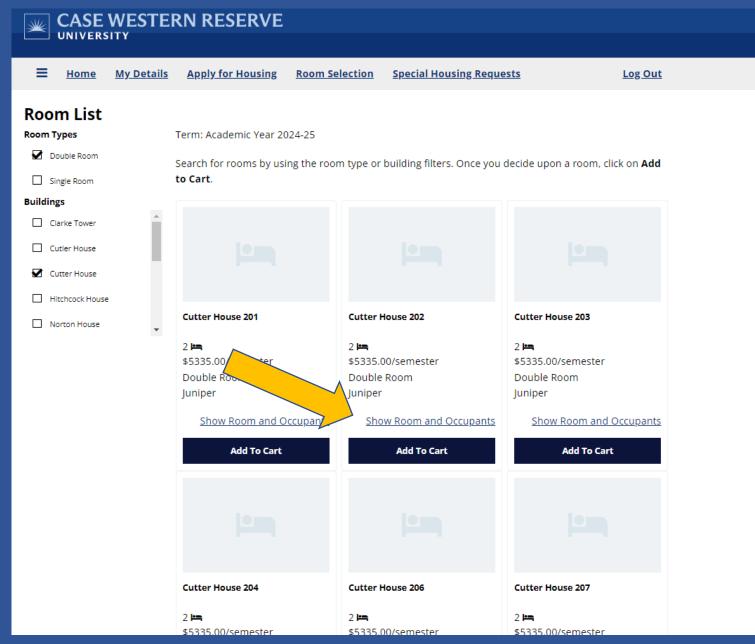

# On the Room List page, you can narrow the options by choosing a Room Type and/or a Building.

| ≡                                                                  | <u>Home</u>                                                                   | <u>My Details</u> | Apply for Housing                                                                                                                                                | Room Selection    | Special Housing Req | <u>uests Lo</u>                                                                            | g <u>Out</u> |  |
|--------------------------------------------------------------------|-------------------------------------------------------------------------------|-------------------|------------------------------------------------------------------------------------------------------------------------------------------------------------------|-------------------|---------------------|--------------------------------------------------------------------------------------------|--------------|--|
| Room List<br>Room Types<br>Double Room<br>Single Room<br>Buildings |                                                                               |                   | Term: Academic Year 2024-25<br>Search for rooms by using the room type or building filters. Once you decide upon a room, click on <b>Add</b><br><b>to Cart</b> . |                   |                     |                                                                                            |              |  |
|                                                                    | <b>ម្ង&gt;</b><br>larke Tower<br>utler House<br>utter House<br>itchcock House |                   |                                                                                                                                                                  |                   |                     |                                                                                            |              |  |
| <u>п</u> и                                                         | orton House                                                                   | -                 | Cutter House 201                                                                                                                                                 | Cutter            | House 202           | Cutter House 203                                                                           |              |  |
|                                                                    |                                                                               |                   | 2 Im<br>\$5335.00/semester<br>Double Room<br>Juniper<br><u>Show Room and Out</u><br>Add To Cart                                                                  | Double<br>Juniper |                     | 2 Im<br>\$5335.00/semester<br>Double Room<br>Juniper<br>Show Room and Occur<br>Add To Cart | pants        |  |
|                                                                    |                                                                               |                   |                                                                                                                                                                  |                   |                     |                                                                                            |              |  |
|                                                                    |                                                                               |                   | Cutter House 204                                                                                                                                                 | Cutter            | House 206           | Cutter House 207                                                                           |              |  |
|                                                                    |                                                                               |                   | 2 🛤<br>\$5335.00/semester                                                                                                                                        | 2                 | 00/semester         | 2 🛏<br>\$5335.00/semester                                                                  |              |  |

#### You can click on Show Room and Occupants link to see if anyone is assigned to the

room.

The profile will list this person's Lifestyle Characteristics, along with any additional written descriptions. Click the **Go Back** link to return to the previous page.