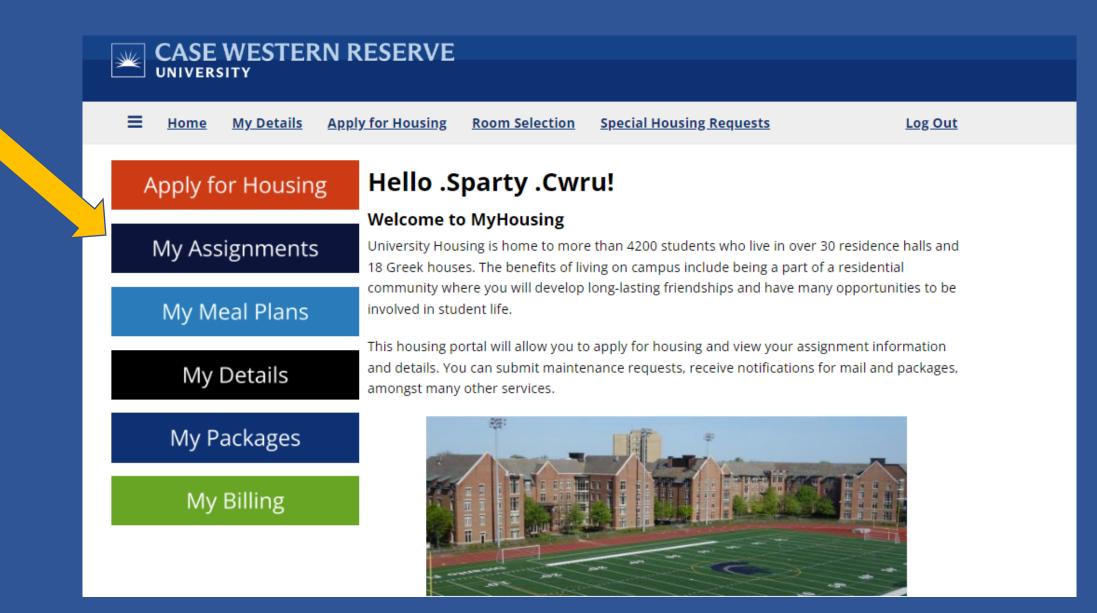

On your MyHousing home page, click on the link **My Assignment** to see roommate contact information.

This page will show you your check-in and check-out dates for the Fall semester, your mailing address and your roommate contact information.