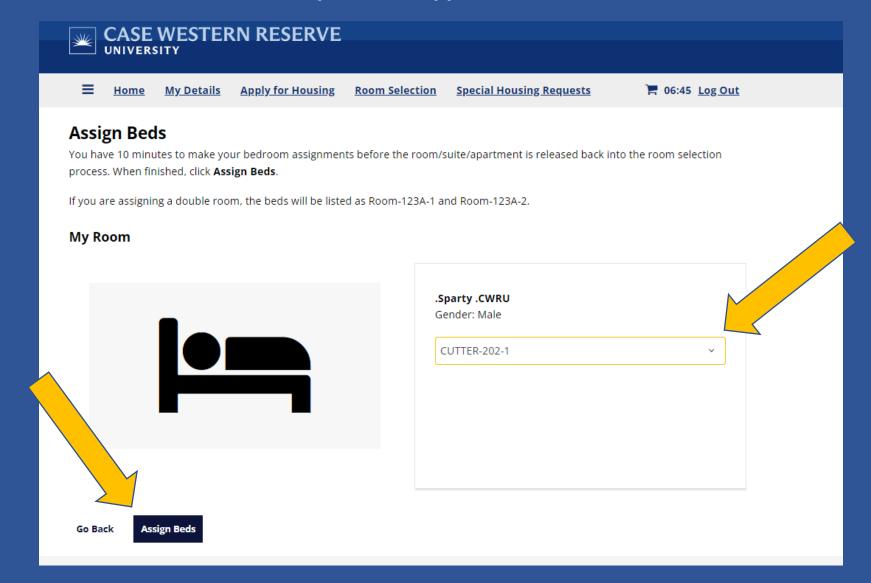

#### **Assign Beds**

You have 10 minutes to make your bedroom assignments before the room/suite/apartment is released back into the room selection process. When finished, click **Assign Beds**.

If you are assigning a double room, the beds will be listed as Room-123A-1 and Room-123A-2.

#### My Room

You will use the drop-down option to select beds for you and your roommates. When finished assigning beds, click on the Assign Beds button at bottom of page.
If you are choosing a single room or adding yourself into an occupied double room, this step will be skipped.