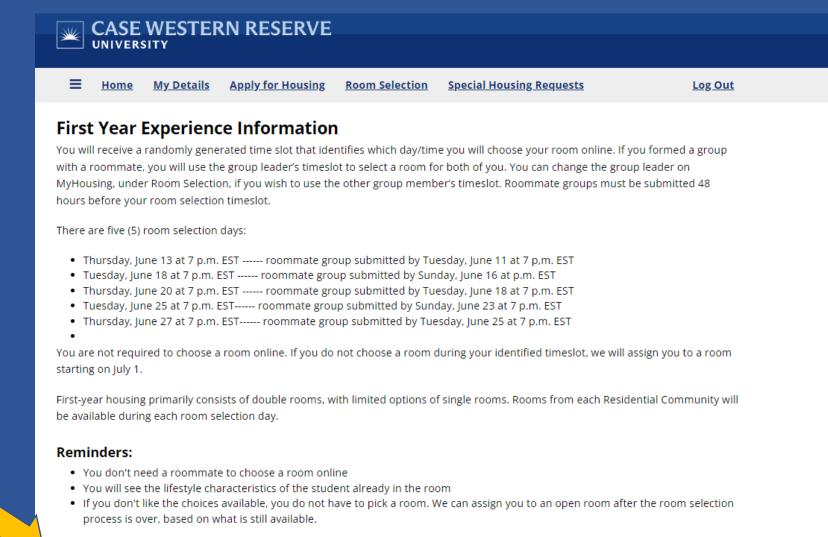

ial Housing Requests

Log Out

#### **First-Year Experience Roommates**

The majority of first year rooms are double rooms. If you already have an identified roommate, or you wish to find a roommate, you can use the roommate search tool on the next page. You will need to create a group with your roommate and submit the group to choose a room together in the room selection process.

It is not necessary to have a roommate in order to choose a room.

Save & Continue



CWRU University Housing 24 Thwing Center <u>housing@case.edu</u> 216.368.3780 The Roommate Groups page will indicate if you are in a group or not. This example is for a student without a group. At the designated time, click **Proceed to Room Selection**!



Proceed To Room Selection

#### When ready, click on Save & Continue.



Save & Continue

# On the Room List page, you can narrow the options by choosing a Room Type and/or a Building.

| ≡                                                                  | <u>Home</u>                                                                   | <u>My Details</u> | Apply for Housing                                                                                                                                                | Room Selection    | Special Housing Req | <u>uests Lo</u>                                                                            | g <u>Out</u> |  |
|--------------------------------------------------------------------|-------------------------------------------------------------------------------|-------------------|----------------------------