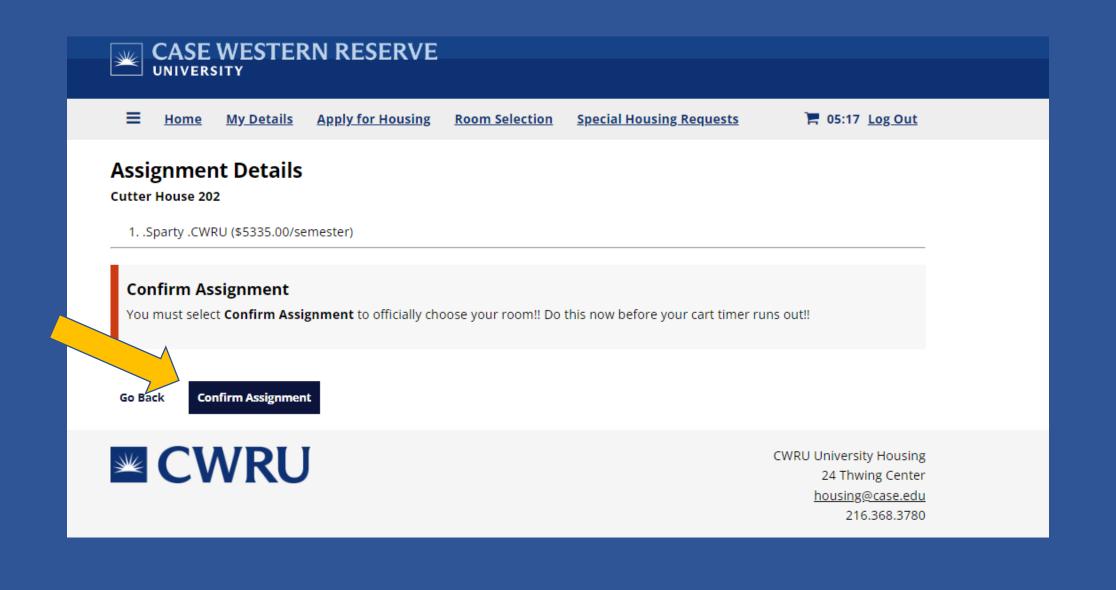

Click **Confirm Assignment** to confirm and make the assignments. Click **Go back** to start over.

When you reach the Room Selection Complete page, you are finished!

You (and your roommate) will receive an automatic email that you room selection is complete. 10-15 minutes after you are finished, you and your roommates will receive an email with all the assignment details.