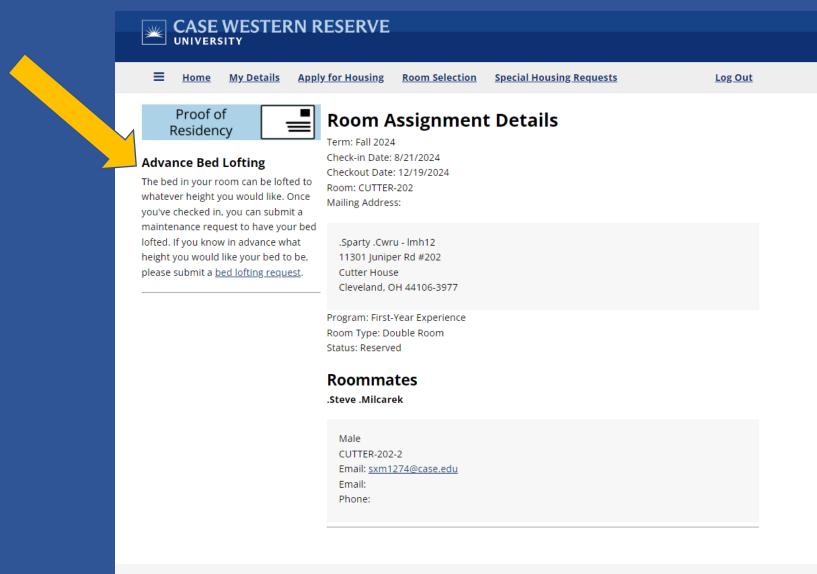

On your MyHousing home page, click on the link **My Assignment** to see roommate contact information.

This page will show you your check-in and check-out dates for the Fall semester, your mailing address and your roommate contact information.

You can also request your bed to be lofted before you move-in.

CWRU University Housing 24 Thwing Center