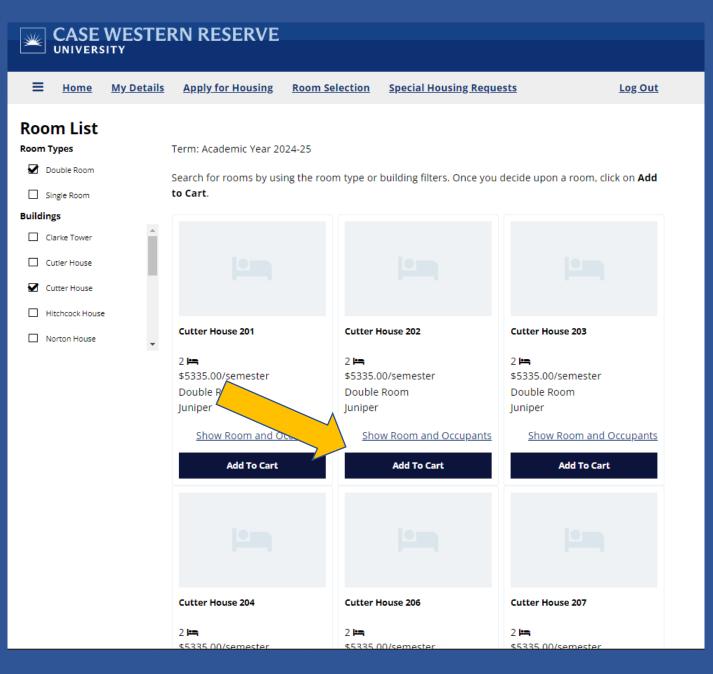

# On the Room List page, you can narrow the options by choosing a Room Type and/or a Building.

| ≡                                                                  | <u>Home</u>                                                                   | <u>My Details</u> | Apply for Housing                                                                                                                                                | Room Selection    | Special Housing Req | <u>uests Lo</u>                                                                            | g <u>Out</u> |  |
|--------------------------------------------------------------------|-------------------------------------------------------------------------------|-------------------|------------------------------------------------------------------------------------------------------------------------------------------------------------------|-------------------|---------------------|--------------------------------------------------------------------------------------------|--------------|--|
| Room List<br>Room Types<br>Double Room<br>Single Room<br>Buildings |                                                                               |                   | Term: Academic Year 2024-25<br>Search for rooms by using the room type or building filters. Once you decide upon a room, click on <b>Add</b><br><b>to Cart</b> . |                   |                     |                                                                                            |              |  |
|                                                                    | <b>ម្ង&gt;</b><br>larke Tower<br>utler House<br>utter House<br>itchcock House |                   |                                                                                                                                                                  |                   |                     |                                                                                            |              |  |
| <u>п</u> и                                                         | orton House                                                                   | -                 | Cutter House 201                                                                                                                                                 | Cutter            | House 202           | Cutter House 203                                                                           |              |  |
|                                                                    |                                                                               |                   | 2 Im<br>\$5335.00/semester<br>Double Room<br>Juniper<br><u>Show Room and Out</u><br>Add To Cart                                                                  | Double<br>Juniper |                     | 2 Im<br>\$5335.00/semester<br>Double Room<br>Juniper<br>Show Room and Occur<br>Add To Cart | pants        |  |
|                                                                    |                                                                               |                   |                                                                                                                                                                  |                   |                     |                                                                                            |              |  |
|                                                                    |                                                                               |                   | Cutter House 204                                                                                                                                                 | Cutter            | House 206           | Cutter House 207                                                                           |              |  |
|                                                                    |                                                                               |                   | 2 🛤<br>\$5335.00/semester                                                                                                                                        | 2                 | 00/semester         | 2 🛏<br>\$5335.00/semester                                                                  |              |  |

#### When you decided upon a room, click Add to Cart.

This is where you will assign beds to you (and your roommate). At this time, the cart timer begins – you have 10 minutes to confirm you want this assignment!