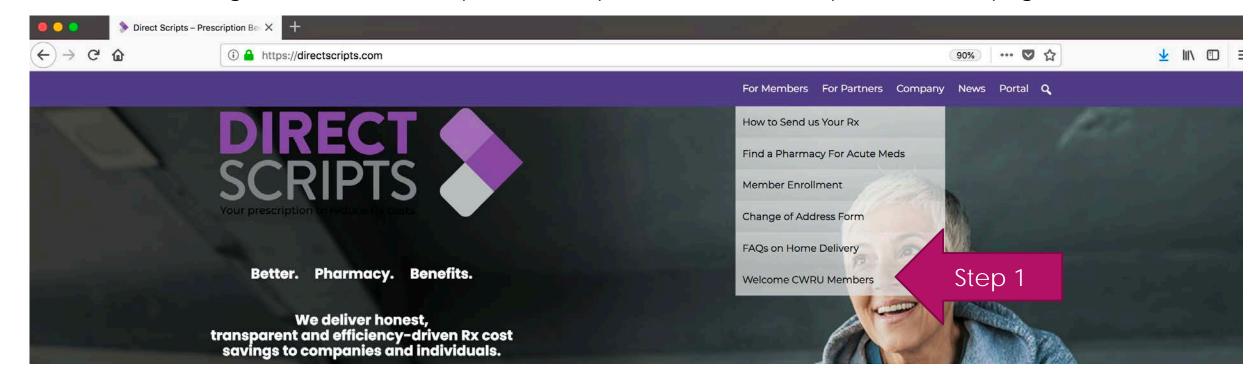

To get started go to directscripts.com.

\*Note. If member goes to cwru.directscripts.com, the process will start on step 2 on the next page.

## Step 2

Case Western Reserve University has selected MedImpact to manage the prescription drug benefit program effective August 1st, 2018.

The plan features an extensive retail network for your acute medication needs and convenient home delivery for your maintenance medications.