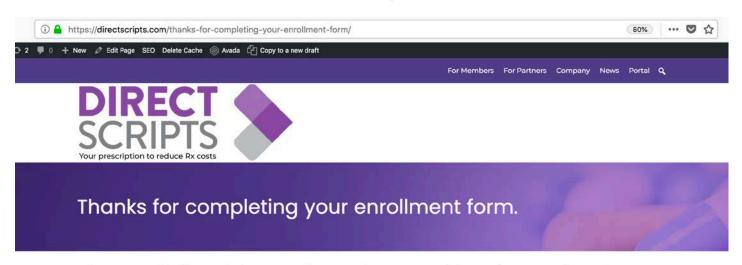

# Step 5 - Landing Page After Completion

The completion of the enrollment form provides Direct Scripts the information necessary for us to process your prescriptions.

If you have maintenance prescriptions at a retail pharmacy with refills, we'll transfer the prescriptions on the time frame requested.

Once your prescriptions are due to be filled, we'll notify you and also send you a welcome email to our patient portal where you can provide method of payment.

If you would like to learn how to send Direct Scripts your prescription click here.