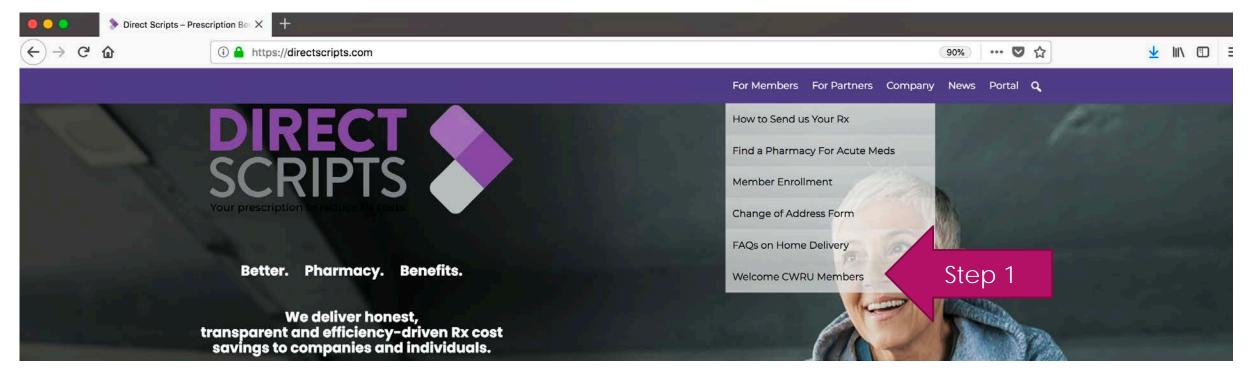

To get started go to directscripts.com. Do Not register at medimpactdirect.com.

\*Note. If member goes to cwru.directscripts.com, the process will start on step 2 on the next page.

Step 2