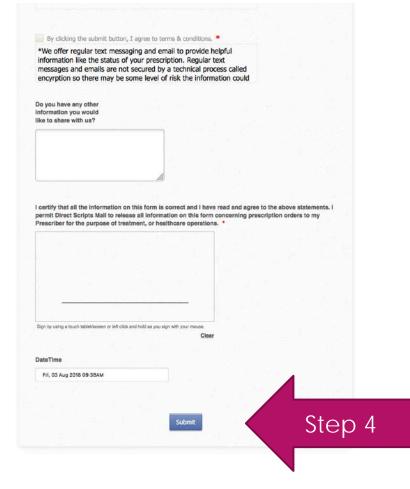

page with instructions on how to send Direct Scripts your new maintenance prescriptions and what happens next.

#### Direct Scripts Mail Order Enrollment Form

All information is held in strictest confidence. At no given point is information disclosed or shared without client's written consent. The enrollment form provides the demographic information necessary for us to process your prescription at our mail order center. Upon receipt of your prescription, we will send you a welcome email to set up your online Direct Scripts account.

If you have maintenance prescriptions at a retail pharmacy with refills, you will be asked when you would like them transferred to Direct Scripts.

Once you comple the form, you will be redirected to a page with FAQ's

### DIRECT SCRIPTS

### Step 4 - Submit



# Step 5 – Landing Page After Completion



Thanks for completing your enrollment form.

The completion of the enrollment form provides Direct Scripts the information necessary for us to process your prescriptions.

If you have maintenance prescriptions at a retail pharmacy with refills, we'll transfer the prescriptions on the time frame requested.

Once your prescriptions are due to be filled, we'll notify you and also send you a welcome email to our patient portal where you can provide method of payment.

If you would like to learn how to send Direct Scripts your prescription click here.

DIRECT SCRIPTS.

# DIRECT

# Questions?

VISIT

HTTPS://DIRECTSCRIPTS.COM/CURRENT-PLAN-MEMBERS/WELCOME-CWRU-MEMBERS/