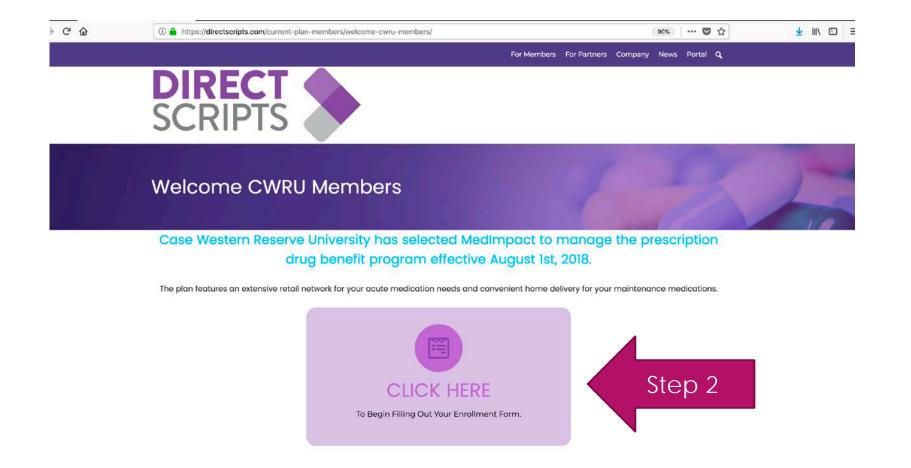

# Step 3 Complete Enrollment Form

**Enrollment Page** 

The completion of the enrollment form below provides Direct Scripts the information necessary for us to process your prescriptions.

If you have maintenance prescriptions at a retail pharmacy with refills, you will be asked when you would like them transferred to Direct Scripts. Once you completion the form, you will be redirected to a page with instructions on how to send Direct Scripts your new maintenance prescriptions and what happens next.

#### Direct Scripts Mail Order Enrollment Form

All information is held in strictest confidence. At no given point is information disclosed or shared without client's written consent. The enrollment form provides the demographic information necessary for us to process your prescription at our mail order center. Upon receipt of your prescription, we will send you a welcome email to set up your online Direct Scripts account.

If you have maintenance prescriptions at a retail pharmacy with refills, you will be asked when you would like them transferred to Direct Scripts.

Once you comple the form, you will be redirected to a page with FAQ's