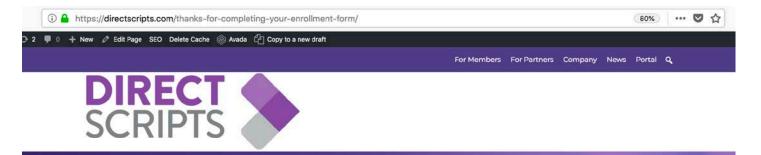

# Step 5 – Landing Page After Completion

Thanks for completing your enrollment form.

The completion of the enrollment form provides Direct Scripts the information necessary for us to process your prescriptions.

If you have maintenance prescriptions at a retail pharmacy with refills, we'll transfer the prescriptions on the time frame requested.

Once your prescriptions are due to be filled, we'll notify you and also send you a welcome email to our patient portal where you can provide method of payment.

If you would like to learn how to send Direct Scripts your prescription click here.

DIRECT SCRIPTS.