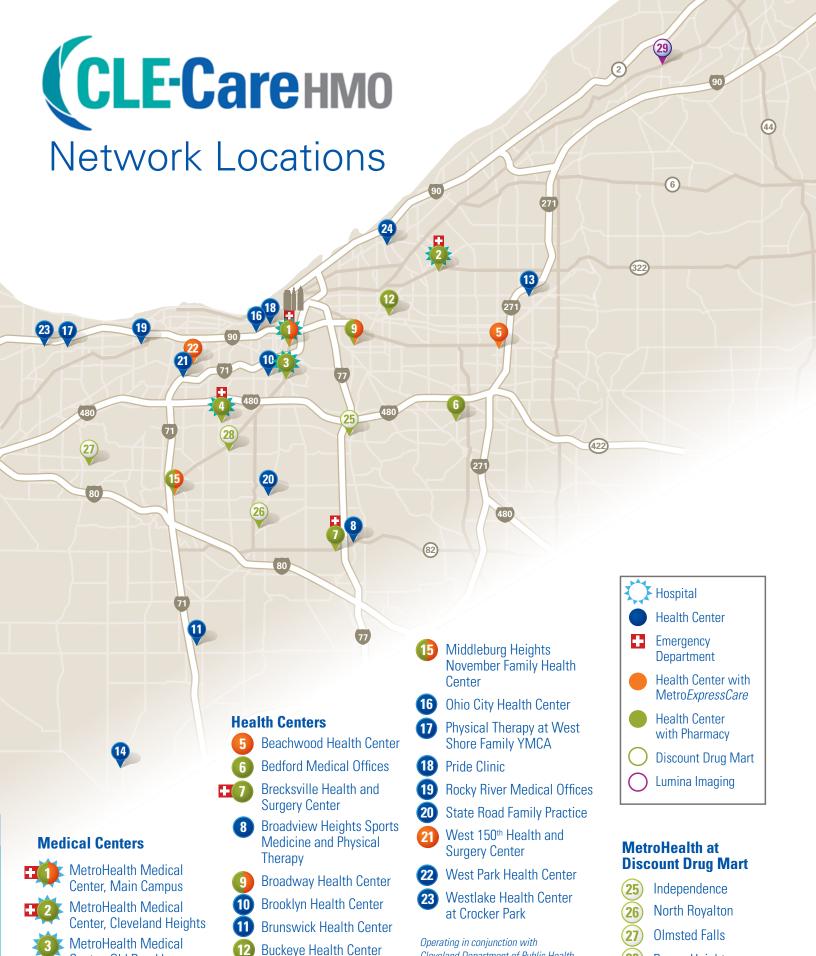

## You're Close to Great Care

#### **Medical Centers**

## 1. MetroHealth Medical Center, Main Campus

2500 MetroHealth Dr., Cleveland, OH 44109

216-778-7800

Pediatric Metro Express Care

216-957-1680 for minor illnesses and injuries

Dental: 216-957-1850

Pharmacy: 216-957-MEDS (6337)

#### 2. MetroHealth Medical Center, Cleveland Heights

10 Severance Circle Cleveland Heights, OH 44118

216-524-7377

Pharmacy: 216-957-MEDS (6337)

**Emergency Department: 216-957-0900** 

## 3. MetroHealth Medical Center, Old Brooklyn

4229 Pearl Road, Cleveland, OH 44109

216-957-2000

Senior Health Outpatient Program: 216-957-2100

MetroHealth Rehabilitation Institute of Ohio: 216-957-3500

Pharmacy: 216-957-MEDS (6337) Prime 55+ Program: 216-957-2800

#### 4. MetroHealth Medical Center, Parma

12301 Snow Road, Parma, OH 44130

216-524-7377

Pharmacy: 216-957-MEDS (6337)

Emergency Department: 216-957-0900

#### **Health Centers**

## 5. MetroHealth Beachwood Health Center

3609 Park East Dr., 3rd Floor North Building, Beachwood, OH 44122

216-957-9959

**Metro***ExpressCare* **216-957-1680** for minor illnesses and injuries

## 6. MetroHealth Bedford Medical Offices

19999 Rockside Road, Bedford, OH 44146

216-524-7377

Pharmacy: 216-957-MEDS (6337)

#### 7. MetroHealth Brecksville Health & Surgery Center

9200 Treeworth Blvd. Brecksville, OH 44147

216-957-9000

Pharmacy: 216-957-MEDS (6337)

#### 8. MetroHealth Broadview Heights Sports Medicine and Physical Therapy

Cleveland Sports Institute 1 Eagle Valley Court, Suite 204 Broadview Heights, OH 44147

216-957-7678

## 9. MetroHealth Broadway Health Center

6835 Broadway Avenue Cleveland, OH 44105

216-957-1500

Metro Express Care 216-957-1680

for minor illnesses and injuries

Dental: 216-957-1850

Pharmacy: 216-957-MEDS (6337)

## 10. MetroHealth Brooklyn Health Center

5208 Memphis Ave., Cleveland, OH 44144

216-398-0100

## 11. MetroHealth Brunswick Health Center

1299 Industrial Parkway North Suite 250 Brunswick. OH 44212

216-957-1450

## 12. MetroHealth Buckeye Health Center

2816 East 116th St., Cleveland, OH 44120

216-957-4000

Pharmacy: 216-957-MEDS (6337)

#### 13. MetroHealth Lyndhurst Health Center

Brainard Place Medical Center 29001 Cedar Road, Suite 518 Lyndhurst, Ohio 44124

216-778-5791

#### 14 MetroHealth Medina Health Center

111 W Reagan Parkway Medina. Ohio 44256

330-725-6226

#### 15. MetroHealth Middleburg Heights November Family Health Center

7800 Pearl Road Middleburg Heights, OH 44130

216-957-9700

Metro Express Care 216-957-1680, for minor illnesses and injuries

Pharmacy: 216-957-MEDS (6337)

## 16. MetroHealth Ohio City Health Center

4757 Lorain Avenue, Cleveland, OH 44102

216-957-4848

**Metro** *ExpressCare* **216-957-1680**, for minor illnesses and injuries

## 17. MetroHealth Physical Therapy at West Shore Family YMCA

1575 Columbia Road, Westlake, OH 44145

216-778-4414

#### 18. MetroHealth Pride Clinic

LGBT Community Center of Greater Cleveland 8705 Detroit Avenue Cleveland, OH 44102

216-957-4905

## 19. MetroHealth Rocky River Medical Offices

20575 Center Ridge Road Rocky River, OH 44116

216-957-3200

## 20. MetroHealth State Road Family Practice

12744 State Road North Royalton, OH 44133

440-582-1484

## 21. MetroHealth West 150<sup>th</sup> Health and Surgery Center

4330 West 150th St., Cleveland, OH 44135

216-251-6990

#### 22. MetroHealth West Park Health Center

3838 West 150th St., Cleveland, OH 44111

216-957-5000

Metro Express Care 216-957-1680 for minor illnesses and injuries

## 23. MetroHealth Westlake Health Center at Crocker Park

38 Main St., Suite 300, Westlake, OH 44145

216-957-3200

Operating in conjunction with the Cleveland Department of Public Health (in partnership with the city of Cleveland):

#### 24. J. Glen Smith Health Center

11100 St. Clair Ave., Cleveland, OH 44108

216-957-5600

# MetroHealth at Discount Drug Mart

#### 25. Independence, OH 44131

6160 Brecksville Road

216-524-1835

#### 26. North Royalton, OH 44133

5500 Wallings Road

216-230-9100

#### 27. Olmsted Falls, OH 44138

8191 Columbia Road

440-235-8787

#### 28. Parma Heights, OH 44130

6476 York Road

440-845-6800

metrohealth.org/discount-drugmart

## **Lumina Imaging**

#### 29. Lumina Imaging and Diagnostics

8401 Mentor Avenue, Suite B Mentor, OH 44060

(440) 592-6095

High-quality imaging for MRI and CT for a fraction of the cost