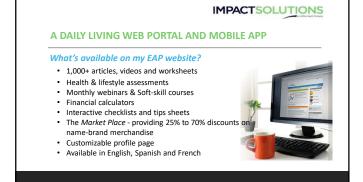

### WHAT SERVICES ARE AVAILABLE?

- Assessment with a qualified EAP representative
- · Short-term, solution focused counseling
- Up to 5 sessions per issue
- Online Counseling (video, chat and text)
- > Telephone
- > Face-to-face
- Easy-to-use EAP website MyLifeExpert
- Numerous Work/Life services

#### Mobile App

Scan this QR code to download our Mobile App to your home screen for easy access anytime, anywhere

MyImpactSolution.com
Your Gateway to EAP Services

- Access your EAP Website (My Life Expert)
  Complete an Online Support Request