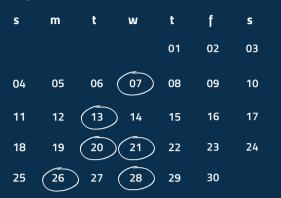

### September

- 07 Effective Feedback | 1:00 PM -2:00 PM
- 13 Human Resource Series: Interviewing & Hiring | 1:00 PM 2:00 PM
- 15 Equity Series: Fundamentals of Equal Opportunity | 12:00 PM 1:00 PM
- 20 Employee Onboarding & Orientation Period | 12:00 PM 1:00 PM
- 21 Motivating & Mentoring Employees | 12:00 PM 1:00 PM
- 26 Equity Series: Religious Accommodations | 12:30 PM 1:30 PM
- 28 Human Resource Series: Policy Overview | 1:00 PM 2:00 PM