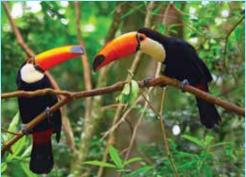

The white-throated toucan's exuberant call is one of the most characteristic sounds of the lowland forest.