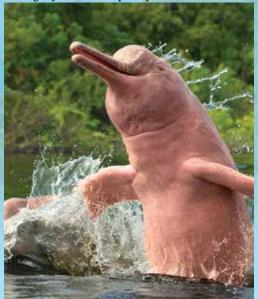

reserve in the world. This area is home to the endearing capybara—a large, semi-aquatic rodent endemic to South America—and a profusion of rare palms, orchids and other tropical plants that flourish at ground level. Watch for pink and gray river dolphins swimming alongside your boat.

## Río Marañón/Río Pucate/ Río Ucayali

Thursday, Day 6

Under the shade of a magnificent rainforest canopy, enjoy a picnic breakfast while you watch for white-necked heron and wattled jacana dipping into nearby shallow waters. Walk through this mysterious realm of soaring ceiba trees that reach as high as 200 feet, listen for Watch for playful pink and gray river dolphins, the largest freshwater dolphin species in the world.