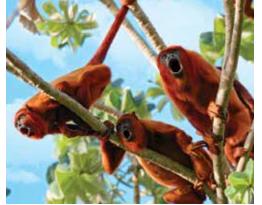

The Amazon is home to more plant and animal species than anywhere else in the world. In the Pacaya-Samiria National Reserve, the world's largest wetlands refuge, the ship's English-speaking, Peruvian naturalists will lead you through the forest to see rare indigenous species, including butterflies, tamarins and water lilies. You will visit local villages to gain insight into the culture and way of life of the *ribereños* (river people) and watch a shaman perform an ancient ritual.

A team of naturalists will share their insight into this rich and complex ecosystem and help you identify fascinating species like the radiant large-billed toucan, pink river dolphin and South American oriole. Across the basin, jabiru storks methodically search for food in the shallows, three-toed sloths move between trees in a slow-motion ballet and hawks, kites and turkey vultures glide overhead.