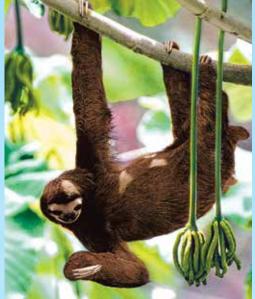

A team of naturalists will share their insight into this rich and complex ecosystem and help you identify fascinating species like the radiant large-billed toucan, pink river dolphin and South American oriole. Across the basin, jabiru storks methodically search for food in the shallows, three-toed sloths move between trees in a slow-motion ballet and hawks, kites and turkey vultures glide overhead.

# Río Amazonas/Río Ucayali/ Río Marañón

Wednesday, Day 5

This morning, explore the Pacaya-Samiria National Reserve, the largest wetlands

Observe mysterious creatures like the three-toed sloth in their untamed and exotic natural habitat.