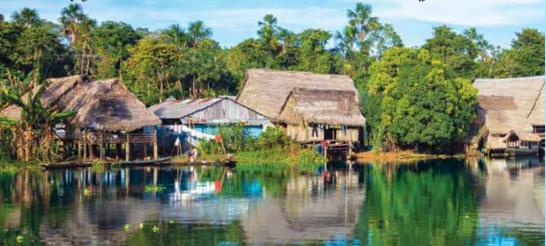

Cover photo: Winding through the mysterious Amazon River aboard your deluxe, all-Suite river vessel is the ideal way to explore the largest rainforest ecosystem on Earth.

Photo this page: Visit the ribereños to learn more about their continuous conservation efforts.

This afternoon, meet with ribereños (river people) in their village, which has been

inhabited for generations. Here, the villagers maintain conservation efforts to raise several of the thousands of butterfly species that live in the

Cruising along the Amazon River provides fascinating opportunities to observe the river's central role in the daily life of the local ribereños.

endangered scarlet macaws chattering in the canopy and watch for egrets, oriole blackbirds and purple gallinules.