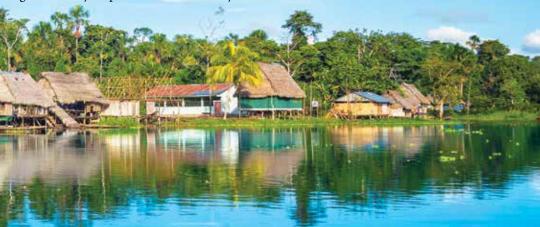

Cover photo: Winding through the mysterious Amazon River aboard your deluxe, all-Suite river vessel is the ideal way to explore the largest rainforest ecosystem on Earth.

Photo this page: Visit the ribereños to learn more about their continuous conservation efforts.

This afternoon, meet with ribereños (river people) in their village, which has been

inhabited for generations. Here, the villagers maintain conservation efforts to raise several of the thousands of butterfly species that live in the

Cruising along the Amazon River provides fascinating opportunities to observe the river's central role in the daily life of the local ribereños.

endangered scarlet macaws chattering in the canopy and watch for egrets, oriole blackbirds and purple gallinules.