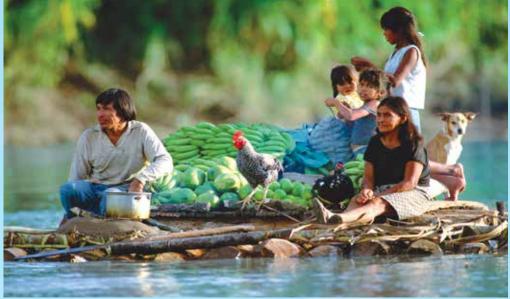

Cover photo: Winding through the mysterious Amazon River aboard your deluxe, all-Suite river vessel is the ideal way to explore the largest rainforest ecosystem on Earth.

Photo this page: Visit the ribereños to learn more about their continuous conservation efforts.

This afternoon, meet with ribereños (river people) in their village, which has been

inhabited for generations. Here, the villagers maintain conservation efforts to raise several of the thousands of butterfly species that live in the

Cruising along the Amazon River provides fascinating opportunities to observe the river's central role in the daily life of the local ribereños.

endangered scarlet macaws chattering in the canopy and watch for egrets, oriole blackbirds and purple gallinules.