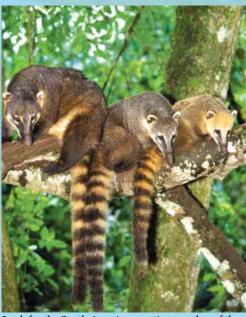

#### Nauta/Iquitos/Lima Saturday, Day 8

Following breakfast, disembark and continue to the Manatee Rescue Center for an up-close encounter with young, orphaned Amazonian manatees.

Look for the South American coati, a member of the raccoon family, eating fruit high in the canopy.