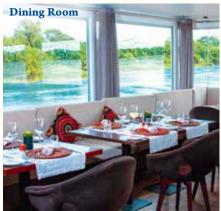

Each deluxe, air conditioned, river-view Suite has a private balcony or floor-to-ceiling panoramic window, two twin beds or one king bed, private bathroom with shower, minibar, safe and hair dryer.

Peruvian and international cuisine is prepared each day from the freshest local ingredients, while the dining room's panoramic windows provide a scenic backdrop for every meal.