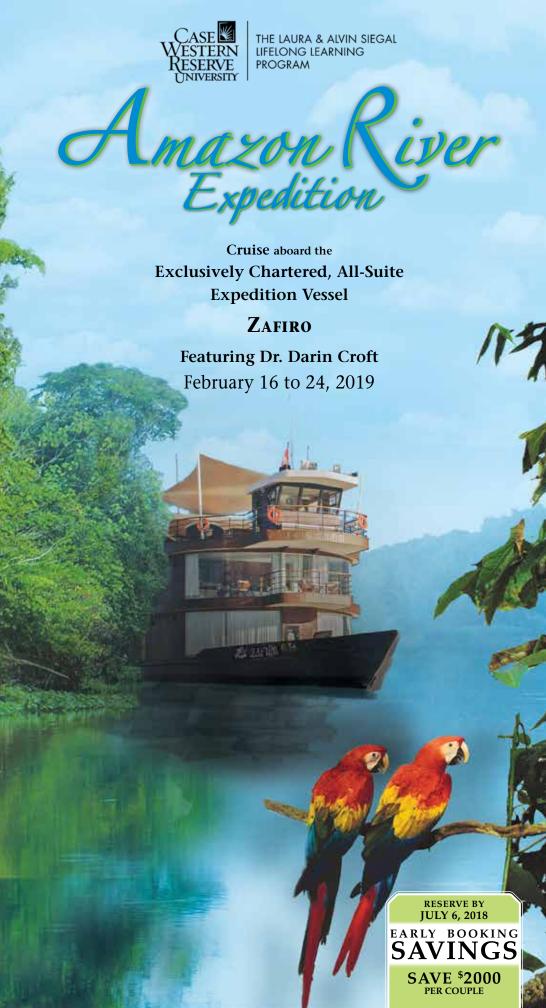

Join us for this natural history voyage aboard this small expedition river vessel, uniquely designed to cruise the tributaries and blackwater rivers of the Amazon. The deluxe, all-Suite Zafiro offers a first-class experience in the world's most colorful, untouched rainforest. In an authentic atmosphere of exploration, cruise past the confluence of the Río Ucayali and Río Marañón—the legendary inception of the Amazon River.

Cover photo: Winding through the mysterious Amazon River aboard your deluxe, all-Suite river vessel is the ideal way to explore the largest rainforest ecosystem on Earth.

Photo this page: Visit the ribereños to learn more about their continuous conservation efforts.