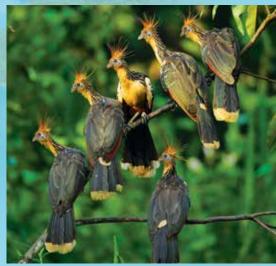

ckdrop for every meal.

The ZAFIRO features a specially designed, spacious open-air Observation Deck offering scenic views by day and spectacular stargazing at night; an outdoor bar and lounge, indoor reading lounge; fitness room and massage services. The vessel is equipped with small excursion boats ideal for shore visits into the most remote reaches of the river. There is no doctor on board.





Fly from Iquitos to Lima, where day-room accommodations have been reserved in the WYNDHAM COSTA DEL SOL HOTEL. Stay overnight near the airport before the Machu Picchu and the Sacred Valley Post-Program Option. Or, late tonight, board your return flight to the U.S.

U.S. Sunday, Day 9 Arrive in the U.S.

Please note: Itinerary may vary based on wildlife sightings, water levels and navigability.



Listen for the squawking of the hoatzin, the only bird species to subsist solely on leaves, the cause of their pungent odor.

#### **Included Features**

#### In Lima

- ◆ Two nights in the deluxe JW MARRIOTT HOTEL.
- Full breakfast each morning.
- Welcome Reception in the hotel.
- Private guided tour of Lima's historic colonial district, a UNESCO World Heritage site.
- Day-room accommodations in the Wyndham Costa Del Sol Hotel on Day 8.

Flights round trip between Lima and Iquitos.

#### In Iquitos

- City tour, including lunch.
- Visit to the lively, traditional Upper Belén Market.
- Visit to the Manatee Rescue Center for an up-close encounter with these endangered, gentle animals.

Transfers round trip between Iquitos and Nauta.

### On Board the Exclusively Chartered, Deluxe, All-Sui