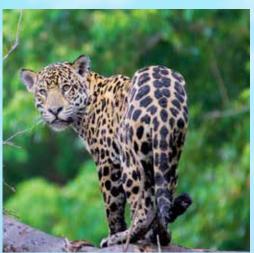

Watch for the sleek, spotted coat of the elusive jaguar as it slinks through the tropical rainforest.

Admire impressive views of the river and 19<sup>th</sup>-century European-Amazonian-style mansions built with Baroque and Rococo influences and beautiful ceramic tiles imported from Italy and Portugal.