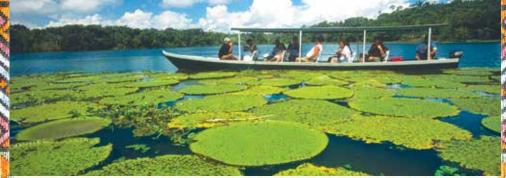

After lunch, board a small river skiff in search of exotic wildlife, including toucans and saddleback tamarin monkeys, and marvel at the giant Victoria amazonica water lilies.