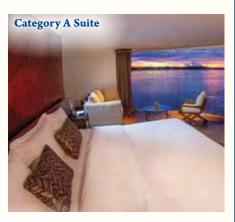

Each deluxe, air conditioned, river-view Suite has a private balcony or floor-to-ceiling panoramic window, two twin beds or one king bed, private bathroom with shower, minibar, safe and hair dryer.

Peruvian and international cuisine is prepared each day from the freshest local ingredients, while the dining room's panoramic windows provide a scenic backdrop for every meal.