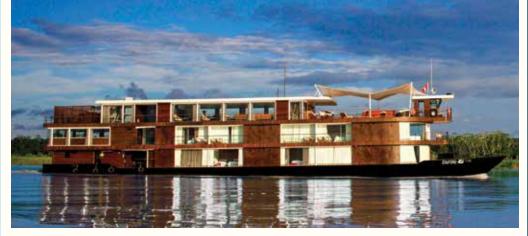

#### mv Zafiro

The deluxe, all-Suite ZAFIRO, specifically designed to navigate the Upper Amazon River and its tributaries, carries only 36 guests. This spacious yet intimate vessel offers a unique way to experience the colorful wildlife and cultures within the most extraordinary, remote and untouched rainforest.

The ZAFIRO features a specially designed, spacious open-air Observation Deck offering scenic views by day and spectacular stargazing at night; an outdoor bar and lounge, indoor reading lounge; fitness room and massage services. The vessel is equipped with small excursion boats ideal for shore visits into the most remote reaches of the river. There is no doctor on board.