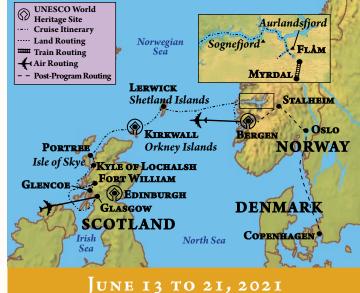

Glasgow • Scottish Highlands • Isle of Skye Orkney Islands • Shetland Islands • Norwegian Fjords

- 1 Depart the U.S.
- 2 Glasgow, Scotland/Embark Le Dumont-d'Urville
- 3 Fort William for the Scottish Highlands
- 4 Kyle of Lochalsh for Portree Isle of Skye
- 5 Kirkwall, Orkney Islands, for Ring of Brodgar and Skara Brae
- 6 Lerwick, Shetland Islands, Scotland, for the prehistoric site of Jarlshof
- 7 Cruising the Norwegian Fjords/Flåm Railway
- 8 Bergen, Norway
- 9 Bergen/Disembark ship/ Return to the U.S.

Itinerary is subject to change.