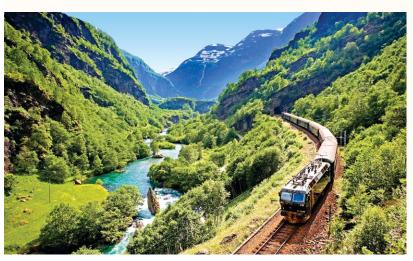

Travel in the wake of Viking explorers, cruising into ports accessible only by small ship. Enjoy a full-day excursion into the Scottish Highlands and a specially arranged ride on Norway's Flåm Railway. Visit the UNESCO World Heritage sites of Neolithic Orkney—featuring a special presentation by the Ness of Brodgar head archaeologist, Nick Card—and tour Bergen's picturesque Bryggen. Edinburgh/Glasgow Pre-Program and Norway/Copenhagen Post Program Options.

- Spectacular cruise through the picturesque Sognefjord, Norway's longest fjord, to Flåm.
- Round-trip train ride on the Flåm Railway, one of the world's most scenic train rides.
- Visit to Bryggen, Bergen's historical waterfront—a UNESCO World Heritage site—and a specially arranged tour of Troldhaugen, the home of composer Edvard Grieg.