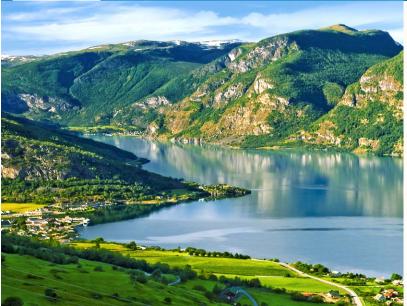

# Scottish Isles AND NORWEGIAN FJORDS

Join us for this custom-designed, seven-night journey to Scotland's Orkney and Shetland Islands and Norway's majestic fjords. Cruise from Glasgow, Scotland, to Bergen, Norway, aboard the exclusively chartered, Five-Star small ship Le Dumont-D'urville.

Travel in the wake of Viking explorers, cruising into ports accessible only by small ship. Enjoy a full-day excursion into the Scottish Highlands and a specially arranged ride on Norway's Flåm Railway. Visit the UNESCO World Heritage sites of Neolithic Orkney—featuring a special presentation by the Ness of Brodgar head archaeologist, Nick Card—and tour Bergen's picturesque Bryggen. Edinburgh/Glasgow Pre-Program and Norway/Copenhagen Post Program Options.

- Spectacular cruise through the picturesque Sognefjord, Norway's longest fjord, to Flåm.
- Round-trip train ride on the Flåm Railway, one of the world's most scenic train rides.
- Visit to Bryggen, Bergen's historical waterfront—a UNESCO World Heritage site—and a specially arranged tour of Troldhaugen, the home of composer Edvard Grieg.