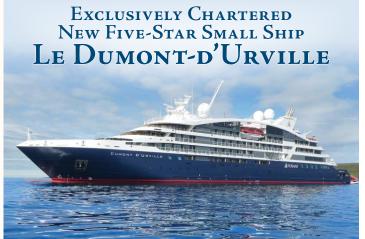

# Scottish Isles AND NORWEGIAN FJORDS

Join us for this custom-designed, seven-night journey to Scotland's Orkney and Shetland Islands and Norway's majestic fjords. Cruise from Glasgow, Scotland, to Bergen, Norway, aboard the exclusively chartered, Five-Star small ship Le Dumont-D'urville.

### On Board the Exclusively Chartered, Five-Star, Small Ship LE DUMONT-D'URVILLE

- Seven-night cruise from Glasgow, Scotland, to Bergen, Norway, featuring a cruise of Norway's fjords.
- Elegantly appointed, Five-Star Suite or Stateroom, each with a private balcony.
- Captain's Welcome and Farewell Receptions.
- Complimentary alcoholic and nonalcoholic beverages available throughout the cruise.
- ♦ All meals aboard ship.
- Complimentary Wi-Fi access (conditions permitting).
- Excursion through the Scottish Highlands, featuring Glencoe, Scotland's most scenic glen, and the bucolic village of Glenfinnan.
- Visit 13<sup>th</sup>-century Eilean Donan
   Castle and enjoy a scenic excursion of the Isle of Skye.
- Traditional Scottish storytelling and the distinctive melodies of Scotland's iconic bagpipe.
- Visit to medieval Kirkwall to see St. Magnus Cathedral.
- ◆ Exclusive, specially arranged lecture by esteemed expert Nick Card, the director and head archaeologist of the Ness of Brodgar archaeological site.
- Scenic excursion to the UNESCO World Heritage sites of the Orkney Islands' Neolithic Ring of Brodgar and 5000-year-old Skara Brae.
- Excursion to the 5000-year-old prehistoric site of Jarlshof on Scotland's remote Shetland Islands, a UNESCO Global Geopark.