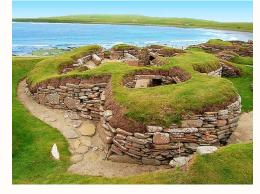

### On Board the Exclusively Chartered, Five-Star, Small Ship LE DUMONT-D'URVILLE

- Seven-night cruise from Glasgow, Scotland, to Bergen, Norway, featuring a cruise of Norway's fjords.
- Elegantly appointed, Five-Star Suite or Stateroom, each with a private balcony.
- Captain's Welcome and Farewell Receptions.
- Complimentary alcoholic and nonalcoholic beverages available throughout the cruise.
- ♦ All meals aboard ship.
- Complimentary Wi-Fi access (conditions permitting).
- Excursion through the Scottish Highlands, featuring Glencoe, Scotland's most scenic glen, and the bucolic village of Glenfinnan.
- Visit 13<sup>th</sup>-century Eilean Donan
   Castle and enjoy a scenic excursion of the Isle of Skye.
- Traditional Scottish storytelling and the distinctive melodies of Scotland's iconic bagpipe.
- Visit to medieval Kirkwall to see St. Magnus Cathedral.
- ◆ Exclusive, specially arranged lecture by esteemed expert Nick Card, the director and head archaeologist of the Ness of Brodgar archaeological site.
- Scenic excursion to the UNESCO World Heritage sites of the Orkney Islands' Neolithic Ring of Brodgar and 5000-year-old Skara Brae.
- Excursion to the 5000-year-old prehistoric site of Jarlshof on Scotland's remote Shetland Islands, a UNESCO Global Geopark.