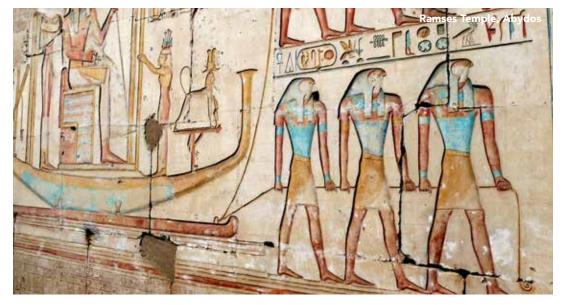

# Program Highlights

- Enjoy two full days exploring Cairo, visiting the Great Pyramid and the Sphinx, the Egyptian Museum of Antiquities, and Khan El-Khalili bazaar.
- In Luxor, view the Karnak Temple Complex one of the largest religious buildings in the world, which includes contributions from approximately thirty pharaohs over thousands of years.
- Travel beside the Nile to Abydos to marvel at the colorful carvings in the Temple of Seti I and view the Abydos King List, which was instrumental to understanding Ancient Egyptian history.
- On the west bank of Luxor, visit the Valley of the Kings and Nobles, the Mortuary Temple of Hatshepsut, and Colossi of Memnon.
- Embark in Esna aboard a private dahabiya—a traditional Egyptian sailing vessel—for four nights on the Nile River.
- During an optional excursion (additional fee), view the temples of Abu Simbel carved into a massive rock cliff, which were relocated and perfectly reconstructed after building the High Dam in the early 1960s.
- What's included: 8 nights luxury hotel accommodations plus 4 nights aboard a stately dahabiya; 12 breakfasts, 11 lunches, and 11 dinners; all excursions listed on the 14-day itinerary including admission to sites and venues; excursion transportation; gratuities to hotels, drivers, dahabiya staff, porters, and guides; and group airport transfers for guests arriving and departing during the suggested times.