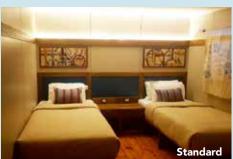

### Onboard Accommodations

With a capacity of just 14 guests per boat, our two 155-foot dahabiyas are designed to provide the ultimate in comfort and adventure while sailing the Nile River. Each stateroom provides spacious, fully air-conditioned accommodations with en suite facilities.

### **STATEROOM CATEGORIES**

**Standard:** Features one full or two single beds, view window, and private en suite bathroom. Approx. 205 sq.ft. **Suite:** Features one full or two single beds, view windows, and private en suite bathroom. Approx. 250 sq.ft.