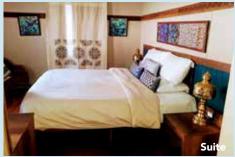

### **STATEROOM CATEGORIES**

**Standard:** Features one full or two single beds, view window, and private en suite bathroom. Approx. 205 sq.ft. **Suite:** Features one full or two single beds, view windows, and private en suite bathroom. Approx. 250 sq.ft.