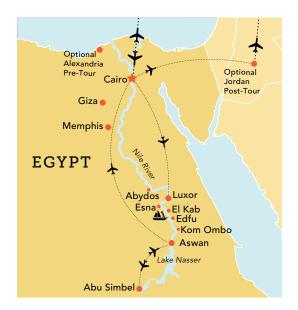

During this 14-day expedition, traverse the Nile Valley like past explorers and discover ancient treasures including the Great Sphinx, the Temple of Horus, and the tombs of El Kab. Accompanied by expert Egyptologists, you'll gain in-depth knowledge of Egypt and its antiquities. Then in the evenings, relax among some of the area's most opulent hotels.

# Program Highlights

- Enjoy two full days exploring Cairo, visiting the Great Pyramid and the Sphinx, the Egyptian Museum of Antiquities, and Khan El-Khalili bazaar.
- In Luxor, view the Karnak Temple Complex one of the largest religious buildings in the world, which includes contributions from approximately thirty pharaohs over thousands of years.
- Travel beside the Nile to Abydos to marvel at the colorful carvings in the Temple of Seti I and view the Abydos King List, which was instrumental to understanding Ancient Egyptian history.
- On the west bank of Luxor, visit the Valley of the Kings and Nobles, the Mortuary Temple of Hatshepsut, and Colossi of Memnon.
- Embark in Esna aboard a private dahabiya—a traditional Egyptian sailing vessel—for four nights on the Nile River.
- During an optional excursion (additional fee), view the temples of Abu Simbel carved into a massive rock cliff, which were relocated and perfectly reconstructed after building the High Dam in the early 1960s.
- What's included: 8 nights luxury hotel accommodations plus 4 nights aboard a stately dahabiya; 12 breakfasts, 11 lunches, and 11 dinners; all excursions listed on the 14-day itinerary including admission to sites and venues; excursion transportation; gratuities to hotels, drivers, dahabiya staff, porters, and guides; and group airport transfers for guests arriving and departing during the suggested times.

## Your 14-Day Itinerary (subject to change)

- **Day 1:** En Route from U.S.
- Day 2: Arrive in Cairo, Egypt
  Evening at leisure
  Overnight: Marriott Mena House
- Day 3: Cairo / Memphis / Giza (B,L,D) Sakkara Necropolis, Great Pyramid, Great Sphinx, welcome dinner Overnight: Marriott Mena House
- Day 4: Cairo (B,L,D)

  Egyptian Museum of Antiquities,

  Mosque of Sultan Hassan, Old Cairo,

  Coptic Churches, Khan El-Khalili bazaar

  Overnight: Marriott Mena House
- **Day 5:** Cairo / Flight to Luxor (B,L,D) Karnak Temple Complex, Luxor Temple Overnight: Sofitel Winter Palace Luxor
- Day 6: Luxor / Abydos / Luxor (B,L,D)
  Abydos Temples
  Overnight: Sofitel Winter Palace Luxor
- **Day 7:** Luxor / Esna Embarkation (B,L,D) Valley of the Kings and Nobles, Hatshepsut Temple, Colossi of Memnon Overnight: Dahabiya
- Day 8: Nile River / Edfu (B,L,D) El Kab tombs, Temple of Horus Overnight: Dahabiya
- **Day 9:** Edfu / Nile / Kom Ombo (B,L,D) Gebel el-Silsila, special island barbecue dinner Overnight: Dahabiya
- **Day 10:** Kom Ombo / Nile / Aswan (B,L,D) Temple of Kom Ombo, gala dinner Overnight: Dahabiya
- Day 11: Aswan Disembarkation (B,L,D) High Dam, Philae Temple, Unfinished Obelisk, evening market tour Overnight: Sofitel Legend Cataract
- Day 12: Aswan (B,L,D)

  Elephantine Island, lunch at Nubian house, Soheil Island

  Overnight: Sofitel Legend Cataract
- Day 13: Aswan / Optional Abu Simbel Excursion / Flight to Cairo (B,L,D) Abu Simbel excursion (additional fee) or leisure time, flight to Cairo Overnight: Le Méridien Cairo Airport
- Day 14: Cairo / Depart for U.S. (B)