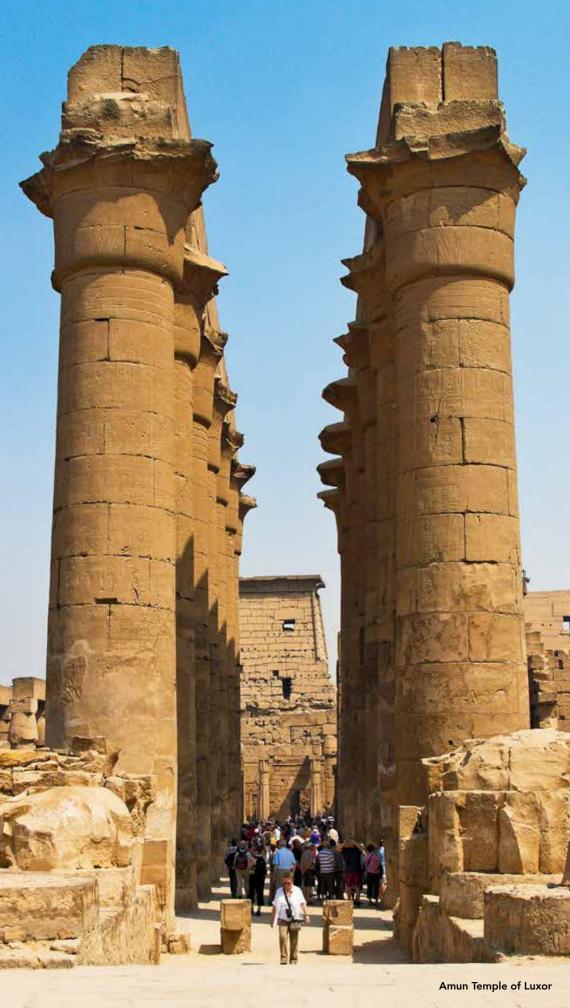

# Program Highlights

- Enjoy two full days exploring Cairo, visiting the Great Pyramid and the Sphinx, the Egyptian Museum of Antiquities, and Khan El-Khalili bazaar.
- In Luxor, view the Karnak Temple Complex one of the largest religious buildings in the world, which includes contributions from approximately thirty pharaohs over thousands of years.
- Travel beside the Nile to Abydos to marvel at the colorful carvings in the Temple of Seti I and view the Abydos King List, which was instrumental to understanding Ancient Egyptian history.
- On the west bank of Luxor, visit the Valley of the Kings and Nobles, the Mortuary Temple of Hatshepsut, and Colossi of Memnon.
- Embark in Esna aboard a private dahabiya—a traditional Egyptian sailing vessel—for four nights on the Nile River.
- During an optional excursion (additional fee), view the temples of Abu Simbel carved into a massive rock cliff, which were relocated and perfectly reconstructed after building the High Dam in the early 1960s.
- What's included: 8 nights luxury hotel accommodations plus 4 nights aboard a stately dahabiya; 12 breakfasts, 11 lunches, and 11 dinners; all excursions listed on the 14-day itinerary including admission to sites and venues; excursion transportation; gratuities to hotels, drivers, dahabiya staff, porters, and guides; and group airport transfers for guests arriving and departing during the suggested times.