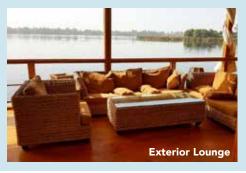

### Onboard Accommodations

With a capacity of just 14 guests per boat, our two 155-foot dahabiyas are designed to provide the ultimate in comfort and adventure while sailing the Nile River. Each stateroom provides spacious, fully air-conditioned accommodations with en suite facilities.

Guests can savor healthy, fresh, and delicious international and Egyptian cuisine at every meal. Enjoy the large sun deck, dining and lounge areas, and the services of an enthusiastic crew who are committed to your comfort.