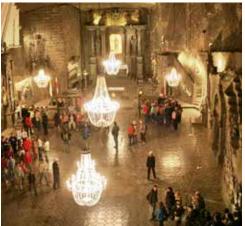

- Excursion to the 1,073-foot-deep
   Wieliczka Salt Mine, known as
   "the Underground Salt Cathedral of Poland" for its masterful carvings and ornamented chambers.
- Guided excursion to the poignant grounds of the Auschwitz-Birkenau State Museum, where the Holocaust prisoners' suffering is thoughtfully rendered.