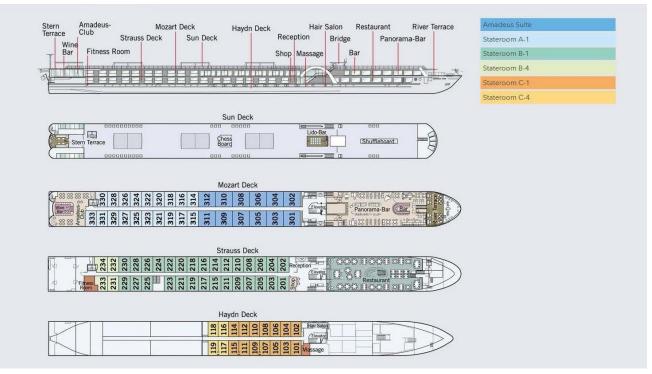

## **Deck Plan** For complete details on the cabins, please visit https://www.lueftner-cruises.com/en/our-amadeus-fleet/ms-amadeus-star.html

## **Cabin Categories & Preliminary Pricing**

| Lueftner Categories     | Gohagan Categories | Preliminary Pricing |
|-------------------------|--------------------|---------------------|
| Amadeus Suite           | Junior Suite       | \$6,595             |
| Stateroom A-1           | Category 1         | \$5,795             |
| Stateroom B-1 (207-230) | Category 2         | \$5,195             |
| Stateroom B-1 (201-206) | Category 3         | \$4,595             |
| Stateroom B-4           | Category 4         | \$3,995             |
| Stateroom C-1           | Category 5         | \$3,495             |
| Stateroom C-4           | Category 6         | \$2,795             |