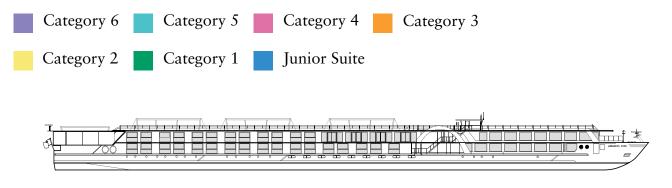

## **Cabin Categories & Preliminary Pricing**

| Lueftner Categories     | Gohagan Categories | Preliminary Pricing |
|-------------------------|--------------------|---------------------|
| Amadeus Suite           | Junior Suite       | \$6,595             |
| Stateroom A-1           | Category 1         | \$5,795             |
| Stateroom B-1 (207-230) | Category 2         | \$5,195             |
| Stateroom B-1 (201-206) | Category 3         | \$4,595             |
| Stateroom B-4           | Category 4         | \$3,995             |
| Stateroom C-1           | Category 5         | \$3,495             |
| Stateroom C-4           | Category 6         | \$2,795             |

## Amadeus Star Dutch Waterways Gohagan Categories

Stern Terrace

River Terrace

Restaurant