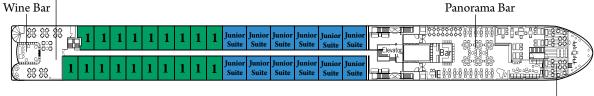

## **Deck Plan** For complete details on the cabins, please visit https://www.lueftner-cruises.com/en/our-amadeus-fleet/ms-amadeus-star.html

## **Cabin Categories & Preliminary Pricing**

| Lueftner Categories     | Gohagan Categories | Preliminary Pricing |
|-------------------------|--------------------|---------------------|
| Amadeus Suite           | Junior Suite       | \$6,595             |
| Stateroom A-1           | Category 1         | \$5,795             |
| Stateroom B-1 (207-230) | Category 2         | \$5,195             |
| Stateroom B-1 (201-206) | Category 3         | \$4,595             |
| Stateroom B-4           | Category 4         | \$3,995             |
| Stateroom C-1           | Category 5         | \$3,495             |
| Stateroom C-4           | Category 6         | \$2,795             |