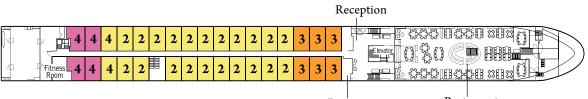

## **Deck Plan** For complete details on the cabins, please visit https://www.lueftner-cruises.com/en/our-amadeus-fleet/ms-amadeus-star.html

## **Cabin Categories & Preliminary Pricing**

| Lueftner Categories     | Gohagan Categories | Preliminary Pricing |
|-------------------------|--------------------|---------------------|
| Amadeus Suite           | Junior Suite       | \$6,595             |
| Stateroom A-1           | Category 1         | \$5,795             |
| Stateroom B-1 (207-230) | Category 2         | \$5,195             |
| Stateroom B-1 (201-206) | Category 3         | \$4,595             |
| Stateroom B-4           | Category 4         | \$3,995             |
| Stateroom C-1           | Category 5         | \$3,495             |
| Stateroom C-4           | Category 6         | \$2,795             |