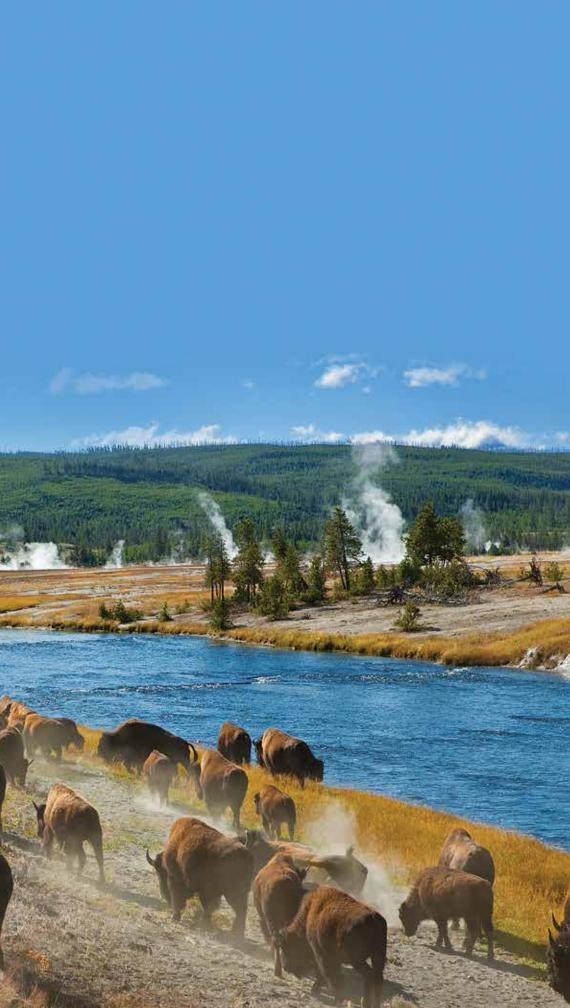

Admire the geological phenomena of hot springs in South Dakota and journey through Badlands National Park, known as nature's surreal masterpiece, where impressive herds of bison roam and dramatic pinnacles rise above the largest undisturbed mixed-grass prairie in the United States.

#### Trace the legends and natural splendors of the American West—

an awe-inspiring expanse filled with beautiful scenery, abundant wildlife, hiking, storytelling, and incredible historic lodges you'll write home about.