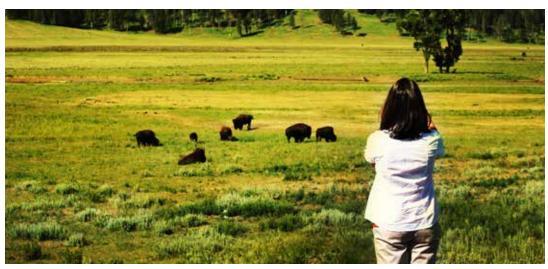

Admire the geological phenomena of hot springs in South Dakota and journey through Badlands National Park, known as nature's surreal masterpiece, where impressive herds of bison roam and dramatic pinnacles rise above the largest undisturbed mixed-grass prairie in the United States.

#### **Program Highlights**

- Experience the diverse wonders of our national parks accompanied by an Orbridge Expedition Leader.
- Overnight in landmark lodges that are national treasures themselves.
- Enjoy a Jeep safari tour at Custer State Park—a wildlife reserve with scenic lakes, dramatic granite spires, and lush grasslands where bison herds roam.
- Visit the world's largest mammoth site, where scientists are excavating remains of Columbian and woolly mammoths from 26,000 years ago.
- Marvel at the grandeur of Mount Rushmore and Crazy Horse Memorial.
- See the dramatic effects of Yellowstone's volcanically active caldera and visit otherworldly geothermal sites, including Old Faithful Geyser.
- Explore Grand Teton National Park—host to flora and fauna that date back to prehistoric times.