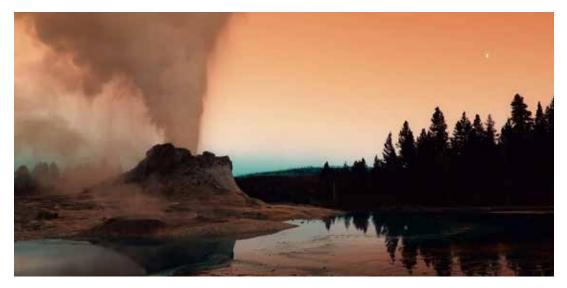

#### **Program Highlights**

- Experience the diverse wonders of our national parks accompanied by an Orbridge Expedition Leader.
- Overnight in landmark lodges that are national treasures themselves.
- Enjoy a Jeep safari tour at Custer State Park—a wildlife reserve with scenic lakes, dramatic granite spires, and lush grasslands where bison herds roam.
- Visit the world's largest mammoth site, where scientists are excavating remains of Columbian and woolly mammoths from 26,000 years ago.
- Marvel at the grandeur of Mount Rushmore and Crazy Horse Memorial.
- See the dramatic effects of Yellowstone's volcanically active caldera and visit otherworldly geothermal sites, including Old Faithful Geyser.
- Explore Grand Teton National Park—host to flora and fauna that date back to prehistoric times.