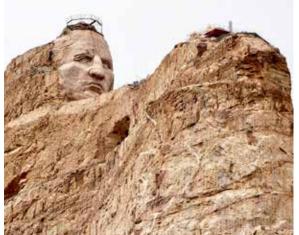

#### **Program Highlights**

- Experience the diverse wonders of our national parks accompanied by an Orbridge Expedition Leader.
- Overnight in landmark lodges that are national treasures themselves.
- Enjoy a Jeep safari tour at Custer State Park—a wildlife reserve with scenic lakes, dramatic granite spires, and lush grasslands where bison herds roam.
- Visit the world's largest mammoth site, where scientists are excavating remains of Columbian and woolly mammoths from 26,000 years ago.
- Marvel at the grandeur of Mount Rushmore and Crazy Horse Memorial.
- See the dramatic effects of Yellowstone's volcanically active caldera and visit otherworldly geothermal sites, including Old Faithful Geyser.
- Explore Grand Teton National Park—host to flora and fauna that date back to prehistoric times.