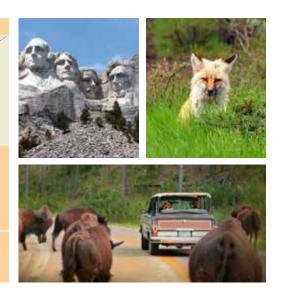

#### **Program Highlights**

- Experience the diverse wonders of our national parks accompanied by an Orbridge Expedition Leader.
- Overnight in landmark lodges that are national treasures themselves.
- Enjoy a Jeep safari tour at Custer State Park—a wildlife reserve with scenic lakes, dramatic granite spires, and lush grasslands where bison herds roam.
- Visit the world's largest mammoth site, where scientists are excavating remains of Columbian and woolly mammoths from 26,000 years ago.
- Marvel at the grandeur of Mount Rushmore and Crazy Horse Memorial.
- See the dramatic effects of Yellowstone's volcanically active caldera and visit otherworldly geothermal sites, including Old Faithful Geyser.
- Explore Grand Teton National Park—host to flora and fauna that date back to prehistoric times.