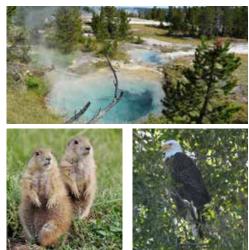

#### Trace the legends and natural splendors of the American West—

an awe-inspiring expanse filled with beautiful scenery, abundant wildlife, hiking, storytelling, and incredible historic lodges you'll write home about.

#### Your Expedition Leader:

From identifying a wildflower to recalling details about Mt. Rushmore's making, the company and keen eyes of an expert Orbridge Expedition Leader will make all the difference in your educational experience. Enriched by their wealth of expertise, you'll bring home a deeper understanding of the flora, fauna, natural history, and cultural narrative of the Old West.