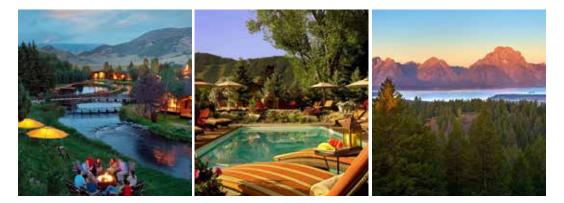

#### RUSTIC INN AT JACKSON HOLE

This resort offers the finest Western accommodations amidst 12 lush acres adjacent to the National Elk Refuge and in close proximity to Jackson's downtown scene.

With two additional days in Jackson Hole, enjoy the area's vibrant cultural offerings, jaw-dropping scenery, abundant wildlife, and outdoor activities.

#### What's Included

- Two nights accommodations at Rustic Inn at Jackson Hole Creekside Resort & Spa (shown below) or similar, with breakfast each morning
- Admission to the National Museum of Wildlife Art, including a docent-led tour, and transfers to and from the hotel
- A half-day scenic Snake River float trip, including transportation to and from the hotel
- Luggage porterage when available
- Airport transfers for guests departing during the suggested times