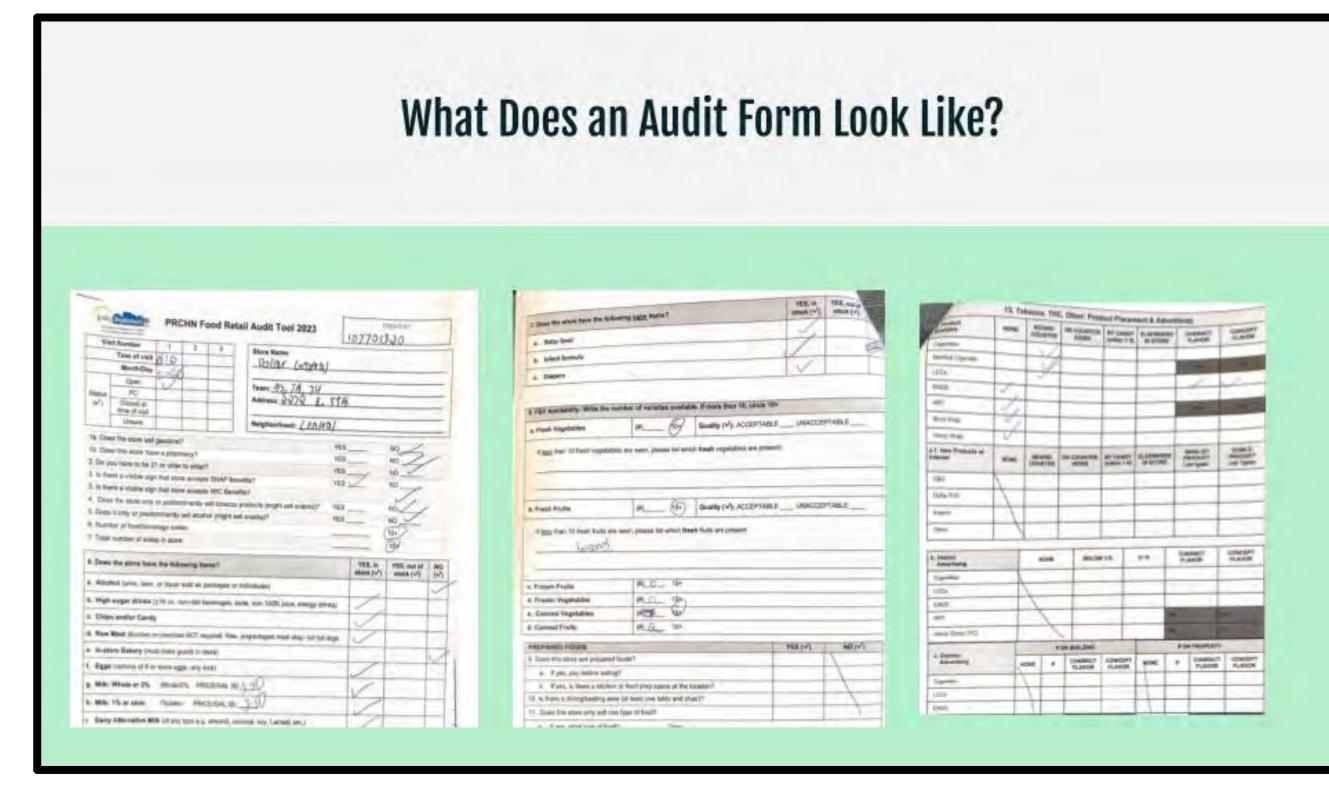

# Methods & Results

Figure 1: Food retail classification system used in field to

Figure 2: Example of 2023 CIFTR audit form used in the field to evaluate food retailers.

code.