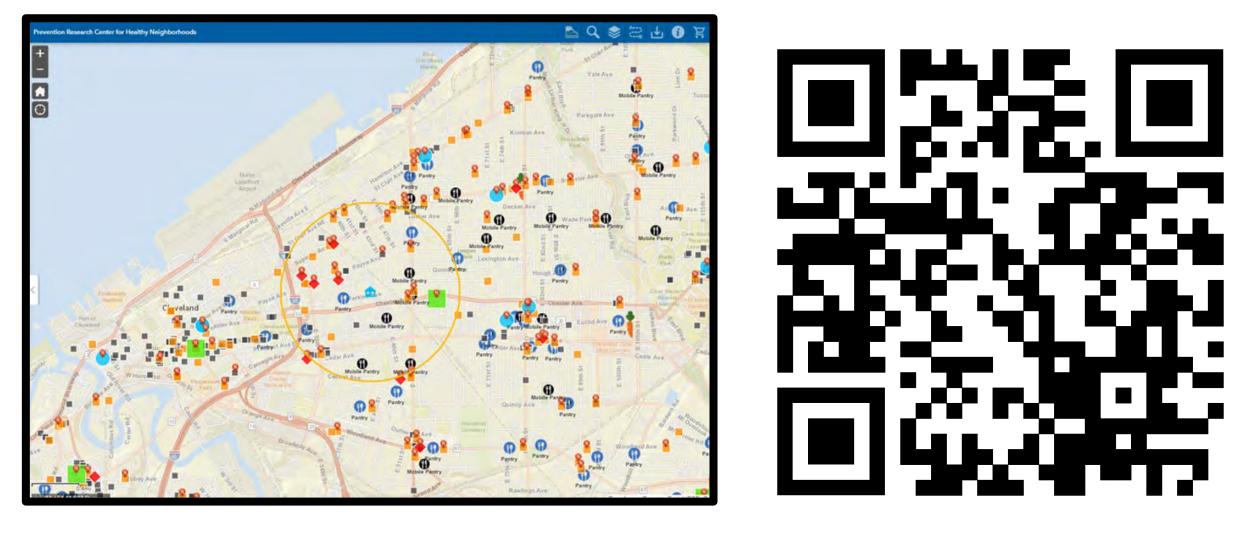

### Freshfinder

Figure 4: Image of Freshfinder, an interactive GIS food access map with an accessible QR