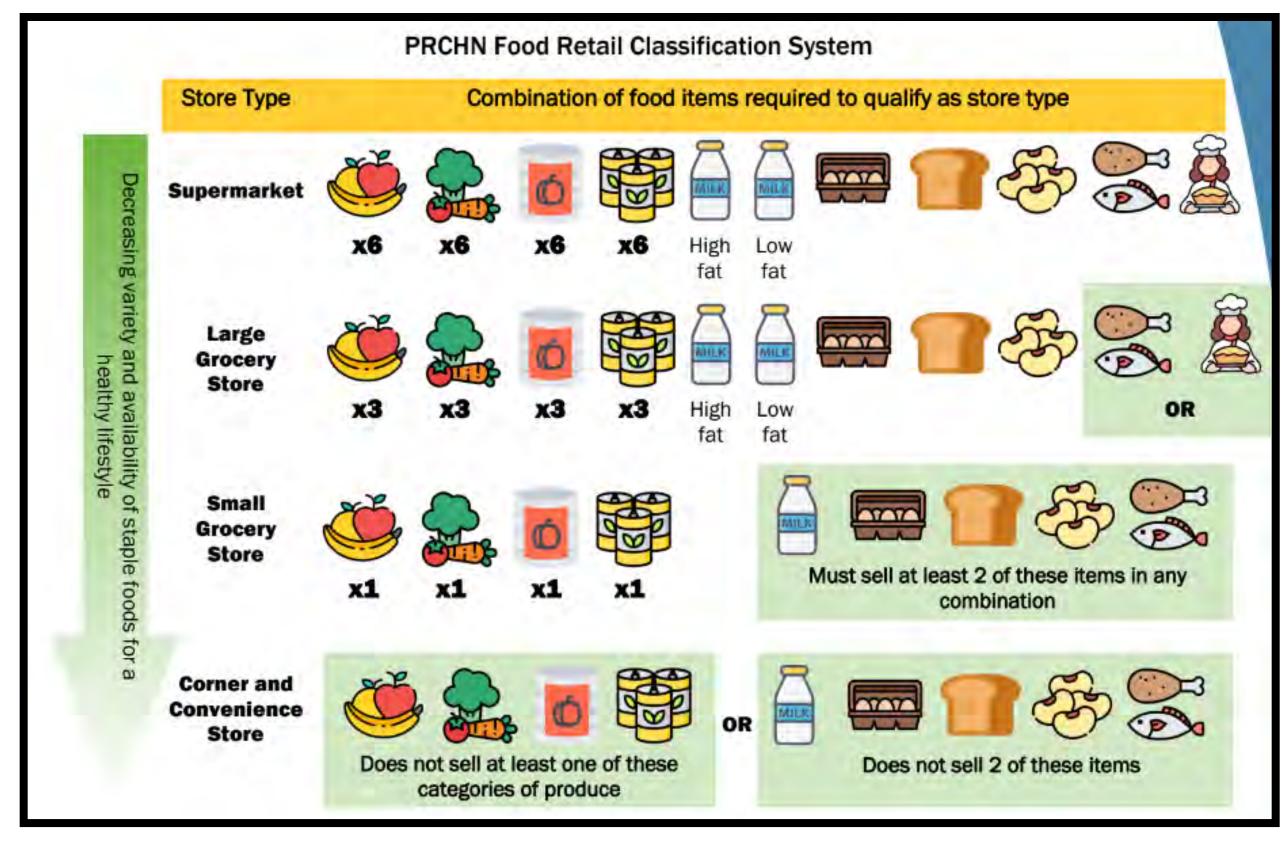

# Methods & Results

Figure 1: Food retail classification system used in field to

Figure 2: Example of 2023 CIFTR audit form used in the field to evaluate food retailers.

code.