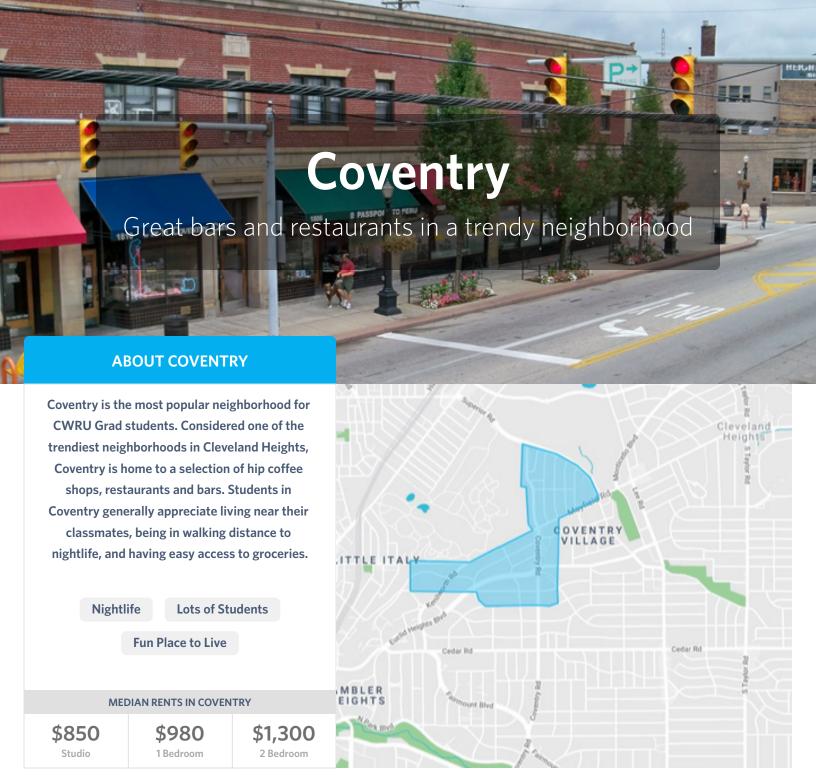

#### Coventry

35% of CWRU Med Graduate students

Coventry is the most popular neighborhood for CWRU Med students. The selection of bars, restaurants, and shops keeps this neighborhood exciting.

#### **Review by CWRU Med Graduate student**

The neighborhood of Coventry is quiet and safe, but also offers great restaurants and social venues (including small concert venue), as well as a grocery store. It is a quaint neighborhood that is perfect for students.

#### **Review by CWRU Med Graduate student**

Coventry is great for someone to get a residential feel, while still being in walking distance/a short drive from good food places and some bars/nightlife (on Coventry road). It's close to campus, including having shuttles to campus as well as SafeRide.