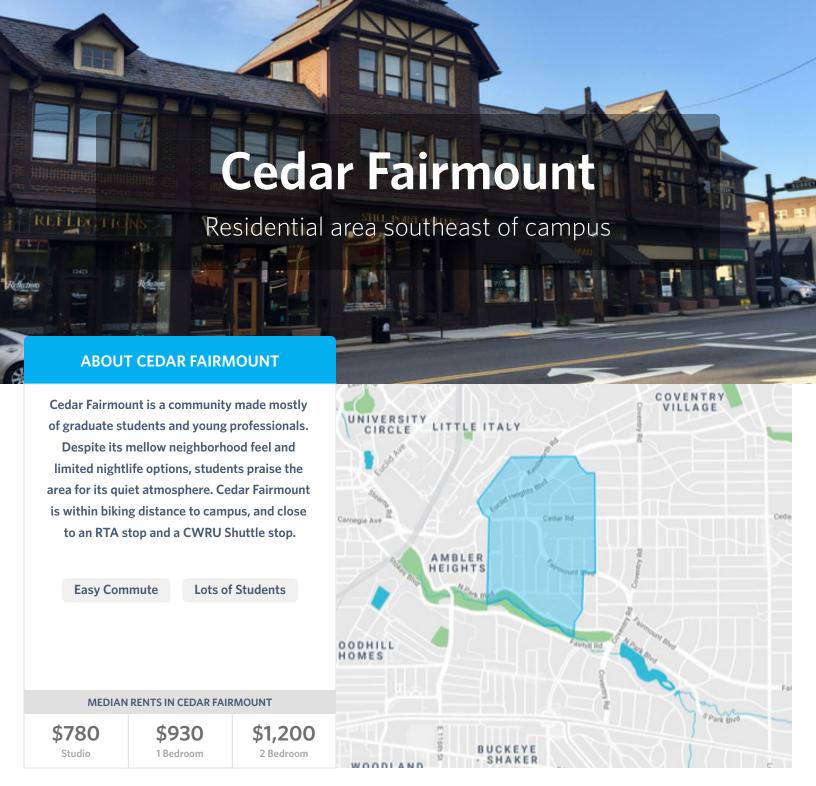

#### **Cedar Fairmount**

15% of CWRU Med Graduate students

Cedar Fairmount is a quiet residential neighborhood with lots of graduate students and young professionals. There are a few shops and restaurants on Cedar Road.

#### WHAT RESIDENTS THINK ABOUT CEDAR FAIRMOUNT

#### **Review by CWRU Med Graduate student**

Multiple choices for eating out (or getting take out), convenient grocery store, bank options, and gas station. Firestone is right there if you have car troubles and the Cleveland Heights fire station is blocks away. Can't beat the location, with how many great places are nearby. The new top of the hill project is being built, which will bring more options to the neighborhood. Highly recommend living here.

#### **Review by CWRU Med Graduate student**

Cedar-Fairmount is positioned well between 2 to 3 different buses that run directly to Case's medical school campus (plus points in between). 15 min walk to the red line train station. Only a few bars and restaurants nearby, but they are pretty good (Barrio, Vero, the Fairmount, nice local pub, Starbucks, Aladdin's, Bruegger's). Best thing is being a 5 min walk from Dave's supermarket.