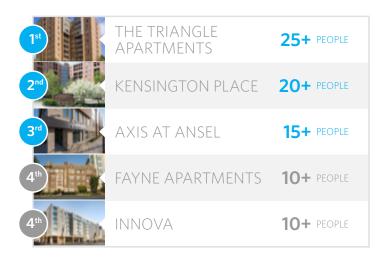

# MOST POPULAR

Buildings with the most CWRU Med Graduate students

#### TOP 5

#### 1<sup>st</sup>

#### THE TRIANGLE APARTMENTS \$\$\$

25+ PEOPLE

2<sup>nd</sup>

#### **KENSINGTON PLACE**

\$\$

20+ PEOPLE

Cleveland Heights

3<sup>rd</sup>

#### **AXIS AT ANSEL**

\$\$\$

15+ PEOPLI