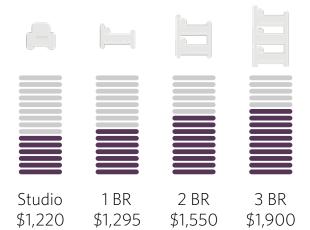

#### **Review by CWRU Medical Student**

"If you don't mind living 20-25 minutes from campus, Lakewood is a great area and the building I'm in is wonderful. No problems in maintenance and management is great. They accommodated us before moving to Cleveland and without actually seeing the apartment due to covid... very responsive, sent pictures and everything. We're close to so many restaurants and parks with beautiful views on the lake."

#### **OUAY 55**



#### Review by CWRU Medical Student

"Nice management, very clean. Affordable for students"

# BEST FOR AMENITIES

Highest-rated properties for amenities

READ MORE REVIEWS AT VERYAPT.COM

What top amenity properties typically offer:



- Great common spaces
- Convenient location
- ✓ Excellent management
- ✓ Newer construction



#### TOP 5



st

#### ONE UNIVERSITY CIRCLE \$\$\$\$ University Circle, 10730 Euclid Ave

AMENITY



#### Review by CWRU Medical Student

"I have been living at OUC for about a year. My experience has been extremely positive. The staff are always very friendly and my apartment itself is very spacious and clean."

2nd

Ohio City

#### $^\prime$ MARKET DISTRICT LOFTS

\$\$5

9.6 AMENITY RATING



#### Review by CWRU Medical Student

"This has been my favorite apartment I have ever lived in out of the past 5. I directly overlook the West Side Market and many of the W 25th street breweries. Since the apartments are new (opened in 2019) all of the appliances, floors, and counters are brand new. I have an in unit washer/dryer and central heating/air. I truly love it!"

3<sup>rd</sup>

#### TH