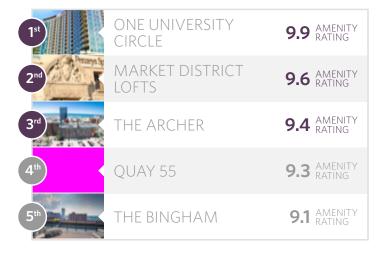

# MOST POPULAR

Buildings with the most CWRU Med Graduate students

#### TOP 5

#### 1<sup>st</sup>

#### THE TRIANGLE APARTMENTS \$\$\$

25+ PEOPLE

2<sup>nd</sup>

#### **KENSINGTON PLACE**

\$\$

20+ PEOPLE

Cleveland Heights

3<sup>rd</sup>

#### **AXIS AT ANSEL**

\$\$\$

15+ PEOPLI

#### **OUAY 55**

#### ONE UNIVERSITY CIRCLE \$\$\$\$ University Circle, 10730 Euclid Ave

AMENITY

#### $^\prime$ MARKET DISTRICT LOFTS

\$\$5

9.6 AMENITY RATING

#### THE ARCHER

Downtown, 1220 W 9th St

\$\$

**9.4** MENITY