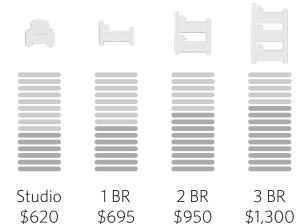

TY



#### Review by CWRU Medical Student

"The Archer is located in the Warehouse District of Downton Cleveland and features spacious apartments with an industrial feel. The building has many convenient amenities including a pet spa, dog run, roof top, two level gym, and business center with a printer. The gym is also connected to a studio where you can take fitness classes on demand. The staff even deliver your packages straight to your apartment. Easy access to the Flats with options for coffee and food. There is even a coffee shop on the first floor of the building!"

# BEST FOR VALUE

Highest-rated properties for value

READ MORE REVIEWS AT VERYAPT.COM

What top value properties typically offer:



- Great price-to-space trade off
- Good location
- Solid amenities and basic features



#### TOP 5



DUKE
Coventry, 2583 Overlook Rd

\$\$ | 9.7 VALUE RATING

#### **Review by CWRU Medical Student**

"I love my apartment, I have lived here for 4 years. It is very spacious and an amazing deal for the price. I live with one roommate, we each have our own bedroom/bathroom and parking spot and I pay \$635 per month. Montlack management is excellent they always respond to emails regarding things in the apartment that need to be fixed within 1-2 days."





"I liked living in this place. The place was quite and safe"

#### Review by CWRU Medical Student

"My wife and I have lived here for all years of medical school. Great location close to Cedar/Fairmount and in walking distance to Coventry and Little Italy. Excellent management and very responsive. 2 RTA bus lines located just