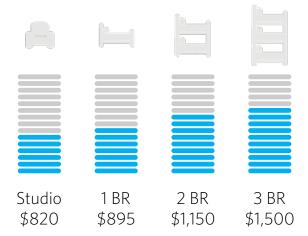

*Key Building Factor Ratings**

Overall Rating Overall feedback on building quality.

Popularity Estimated # of students in the building.

#### **Living Situation Ratings**

**Families** How students with partners and/or children rated the building.

**Pet Owners** How students with pets rated the building.

#### **Building Quality Ratings**

Management Maintenance and service quality.

**Amenities** In-room and building features beyond the basics.

Value Building quality given cost of rent.

Social Building community and social scene.

**Safety** Building neighborhood safety.

# MOST POPULAR

Buildings with the most CWRU Med Graduate students

#### READ MORE REVIEWS AT VERYAPT.COM

What students typically look for:



- Excellent location
- Reasonably-priced apartments
- Solid amenities



#### TOP 5



#### 1<sup>st</sup>

#### THE TRIANGLE APARTMENTS \$\$\$

25+ PEOPLE



#### **Review by Case Western Reserve University Med Student**

"This apartment has everything I need. It's a rennovated building, the location is great, and the management is fantastic to work with. Although it is a little pricy, it is absolutely worth the price! (And all utilities, cable, internet, gym, and washing/drying of clothes is included)."

2<sup>nd</sup>

#### **KENSINGTON PLACE**

\$\$

20+ PEOPLE

Cleveland Heights



#### Review by Case Western Reserve University Med Student

"Kensington has very spacious floorplans with newly renovated kitchens and hardwood floors (carpeted units also available). Loved the walk-in closet, balcony, and pantry. Garage parking \$60, plenty of free surface pa