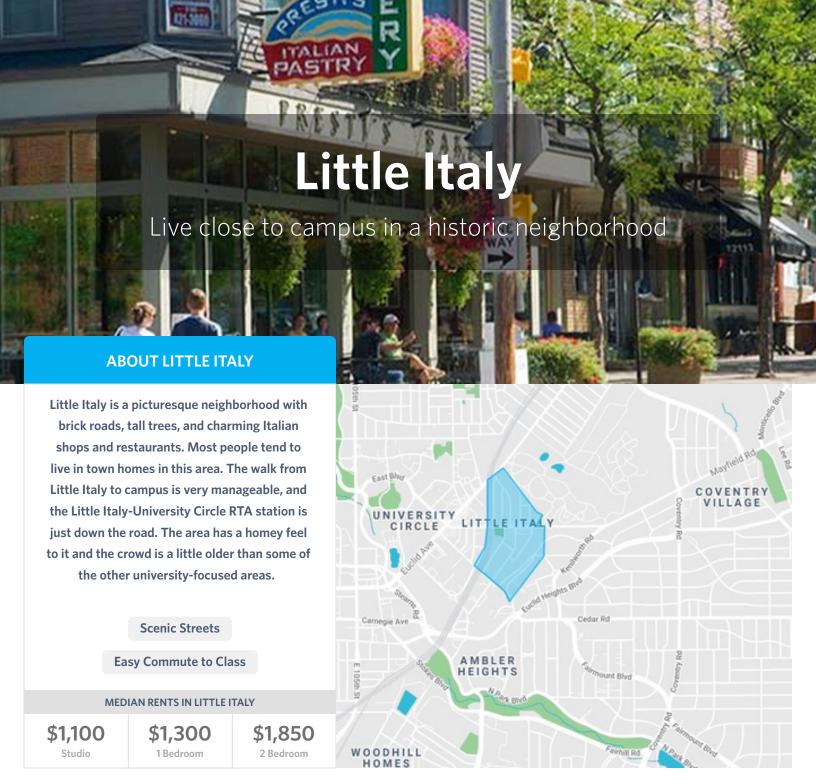

#### **Little Italy**

20% of CWRU Med Graduate students

Little Italy is a charming neighborhood with brick roads, tall trees, and great Italian restaurants. The commute to campus is very manageable.

#### Review by CWRU Med Graduate student

While the outskirts of Little Italy leave a little bit to be desired and parking can occasionally be hard to find, the food and vibe are pretty great (and it's really close to CWRU). There is a park for dogs and kids and there is a ton of amazing pizza and Italian food. The culture here is strong. There is a bar called Leo's on Murray Hill Road. And the Murray Hill Market has (in my opinion) the world's best meatball sandwich. Highly recommend.

#### **Review by CWRU Med Graduate student**

Very safe! There is a park across the street, and it is lively with many people coming to enjoy the restaurants. Music plays on the street from different restaurants. Police arrive quickly if needed and campus police is close by. The only issue is that it is a little bit of a walk to the nearest grocery store. There is one right next door, but items are unusually expensive.