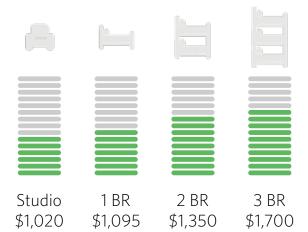

(wifi) and burger king around the circle. 10 min drive to campus, so if you're bringing a car, it's a great option!"

3<sup>rd</sup>

#### **AXIS AT ANSEL**

\$\$\$

15+ PEOPLI



#### **Review by CWRU Medical Student**

"Staff is very welcoming, mostly Case graduate students live here. Facility was brand new when I moved in, so everything is new. The space is nice, nice kitchen appliances, with spacious rooms and bathrooms. The gym is a perfect size with the necessities. There is a mail room and coffee in the lobby. Highly recommend."

# **HIGHEST RATED**

Buildings with the best overall ratings

READ MORE REVIEWS AT VERYAPT.COM

What the highest-rated properties typically offer:



- ✓ High-end amenities
- Close proximity to work/ school
- ✓ Nearby stores/grocery
- Excellent management



#### TOP 5



**BUCKINGHAM CONDOMINIUMS** 



#### Review by CWRU Medical Student

"I really like the location of the apartment. Everyone I've met is really nice, and the building manager is very helpful. The building is generally very quiet, which is nice."

**MARINE TOWERS WEST** 





#### **Review by CWRU Medical Student**

"If you don't mind living 20-25 minutes from campus, Lakewood is a great area and the building I'm in is wonderful. No problems in maintenance and management is great. They accommodated us before moving to Cleveland and without actually seeing the apartment due to covid... very responsive, sent pictures and everything. We're close to so many restaurants and parks with beautiful views on the lake."

#### **OUAY 55**



#### Review by CWRU Medical Student

"Nice man