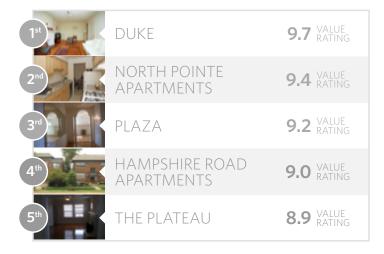

#### TOP 5

#### 1<sup>st</sup>

#### THE TRIANGLE APARTMENTS \$\$\$

25+ PEOPLE

#### **Review by Case Western Reserve University Med Student**

"This apartment has everything I need. It's a rennovated building, the location is great, and the management is fantastic to work with. Although it is a little pricy, it is absolutely worth the price! (And all utilities, cable, internet, gym, and washing/drying of clothes is included)."

2<sup>nd</sup>

#### **KENSINGTON PLACE**

\$\$

20+ PEOPLE

Cleveland Heights

#### Review by Case Western Reserve University Med Student

"Kensington has very spacious floorplans with newly renovated kitchens and hardwood floors (carpeted units also available). Loved the walk-in closet, balcony, and pantry. Garage parking \$60, plenty of free surface parking. Across the street from Dave's market, Home Depot, Marshall's and Office Max. Post office, spectrum (wifi) and burger king around the circle. 10 min drive to campus, so if you're bringing a car, it's a great option!"

3<sup>rd</sup>

#### **AXIS AT ANSEL**

\$\$\$

15+ PEOPLI

#### **Review by CWRU Medical Student**

"Staff is very welcoming, mostly Case graduate students live here. Facility was brand new when I moved in, so everything is new. The space is nice, nice kitchen appliances, with spacious rooms and bathrooms. The gym is a perfect size with the necessities. There is a mail room and coffee in the lobby. Highly recommend."