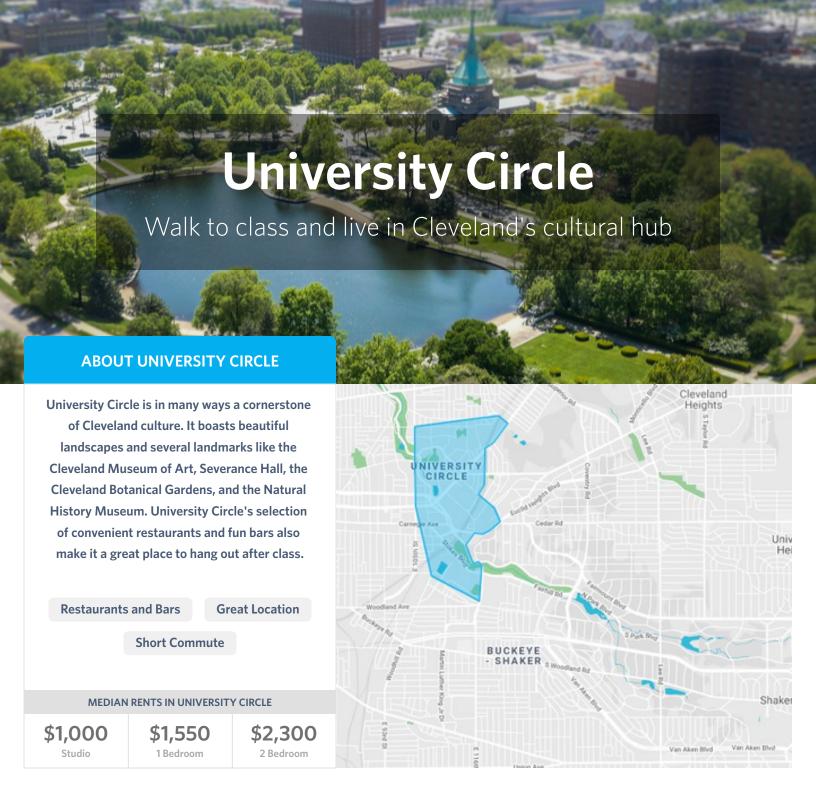

#### **University Circle**

25% of CWRU Med Graduate students

University Circle is home to Case Western and several other Cleveland landmarks like the Cleveland Museum of Art, and the Cleveland Botanical gardens. Class is always an easy walk away.

#### Review by CWRU Med Graduate student

The University Circle area is wonderful! You are a quick walk toUniversity Circle has a ton of restaurants within walking distance which is nice. You will hear a lot of ambulances being so close to UH Main Campus, but I rotate at the hospital so you can't beat the location. There is often free street parking as well. I really enjoy living in University Circle and having the perks of CRWU close by.

#### **Review by CWRU Med Graduate student**

It's a wonderful neighborhood - walking distance to all the museums, botanical gardens, and some of the best restaurants in Cleveland. Also walking distance to a couple coffee shops and the CWRU library and student center, so ideal for studying. The best part: < 5 min commute to school and you get to avoid Cedar coming down the hill.