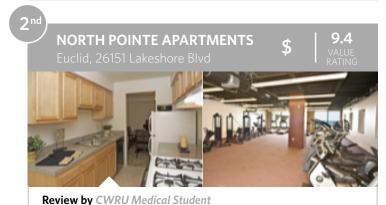

2nd

Ohio City

#### $^\prime$ MARKET DISTRICT LOFTS

\$\$5

9.6 AMENITY RATING

#### Review by CWRU Medical Student

"This has been my favorite apartment I have ever lived in out of the past 5. I directly overlook the West Side Market and many of the W 25th street breweries. Since the apartments are new (opened in 2019) all of the appliances, floors, and counters are brand new. I have an in unit washer/dryer and central heating/air. I truly love it!"