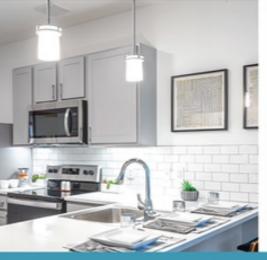

#### APARTMENT FEATURES

- EXPANSIVE OPEN FLOORPLAN LIVING
- FLOOR TO CEILING OVERSIZED WINDOWS
- QUARTZ COUNTER-TOPS WITH DESIGNER SHAKER STYLE CABINETS
- WHIRLPOOL STAINLESS STEEL APPLIANCES
- BOSCH WASHERS & DRYERS
- 10FT TO 12FT CEILINGS
- UNPARALLELED VIEWS OF UNIVERSITY CIRCLE DOWNTOWN AND LAKE ERIE