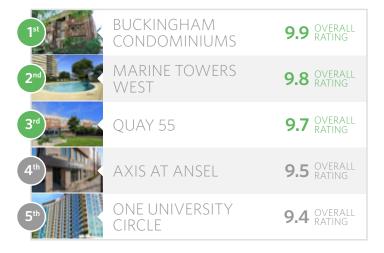

# **HIGHEST RATED**

Buildings with the best overall ratings

READ MORE REVIEWS AT VERYAPT.COM

What the highest-rated properties typically offer:

- ✓ High-end amenities
- Close proximity to work/ school
- ✓ Nearby stores/grocery
- Excellent management

#### TOP 5

**BUCKINGHAM CONDOMINIUMS** 

**MARINE TOWERS WEST** 

#### **OUAY 55**