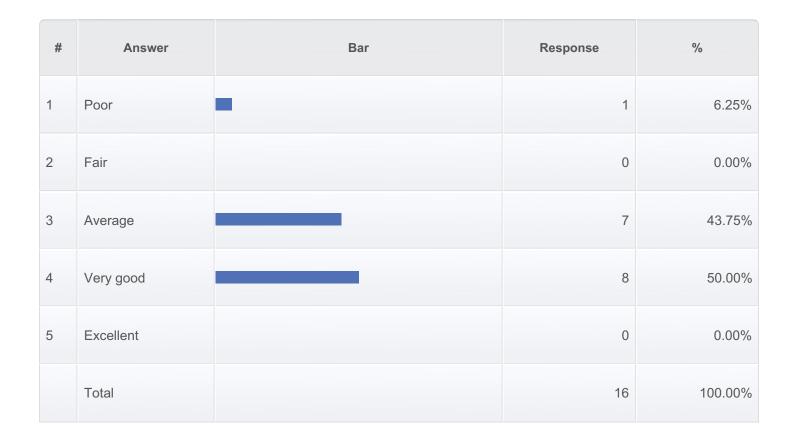

17. Rate the overall quality of your educational experience during this clerkship.

Your answer to this question is very important for reporting purposes. Please correctly identify the site of your clerkship. 20. Identify the site of this clerkship