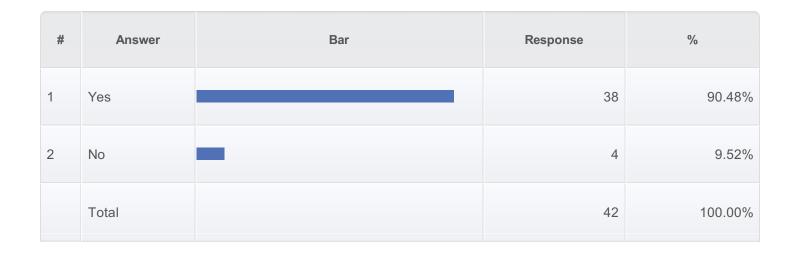

5. The feedback I received enabled me to improve my performance before the end of the clerkship.

9. Do you know the procedures for reporting mistreatment of medical students in this department during this clerkship?

| # | Answer | Bar | Response | %       |
|---|--------|-----|----------|---------|
| 1 | Yes    |     | 43       | 87.76%  |
| 2 | No     |     | 6        | 12.24%  |
|   | Total  |     | 49       | 100.00% |