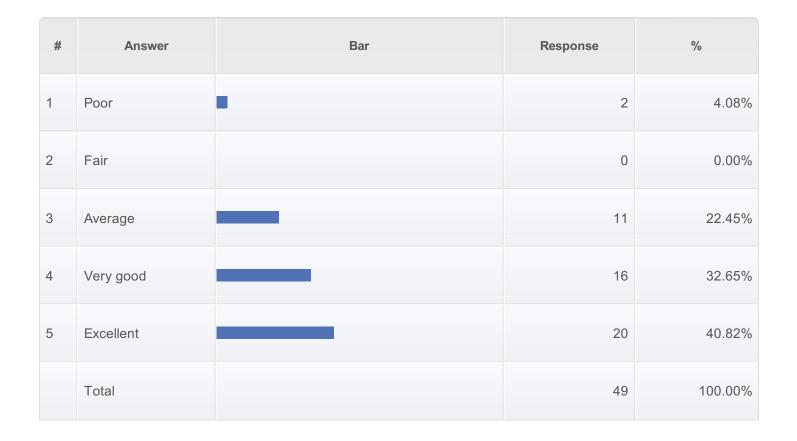

17. Rate the overall quality of your educational experience during this clerkship.