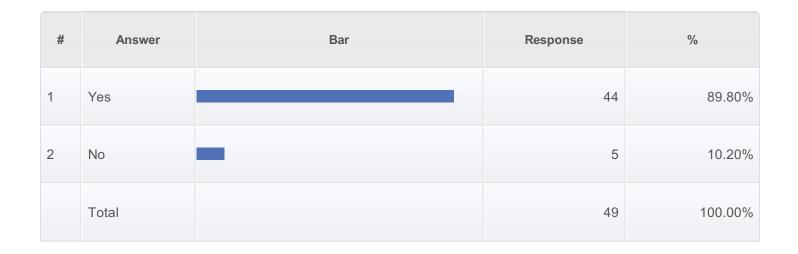

## 11. Was the duty hour policy adhered to during this clerkship?

| # | Answer | Bar | Response | %       |
|---|--------|-----|----------|---------|
| 1 | Yes    |     | 48       | 97.96%  |
| 2 | No     |     | 1        | 2.04%   |
|   | Total  |     | 49       | 100.00% |