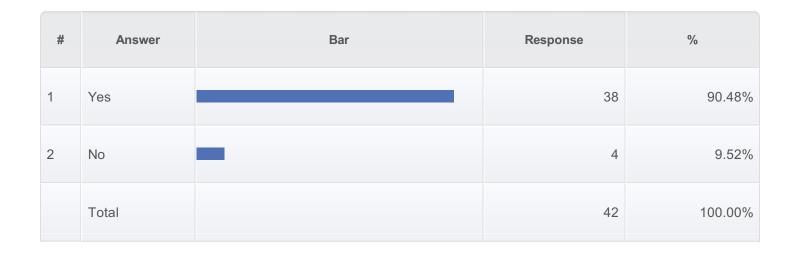

9. Do you know the procedures for reporting mistreatment of medical students in this department during this clerkship?

| # | Answer | Bar | Response | %       |
|---|--------|-----|----------|---------|
| 1 | Yes    |     | 36       | 85.71%  |
| 2 | No     |     | 6        | 14.29%  |
|   | Total  |     | 42       | 100.00% |