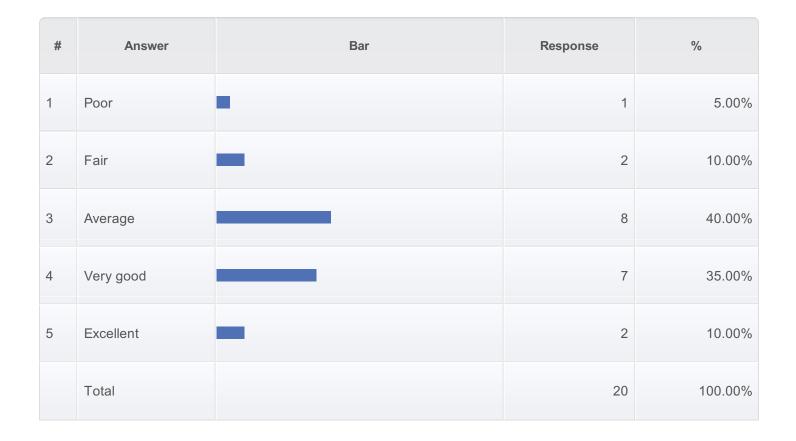

17. Rate the overall quality of your educational experience during this clerkship.