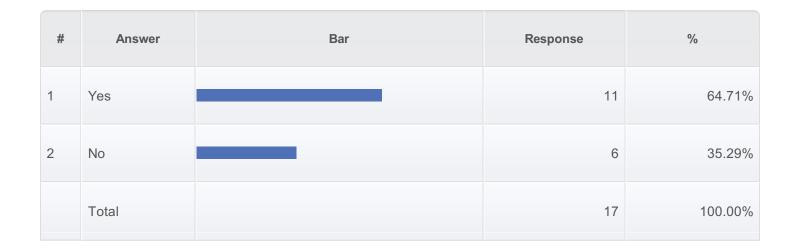

5. The feedback I received enabled me to improve my performance before the end of the clerkship.

9. Do you know the procedures for reporting mistreatment of medical students in this department during this clerkship?

| # | Answer | Bar | Response | %       |
|---|--------|-----|----------|---------|
| 1 | Yes    |     | 19       | 95.00%  |
| 2 | No     |     | 1        | 5.00%   |
|   | Total  |     | 20       | 100.00% |