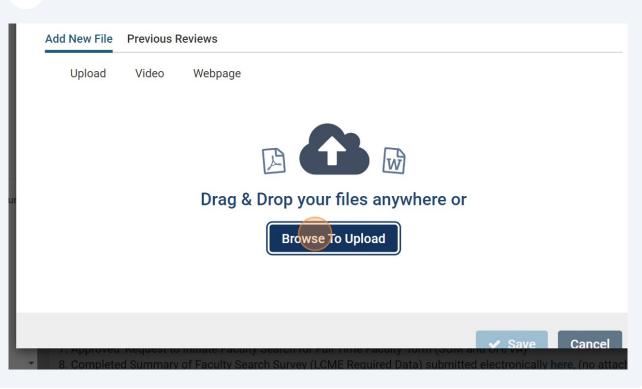

# 5 Click "Browse To Upload"

| 6 Click "Save"                                                                                                                                                                                                                                                                                                                                                                                                                                                 |                         |
|----------------------------------------------------------------------------------------------------------------------------------------------------------------------------------------------------------------------------------------------------------------------------------------------------------------------------------------------------------------------------------------------------------------------------------------------------------------|-------------------------|
| eviews                                                                                                                                                                                                                                                                                                                                                                                                                                                         |                         |
| Webpage                                                                                                                                                                                                                                                                                                                                                                                                                                                        | ote that some materials |
| on letter                                                                                                                                                                                                                                                                                                                                                                                                                                                      | Edit Add File           |
| Save Cancel                                                                                                                                                                                                                                                                                                                                                                                                                                                    | eady approved in        |
| adsheet<br>lating "Before becoming effective, this appointment must be approved by the University's Bo<br>folicies of Case Western Reserve University." and other verbiage as required by the appropri<br>proval (if proposed faculty member is to be wholly or majority employed by CWRU)<br>Initiate Faculty Search for Full Time Faculty' form (SOM and UH/VA)<br>of Faculty Search Survey (LCME Required Data) submitted electronically here, (no attachme | ate template)           |