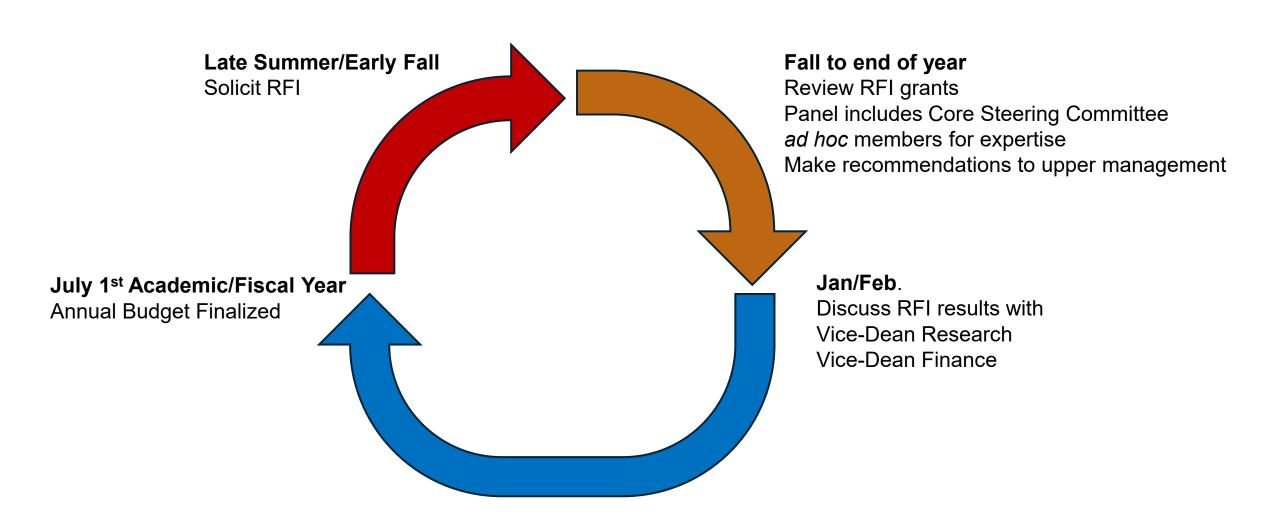

## **Annual RFI Competition**

#### **Review RFIs**

**Current Charge**: Implement KPI (Key Performance Indicators) that include metrics and measurements PMID: 26848284 provides a starting model

Help evaluate annual core performance, adherence to business plan, benefits to the broad research community, etc. Will help in determining core budgets on an annual or semi-annual basis

### 2023 RFI Data

### **Submissions:**

12 proposals submitted/reviewed Requests ranged from \$50K - \$1.2M 3 Reviewers/proposal

#### **Based on Review:**

4 grants were recommended for funding Investments ranged from \$50K - \$525K per RFI

Dr. Ray Muzik secured a \$500+K DOE grant for the removal of the old cesium irradiators. Will purchase an Empyrean FLASH X-ray Irradiator for the Radiation Resources Shared Resource (\$75K). Support from CWRU has been approved.