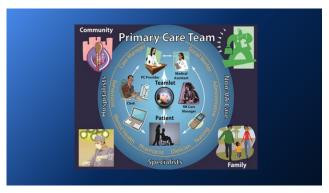

→ Primary Care Integration into the Curriculum
- Faculty — All BSN Students
→ Preceptors
→ Nursing staff at Primary Care clinical sites
- VA (WPPC, Women's Health)
- NFP
→ RN students, ENRICH Fellowship