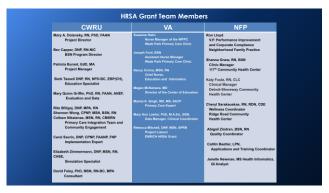

→ Primary Care Integration into the Curriculum
- Faculty — All BSN Students
→ Preceptors
→ Nursing staff at Primary Care clinical sites
- VA (WPPC, Women's Health)
- NFP
→ RN students, ENRICH Fellowship