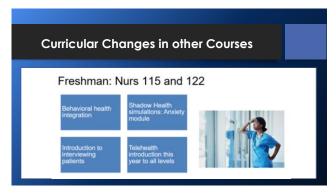

## Curricular Changes in other Courses - Telehealth throughout - QI throughout - Transition of care emphasized along with medication reconciliations throughout

Enhancing Nursing Roles in Community Health (ENRICH)