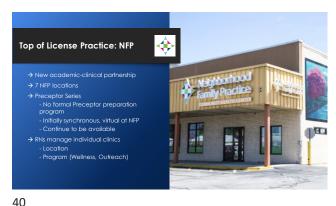

→ Primary Care Integration into the Curriculum
- Faculty — All BSN Students
→ Preceptors
→ Nursing staff at Primary Care clinical sites
- VA (WPPC, Women's Health)
- NFP
→ RN students, ENRICH Fellowship