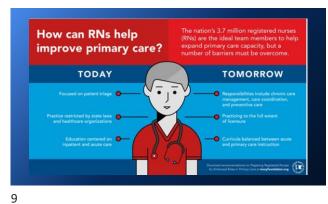

**HRSA Grant Acknowledgment** information, please visit HRSA.gov.

**HRSA Grant: Enhancing Nurse Roles** in Community Health (ENRICH): Undergraduate and Workforce Training and **Education in Primary Care** 