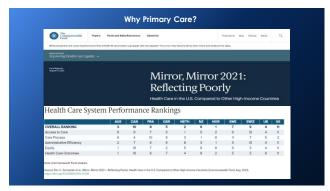

**HRSA Grant Acknowledgment** information, please visit HRSA.gov.























**HRSA Grant: Enhancing Nurse Roles** in Community Health (ENRICH): Undergraduate and Workforce Training and **Education in Primary Care** 

15 16





17 18















Curricular Enhancements to Community Courses

Using the current curricular template and fueled by HRSA grant, our team evaluated ways to enhance primary care concepts and experiences within these courses.

25 26





27 2





29 30





## Curricular Changes in other Courses - Telehealth throughout - QI throughout - Transition of care emphasized along with medication reconciliations throughout

Enhancing Nursing Roles in Community Health (ENRICH)

→ Primary Care Integration into the Curriculum
- Faculty — All BSN Students
→ Preceptors
→ Nursing staff at Primary Care clinical sites
- VA (WPPC, Women's He