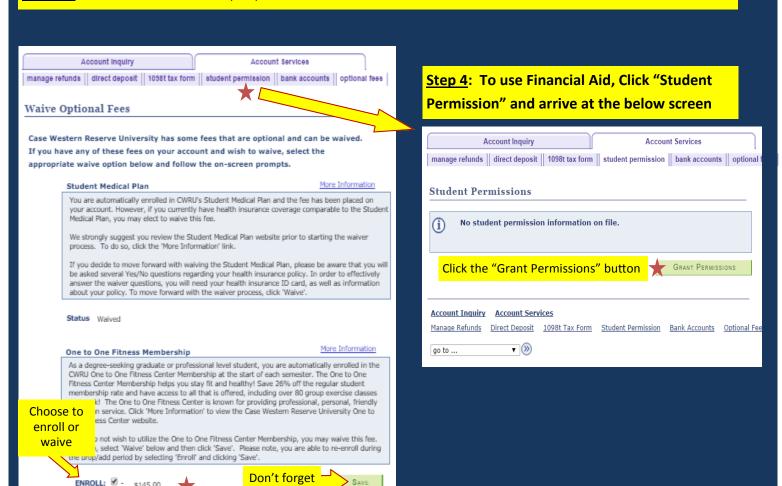

## Using SIS for 121 Membership

CASE WESTERN RESERVE UNIVERSITY EST, 1826 If you want membership, you do not need to do anything! Academics To Use Financial Aid OR to SEARCH FOR CLASSES Waive your fee: Plan Enroll My Academics My Advisors Step 1: Log into SIS and you Schedule Planner other academic... ▼ (>>) Milestones will see this screen (right) No Milestones enrollment shopping cart ▶ Shopping Cart Appointment Your Shopping Cart for the Spring 2017 Regular Acader Session is available for use beginning October 1, 2016. My Account Account Summary Step 2: Click "Waive Account Inquiry
Waive Optional Fees Enrollment Appointment You may begin enrolling for the Spring 2017 Regular Academic **Optional Fees**" Financial Aid ssion on November 3, 2016.

Step 3: You will see the below (left) screen. Choose enrollment status.

to save!

ENROLL: Ø - \$145.00

WAIVE: - \$0.00