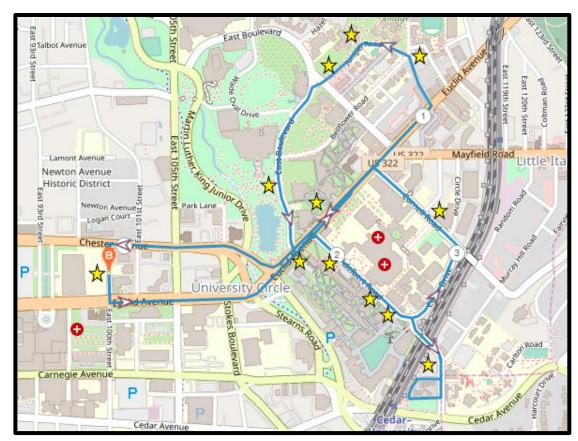

#### **Overview**

• Average pickup time 20-24 minutes

- <u>Details</u>
  - Monday Friday 6AM 6PM
  - Times will vary based on class schedule departures
- <u>Stops</u>
  - HEC Building
  - Ford & Juniper
  - KSL East Blvd
  - Adelbert Hall
  - 1-2-1/ Veale
  - Fribley/Murray Hill

#### **Overview**

• Average pickup time 22-26 minutes

- <u>Details</u>
  - Monday Friday 7AM 6PM
  - Times will vary based on class schedule departures
- <u>Stops</u>
  - HEC Building
  - East 115th
  - Juniper Dorms
  - Ford & Juniper
  - KSL East Blvd
  - Adelbert Hall
  - 1-2-1/ Veale
  - Fribley/Murray Hill