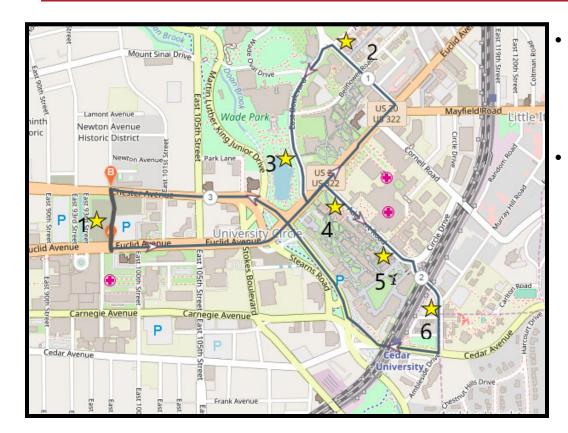

#### **Overview**

• Average pickup time 20-24 minutes

- <u>Details</u>
  - Monday Friday 6AM 6PM
  - Times will vary based on class schedule departures
- <u>Stops</u>
  - HEC Building
  - Ford & Juniper
  - KSL East Blvd
  - Adelbert Hall
  - 1-2-1/ Veale
  - Fribley/Murray Hill

#### **Overview**

• Average pickup time 22-26 minutes

- <u>Details</u>
  - Monday Friday 7AM 6PM
  - Times will vary based on class schedule departures
- <u>Stops</u>
  - HEC Building
  - East 115th
  - Juniper Dorms
  - Ford & Juniper
  - KSL East Blvd
  - Adelbert Hall
  - 1-2-1/ Veale
  - Fribley/Murray Hill