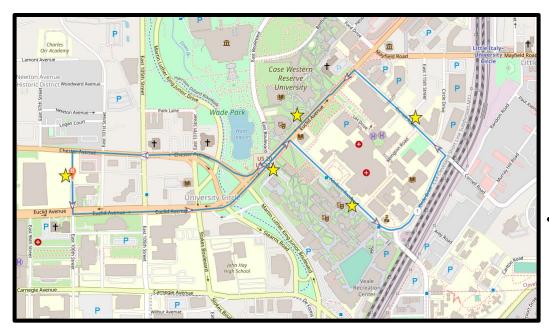

### MAIN

- Overview
  - Two shuttles M-F 6:30am to 6:00pm
    - Average pickup time 10-12 minutes
  - 3<sup>rd</sup> shuttle during peak times of 7:30am to 9:30am and 4:00pm to 6:00pm
    - Average pickup time 7-9
      minutes
- <u>Stops</u>
  - HEC Building
  - Crawford
  - Kent Hale Smith
  - Cornell Stop
  - KSL

## **MAIN AFTER HOURS**

- Overview
  - One shuttle 6:00PM-11:00PM
  - Two shuttles until 9:00PM
  - Average pickup time 25-29 minutes
- <u>Stops</u>
  - HEC Building
  - Crawford
  - East 115<sup>th</sup>
  - Juniper Dorms
  - Ford & Juniper
  - KSL East Blvd
  - Adelbert Hall
  - Kent Hale Smith
  - 1-2-1/Veale
  - Fribley/Murray Hill
  - Cornell Stop
  - KSL