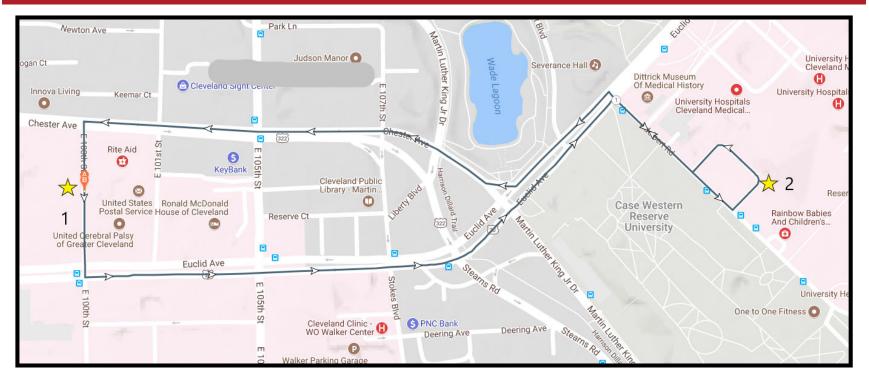

#### \*THIS ROUTE HAS BEEN TEMPORARILY SUSPENDED

- Overview
  - Average pickup time 12 -15 minutes
  - One shuttle M-F 7:30AM to 6:00PM

- <u>Stops</u>
  - HEC Building
  - Pathology/Lakeside