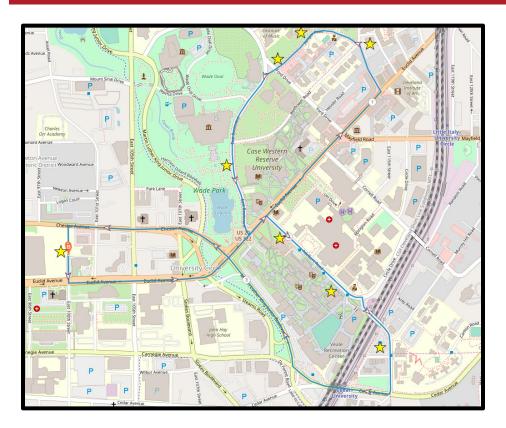

### MAIN

- Overview
  - Two shuttles M-F 6:30am to 6:00pm
    - Average pickup time 10-12 minutes
  - 3<sup>rd</sup> shuttle during peak times of 7:30am to 9:30am and 4:00pm to 6:00pm
    - Average pickup time 7-9
      minutes
- <u>Stops</u>
  - HEC Building
  - Crawford
  - Kent Hale Smith
  - Cornell Stop
  - KSL

## **MAIN AFTER HOURS**

- Overview
  - One shuttle 6:00PM-11:00PM
  - Two shuttles until 9:00PM
  - Average pickup time 25-29 minutes
- <u>Stops</u>
  - HEC Building
  - Crawford
  - East 115<sup>th</sup>
  - Juniper Dorms
  - Ford & Juniper
  - KSL East Blvd
  - Adelbert Hall
  - Kent Hale Smith
  - 1-2-1/Veale
  - Fribley/Murray Hill
  - Cornell Stop
  - KSL