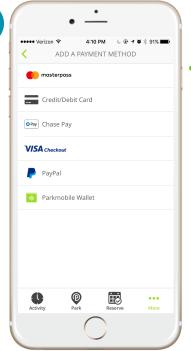

Multiple payment options offered

Add up to 5 license plate numbers on your account at a time

3

 Fill in your licence plate number & state. You can add up to 5 LPN's per account.

- Choose from our many payment options. You may add multiple payment methods
- \*Please note that not all payment methods are accepted in all areas\*