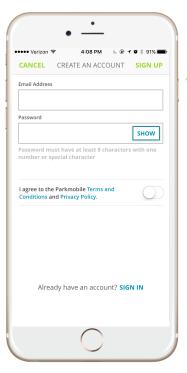

## Set up your Parkmobile Account in Just a Few Simple Steps:

1

 Download the app & sign up using your email address or log in with your Touch ID.

4

 Continue with signing up or explore the app & complete sign up at a later time.