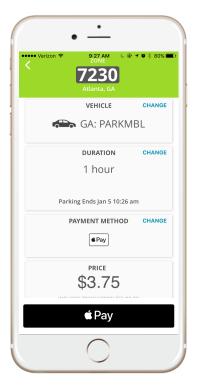

## How To Pay with Parkmobile

Once registered, enter in Zone# located on stickers & signs on the meters or choose from nearby zones shown

Choose your parking duration (varies by location)

Confirm your information, including location, license plate, duration & payment