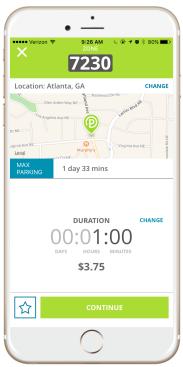

## How To Pay with Parkmobile

Once registered, enter in Zone# located on stickers & signs on the meters or choose from nearby zones shown

Choose your parking duration (varies by location)

Confirm your information, including location, license plate, duration & payment