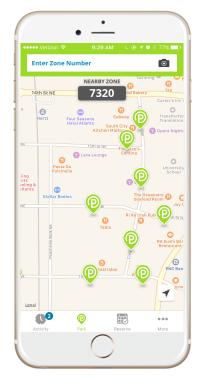

## How To Pay with Parkmobile

Once registered, enter in Zone# located on stickers & signs on the meters or choose from nearby zones shown

Choose your parking duration (varies by location)

Confirm your information, including location, license plate, duration & payment