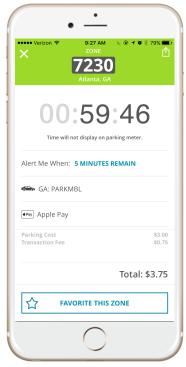

A ticker will count down your time remaining, & in some locations, you may extend your session remotely