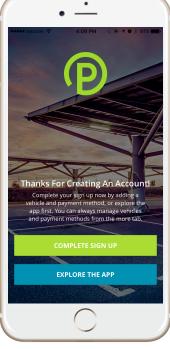

## Set up your Parkmobile Account in Just a Few Simple Steps:

1

 Download the app & sign up using your email address or log in with your Touch ID.

4

 Continue with signing up or explore the app & complete sign up at a later time.