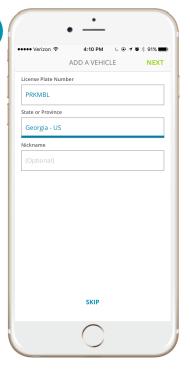

3

 Fill in your licence plate number & state. You can add up to 5 LPN's per account.

- Choose from our many payment options. You may add multiple payment methods
- \*Please note that not all payment methods are accepted in all areas\*