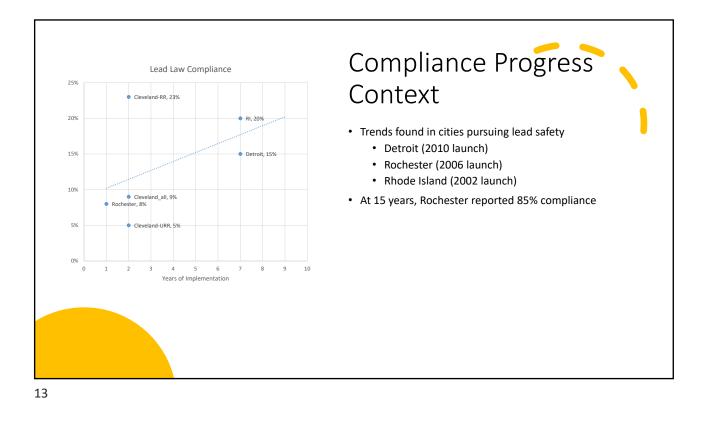

5,735 | 24,749 | 4,907    | 412    | 166    | 11      | 232               |



## Quarterly Metrics / (through 12/31/22)

| Lead Safe Certification            | Property Count | Units Involved |  |
|------------------------------------|----------------|----------------|--|
|                                    | 5.505          | 24.540         |  |
| Lead Safe Certifications submitted | 5,735          | 24,749         |  |
| Lead Safe Certifications approved  | 4,907          | 20,055         |  |
| Lead Safe Certifications pending   | 11             | 55             |  |
| Lead Safe Certifications denied    | 412            | 2,810          |  |
| Citations for noncompliance        | TBD            | TBD            |  |

• Note: 166 applications (1,340 units) were coded as exempt.











/

## Questions raised by City Council Committee