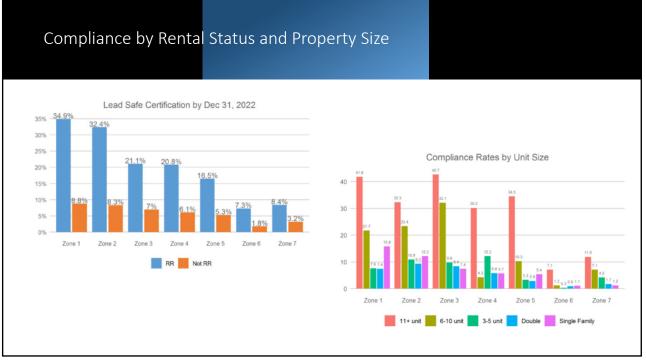

## Lead Safe Applications Count by Zone

- Overall, 86% of applications approved, 7% denied
- Among applications for which a determination was made (i.e., excluding pending, exempt), 92% approval.
- Zones each comprise approx 6000-7,000 rental properties

| Zone  | Apps  | Units  | Approved | Denial | Exempt | Pending | To be<br>Reviewed |
|-------|-------|--------|----------|--------|--------|---------|-------------------|
| 1     | 1,277 | 3,858  | 1,147    | 64     | 48     | 1       | 16                |
| 2     | 1,131 | 4,183  | 1,011    | 73     | 28     | 1       | 18                |
| 3     | 884   | 3,512  | 761      | 79     | 14     | 3       | 23                |
| 4     | 658   | 4,463  | 562      | 48     | 21     | 2       | 25                |
| 5     | 701   | 1,924  | 631      | 29     | 20     | 1       | 19                |
| 6     | 246   | 3,898  | 178      | 36     | 19     | 0       | 12                |
| 7     | 528   | 2,444  | 397      | 38     | 9      | 3       | 81                |
| 8     | 310   | 467    | 220      | 45     | 7      | 0       | 38                |
| Total | 5,735 | 24,749 | 4,907    | 412    | 166    | 11      | 232               |