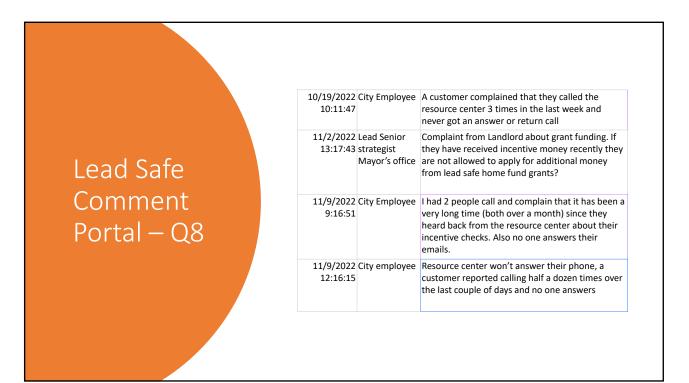

232               |



## Quarterly Metrics / (through 12/31/22)

| Lead Safe Certification            | Property Count | Units Involved |  |
|------------------------------------|----------------|----------------|--|
|                                    | 5.505          | 24.540         |  |
| Lead Safe Certifications submitted | 5,735          | 24,749         |  |
| Lead Safe Certifications approved  | 4,907          | 20,055         |  |
| Lead Safe Certifications pending   | 11             | 55             |  |
| Lead Safe Certifications denied    | 412            | 2,810          |  |
| Citations for noncompliance        | TBD            | TBD            |  |

• Note: 166 applications (1,340 units) were coded as exempt.











/

## Questions raised by City Council Committee