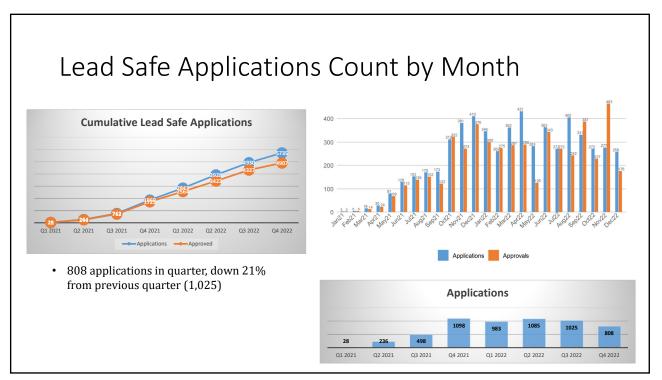

## Lead Safe Applications Count by Zone

- Overall, 86% of applications approved, 7% denied
- Among applications for which a determination was made (i.e., excluding pending, exempt), 92% approval.
- Zones each comprise approx 6000-7,000 rental properties