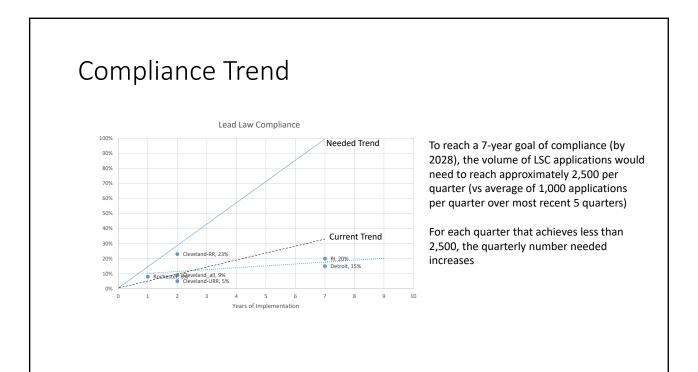

,735 | 24,749 | 4,907    | 412    | 166    | 11      | 232               |



## Quarterly Metrics / (through 12/31/22)

| Lead Safe Certification            | Property Count | Units Involved |  |
|------------------------------------|----------------|----------------|--|
|                                    | 5.505          | 24.540         |  |
| Lead Safe Certifications submitted | 5,735          | 24,749         |  |
| Lead Safe Certifications approved  | 4,907          | 20,055         |  |
| Lead Safe Certifications pending   | 11             | 55             |  |
| Lead Safe Certifications denied    | 412            | 2,810          |  |
| Citations for noncompliance        | TBD            | TBD            |  |

• Note: 166 applications (1,340 units) were coded as exempt.











/

## Questions raised by City Council Committee