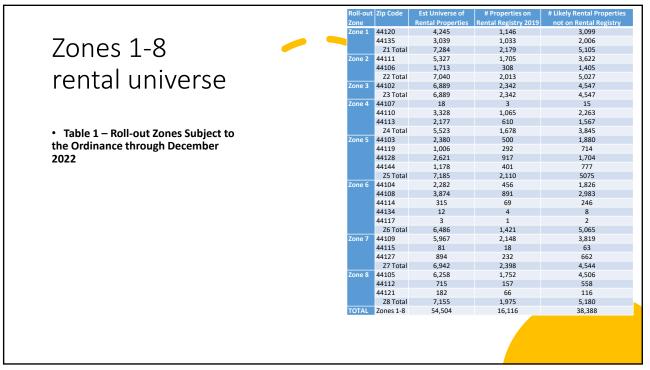

## Lead Safe Applications Count by Zone

- Overall, 86% of applications approved, 7% denied
- Among applications for which a determination was made (i.e., excluding pending, exempt), 92% approval.
- Zones each comprise approx 6000-7,000 rental properties

| Zone  | Apps  | Units  | Approved | Denial | Exempt | Pending | To be<br>Reviewed |
|-------|-------|--------|----------|--------|--------|---------|-------------------|
| 1     | 1,277 | 3,858  | 1,147    | 64     | 48     | 1       | 16                |
| 2     | 1,131 | 4,183  | 1,011    | 73     | 28     | 1       | 18                |
| 3     | 884   | 3,512  | 761      | 79     | 14     | 3       | 23                |
| 4     | 658   | 4,463  | 562      | 48     | 21     | 2       | 25                |
| 5     | 701   | 1,92