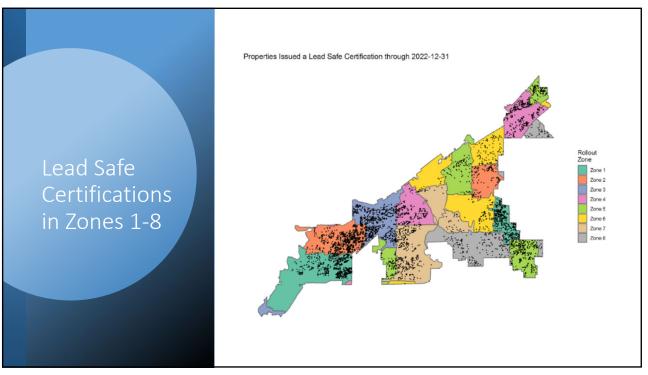

## Lead Safe Applications Count by Zone

- Overall, 86% of applications approved, 7% denied
- Among applications for which a determination was made (i.e., excluding pending, exempt), 92% approval.
- Zones each comprise approx 6000-7,000 rental properties

| Zone  | Apps  | Units  | Approved | Denial | Exempt | Pending | To be<br>Reviewed |
|-------|-------|--------|----------|--------|--------|---------|-------------------|
| 1     | 1,277 | 3,858  | 1,147    | 64     | 48     | 1       | 16                |
| 2     | 1,131 | 4,183  | 1,011    | 73     | 28     | 1       | 18                |
| 3     | 884   | 3,512  | 761      | 79     | 14     | 3       | 23                |
| 4     | 658   | 4,463  | 562      | 48     | 21     | 2       | 25                |
| 5     | 701   | 1,924  | 631      | 29     | 20     | 1       | 19                |
| 6     | 246   | 3,898  | 178      | 36     | 19     | 0       | 12                |
| 7     | 528   | 2,444  | 397      | 38     | 9      | 3       | 81                |
| 8     | 310   | 467    | 220      | 45     | 7      | 0       | 38                |
| Total | 5,735 | 24,749 | 4,907    | 412    | 166    | 11      | 232               |