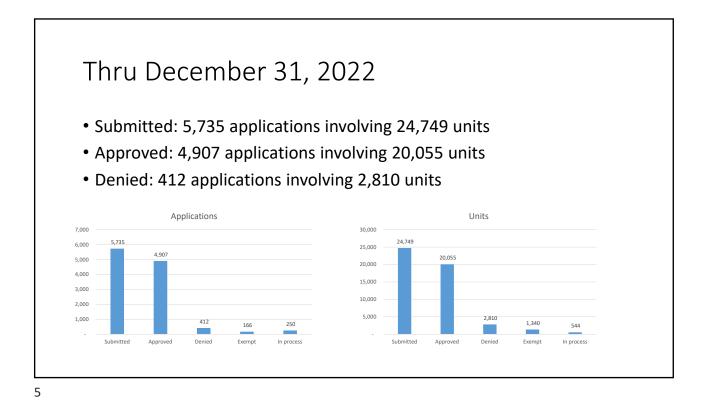

## Quarterly Metrics / (through 12/31/22)

| Lead Safe Certification            | Property Count | Units Involved |  |
|------------------------------------|----------------|----------------|--|
|                                    | 5.505          | 24.540         |  |
| Lead Safe Certifications submitted | 5,735          | 24,749         |  |
| Lead Safe Certifications approved  | 4,907          | 20,055         |  |
| Lead Safe Certifications pending   | 11             | 55             |  |
| Lead Safe Certifications denied    | 412            | 2,810          |  |
| Citations for noncompliance        | TBD            | TBD            |  |

• Note: 166 applications (1,340 units) were coded as exempt.

/