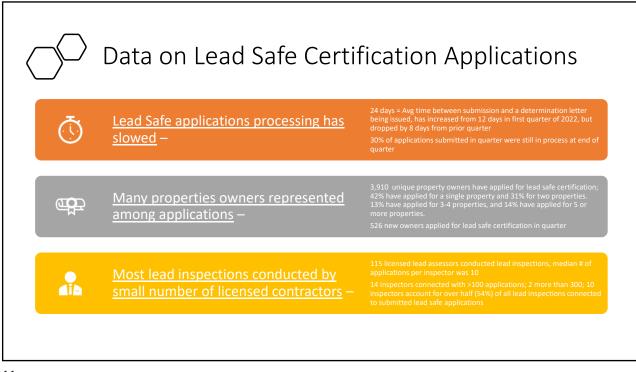

al | 5,735 | 24,749 | 4,907    | 412    | 166    | 11      | 232               |



## Quarterly Metrics / (through 12/31/22)

| Lead Safe Certification            | Property Count | Units Involved |  |
|------------------------------------|----------------|----------------|--|
|                                    | 5.505          | 24.540         |  |
| Lead Safe Certifications submitted | 5,735          | 24,749         |  |
| Lead Safe Certifications approved  | 4,907          | 20,055         |  |
| Lead Safe Certifications pending   | 11             | 55             |  |
| Lead Safe Certifications denied    | 412            | 2,810          |  |
| Citations for noncompliance        | TBD            | TBD            |  |

• Note: 166 applications (1,340 units) were coded as exempt.











/

## Questions raised by City Council Committee