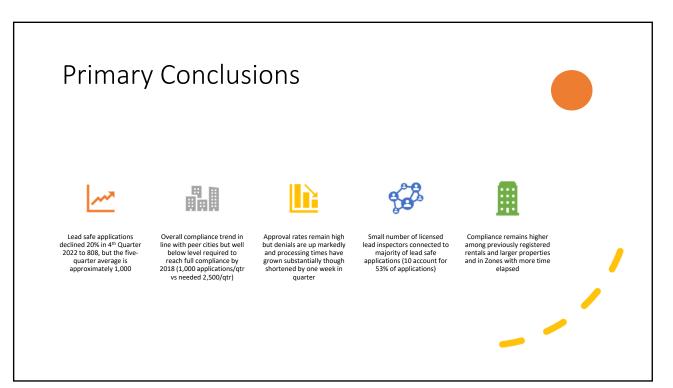

| 5,735 | 24,749 | 4,907    | 412    | 166    | 11      | 232               |



## Quarterly Metrics / (through 12/31/22)

| Lead Safe Certification            | Property Count | Units Involved |  |
|------------------------------------|----------------|----------------|--|
|                                    | 5.505          | 24.540         |  |
| Lead Safe Certifications submitted | 5,735          | 24,749         |  |
| Lead Safe Certifications approved  | 4,907          | 20,055         |  |
| Lead Safe Certifications pending   | 11             | 55             |  |
| Lead Safe Certifications denied    | 412            | 2,810          |  |
| Citations for noncompliance        | TBD            | TBD            |  |

• Note: 166 applications (1,340 units) were coded as exempt.











/

## Questions raised by City Council Committee