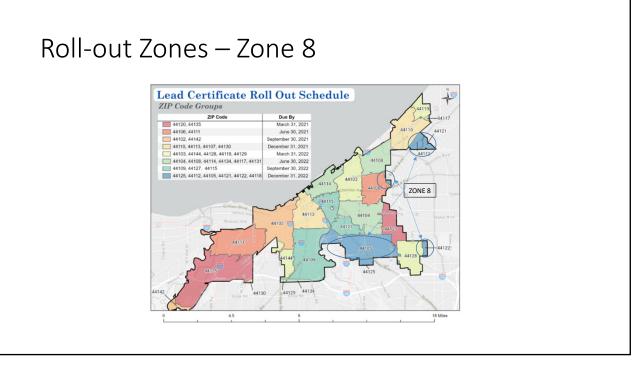

## Lead Safe Applications Count by Zone

- Overall, 86% of applications approved, 7% denied
- Among applications for which a determination was made (i.e., excluding pending, exempt), 92% approval.
- Zones each comprise approx 6000-7,000 rental properties

| Zone  | Apps  | Units  | Approved | Denial | Exempt | Pending | To be<br>Reviewed |
|-------|-------|--------|----------|--------|--------|---------|-------------------|
| 1     | 1,277 | 3,858  | 1,147    | 64     | 48     | 1       | 16                |
| 2     | 1,131 | 4,183  | 1,011    | 73     | 28     | 1       | 18                |
| 3     | 884   | 3,512  | 761      | 79     | 14     | 3       | 23                |
| 4     | 658   | 4,463  | 562      | 48     | 21     | 2       | 25                |
| 5     | 701   | 1,