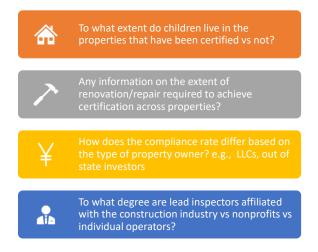

| 232               |



## Quarterly Metrics / (through 12/31/22)

| Lead Safe Certification            | Property Count | Units Involved |  |
|------------------------------------|----------------|----------------|--|
|                                    | 5.505          | 24.540         |  |
| Lead Safe Certifications submitted | 5,735          | 24,749         |  |
| Lead Safe Certifications approved  | 4,907          | 20,055         |  |
| Lead Safe Certifications pending   | 11             | 55             |  |
| Lead Safe Certifications denied    | 412            | 2,810          |  |
| Citations for noncompliance        | TBD            | TBD            |  |

• Note: 166 applications (1,340 units) were coded as exempt.











/

## Questions raised by City Council Committee