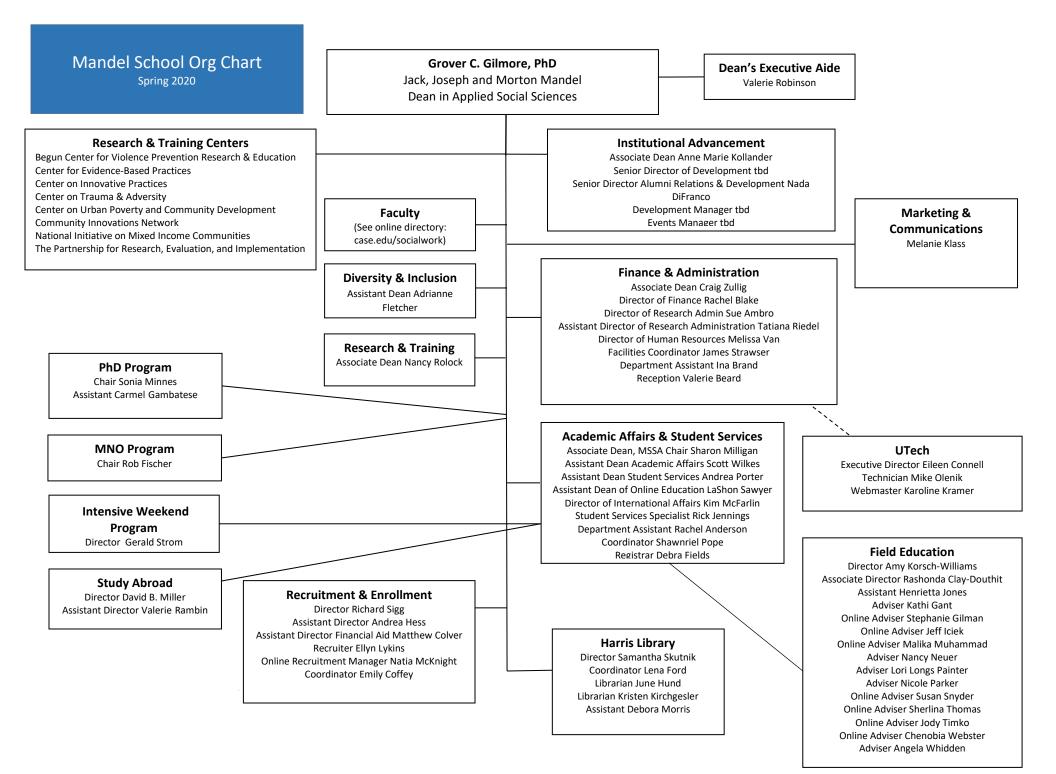

#### Begun Center for Violence Prevention, Research, and Education

**Faculty**: Daniel Flannery (Director), Mark Singer, David Hussey, Mark Fleisher, Jeff Kretschmar (Managing Director), Fred Butcher, Rachel Lovell

Department Administrator: Kristen Boyer Coordinator: Pat Martin, (CIP) Communication & Events: Samantha Cocco

Research Assistants: Chase Klingenstein, Joanna Klingenstein, Maggie McGuire, Anya Nazarenko

Research Data Manager: Ryan McMaster

# Center on Urban Poverty and Community Development

**Faculty**: Claudia Coulton (Co-Director), Rob Fischer (Co-Director), David Crampton, Mark Chupp, Francisca Richter, Elizabeth Anthony

Senior Research Associate: Meghan Salas Atwell, Donald Hutcherson

**Research Associates**: Youngmin Cho, JP Graulty, Michael Henderson, Heather Lenz, Mike Schramm, Stephen Steh, April Urban

Coordinator: Xinyuan Cui, (CIN)

Analyst Programmer: Tsui Chan Post-Doctoral Scholar: Haenim Lee

Department Administrator: Elisabeth Welter

Senior Research Associates: Margaret Baughman-Sladky, Bobbi Beale, Karen Flynn, Misty Luminais, Michelle Riske-Morris, Richard Shepler, Chris Stormann, Rodney Thomas, Jane Timmons Mitchell

Research Associates: Ashley Bukach, Renne Dragomir, Michael Fox, Sarah Fulton, Jeff Huang, Angela Kavadas, Maureen Kishna, Junghyae Lee, Kimberlyn Meyer, Pamela Mitterling, Chris Opoku-Agyeman, Laura Overman, Tiffany Walker

Post-Doctoral Scholar: Ivette Noriega

### **Center on Trauma & Adversity**

**Faculty**: Megan Holmes (Director), Jennifer King (Assistant Director), Laura Voith, Victor Groza, Amy Korsch Williams, Marjorie Edguer, Sonia Minnes

Senior Research Associates: Margaret Baughman-Sladky, Krystel Tossone

Research Assistants: Christine Gordon, David Rinderle

MSASS Research: Karen Ishler (Senior Research Associate);

### **Center for Evidence Based Practices**

Directors: Lenore Kola, Robert Ronis Managing Director: Richard Kruszynski Associate Managing Director: Deborah Myers

Director, Evaluation Services: Jennifer Collins-Lakner

Training & Consulting: Jeremy Evenden, Scott Gerhard, Stephanie Lagalo, Deana Leber -George, Steven Shober

Implementation Project Coordinator: Caitlin Proctor-Frazier

Department Administrator: Crystal Smith

# National Initiative on Mixed Income Communities

Faculty: Mark Joseph (Director), Amy Khare

Program Manager: Taryn Gress

Research Assistants: Sherise McKinney

Department Administrator: Diane Shoemaker Department Assistant: Dawn Ellis