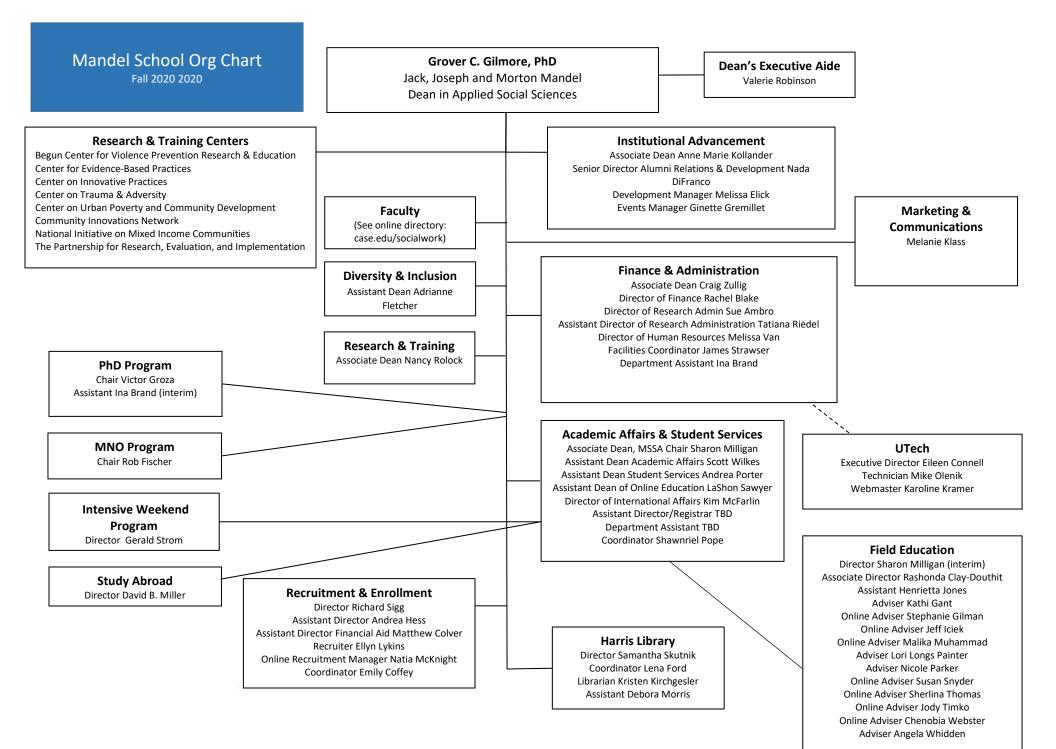

## Mandel School Research Centers

| Faculty: Daniel Flannery (Director), Mark Singer, David<br>Hussey, Mark Fleisher, Jeff Kretschmar (Managing                                                                                                                                                     | CENTER FOR INNOVATIVE PRACTICES (CIP)<br>Managing Director: Richard Shepler                                                                                                                  | CENTER FOR EVIDENCE-BASED PRACTICES (CEBP)<br>Managing Director: Richard Kruszynski                                                                                                                                                                       |
|-----------------------------------------------------------