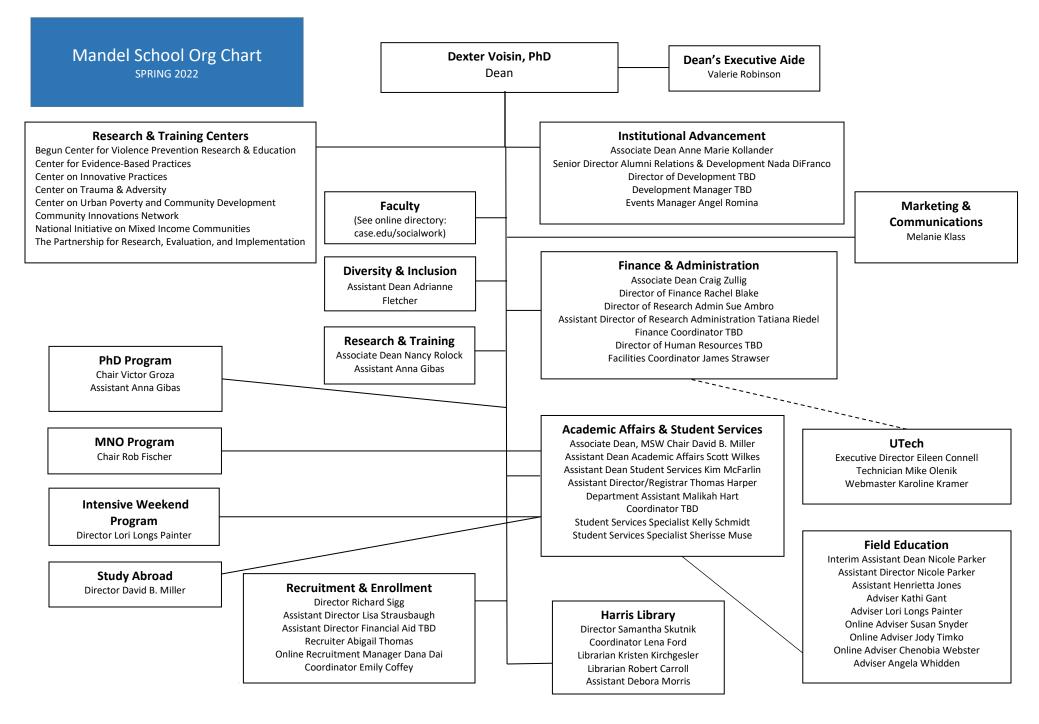

#### Mandel School Research Centers

### Begun Center for Violence Prevention, Research, and Education

**Faculty**: Daniel Flannery (Director), Mark Singer, David Hussey, Mark Fleisher, Jeff Kretschmar (Managing Director)

Administrative Manager: Kristen Boyer

Research Assistants: Anya Nazarenko, Emma McCann

Research Data Manager: Ryan McMaster

**Senior Research Associates**: Karen Flynn, Michelle Riske-Morris, Chris Stormann, Rodney Thomas **CENTER FOR INNOVATIVE PRACTICES (CIP)** 

Managing Director: Richard Shepler Co-Director/Senior Trainer: Bobbi Beale

Trainers/Consultants: Renne Dragomir, Erin Fiorito, Michael Fox, Maureen Kishna, Kimberlyn Meyer, Pamela Mitterling Project Director of the Children's Behavioral Health Center

of Excellence: Heather Distin

Administrative Coordinator: Pat Martin

Research Associates: Ashley Bukach, Ed Dabkowski, Vaishali Deo, Sarah Fulton, Joanna Klingenstein, Junghyae Lee, Katherine Lewis, Luma Masarweh, Margaret McGuire, Laura Overman, Danielle Sabo, Melinda Sukosd, Emily Szymanski, Jay Youngless, CENTER FOR EVIDENCE-BASED PRACTICES (CEBP)

Managing Director: Richard Kruszynski Manager of Accounts: Jeremy Evenden

Manager of Program Evaluation: Caitlin Proctor Frazier Manager of Training & Consultation: Deana Leber-

George

**Training & Consulting:** Scott Gerhard, Stephanie Lagalo, Jenny Row, Michael Sanford, Steven Shober, Ginger

Yanchar

Administrator: Crystal Smith

Post-Doctoral Scholar: Ivette Noriega

# Center on Urban Poverty and Community Development

**Faculty**: Claudia Coulton (Co-Director), Rob Fischer (Co-Director), David Crampton, Mark Chupp (CIN), Francisca Richter

**Senior Research Associate**: Meghan Salas Atwell (Associate Director)

Research Associates: Michael Henderson, Mike Schramm,

Stephen Steh,

Data Manager: Alena Sorensen

**Department Administrator**: Elisabeth Welter

**Community Innovation Network (CIN):** 

Director: Mark Chupp

Research Associate: JP Graulty (Program Manager)

### **Center on Trauma & Adversity**

Faculty: Megan Holmes (Co-Director), Jennifer King (Co-Director), Marjorie Edguer, Victor Groza, Amy Korsch Williams, Sonia Minnes, Krystel Tossone, Laura Voith.

Senior Research Associates: Margaret Baughman-

Sladky

Research Assistant: Anthony Nunnery

**Department Administrator**: Elisabeth Welter

## National Initiative on Mixed Income Communities

**Faculty:** Mark Joseph (Director), Alex Curley, Amy Khare

**Research Associates**: Taryn Gress, Sherise McKinney, Rick Rodems, Deborah Wilber

**Department Administrator**: TBD **Department Assistant**: Dawn Ellis

Mandel School Research: Karen Ishler

(Senior Research Associate);