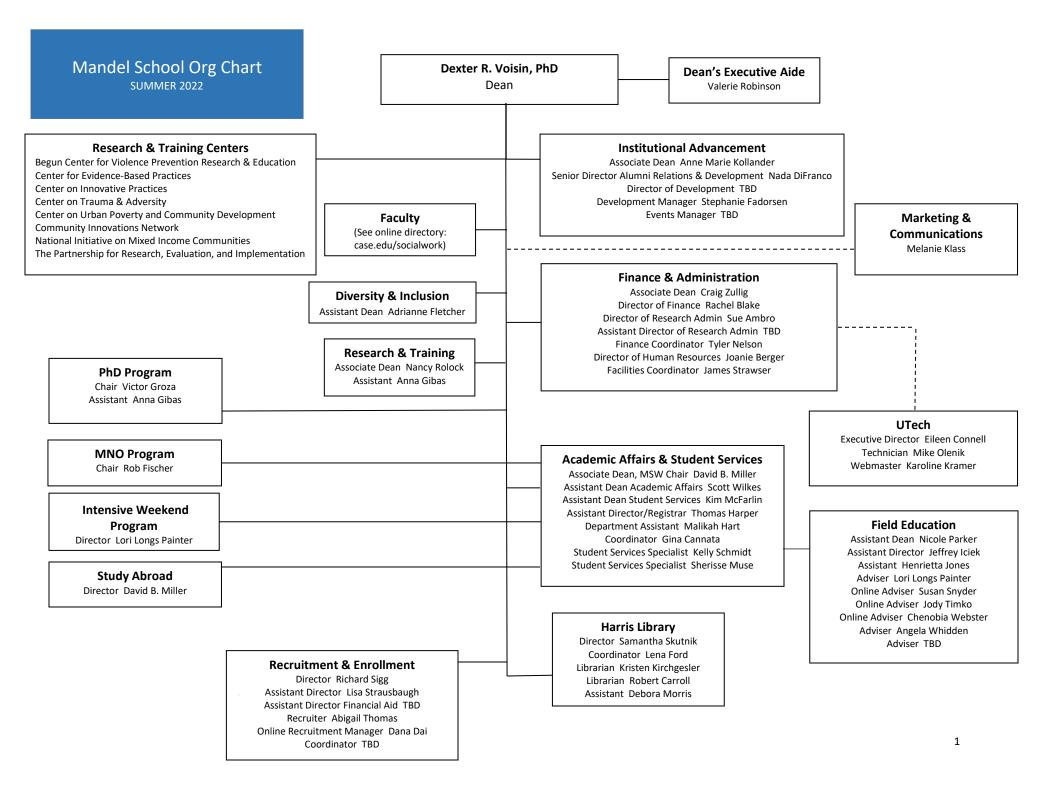

#### Mandel School Research Centers

### Begun Center for Violence Prevention, Research, and Education

**Faculty**: Daniel Flannery (Director), Mark Singer, David Hussey, Mark Fleisher, Jeff Kretschmar (Managing Director)

Administrative Manager: Kristen Boyer

Research Assistants: Anya Nazarenko, Emma McCann

Research Data Manager: Ryan McMaster

**Senior Research Associates**: Karen Flynn, Michelle Riske-Morris, Chris Stormann, Rodney Thomas CENTER FOR INNOVATIVE PRACTICES (CIP)

Managing Director: Richard Shepler Co-Director/Senior Trainer: Bobbi Beale

Trainers/Consultants: Renne Dragomir, Erin Fiorito, Michael Fox, Maureen Kishna, Kimberlyn Meyer, Pamela Mitterling Project Director of the Children's Behavioral Health Center

of Excellence: Heather Distin

Administrative Coordinator: Pat Martin

Research Associates: Luma AlMasarweh, Ashley Bukach, Ed Dabkowski, Vaishali Deo, Sarah Fulton, Jeff Huang, Joanna Klingenstein, Junghyae Lee, Katherine Lewis, Laura Overman, Khyati Patel, Danielle Sabo, Melinda Sukosd, Emily

Szymanski , Jay Youngless

**CENTER FOR EVIDENCE-BASED PRACTICES (CEBP)** 

Managing Director: Richard Kruszynski Manager of Accounts: Jeremy Evenden

Manager of Program Evaluation: Caitlin Proctor Frazier Manager of Training & Consultation: Deana Leber-

George

**Training & Consulting:** Scott Gerhard, Stephanie Lagalo, Melissa Longstreth, Jenny Row, Michael Sanford, Steven

Shober, Ginger Yanchar

**Administrator:** Crystal Smith

Post-Doctoral Scholar: Ivette Noriega

## Center on Urban Poverty and Community Development

**Faculty**: Claudia Coulton (Co-Director), Rob Fischer (Co-Director), David Crampton, Mark Chupp (CIN), Francisca Richter

Senior Research Associate: Meghan Salas Atwell (Associate

Director)

Research Associates: Michael Henderson, Mike Schramm,

Stephen Steh

Data Manager: Alena Sorensen

**Department Administrator**: Elisabeth Welter

**Community Innovation Network (CIN):** 

Director: Mark Chupp

Research Associate: JP Graulty (Program Manager)

## **Center on Trauma & Adversity**

Faculty: Megan Holmes (Co-Director), Jennifer King (Co-Director), Marjorie Edguer, Victor Groza, Amy Korsch Williams, Sonia Minnes, Krystel Tossone, Laura Voith,

**Senior Research Associates**: Margaret Baughman-

Sladky

Research Associate: Ivan Conard Research Assistant: Anthony Nunnery

**Department Administrator**: Elisabeth Welter

# National Initiative on Mixed Income Communities

**Faculty:** Mark Joseph (Director), Alex Curley, Amy Khare

**Research Associates**: Taryn Gress, Sherise McKinney, Deborah Wilber

**Department Administrator**: Steven Brown

**Department Assistant**: Dawn Ellis

#### **Mandel School Research**

Senior Research Associate: Karen Ishler