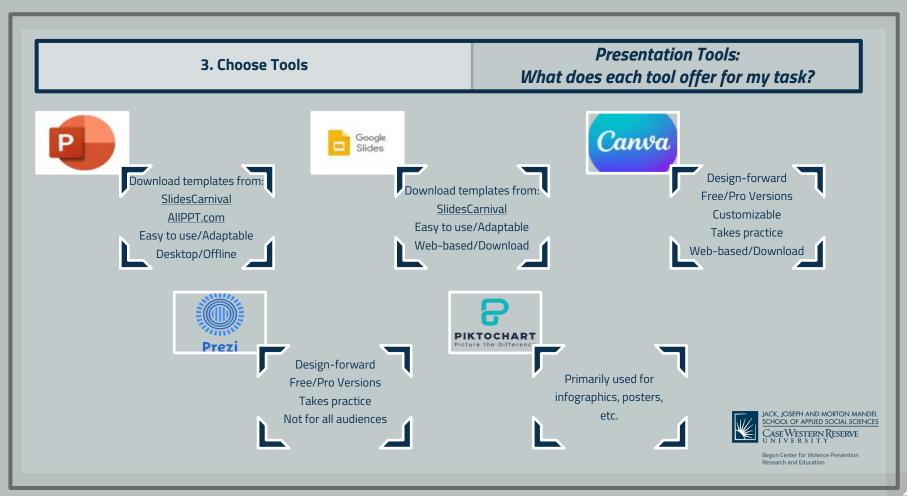

#### What does each tool offer for my task?

#### Presentation Tools:

Use the provided
PowerPoint template

- SPSS
- Excel
- (some in PDF form)
- (other specialty software)