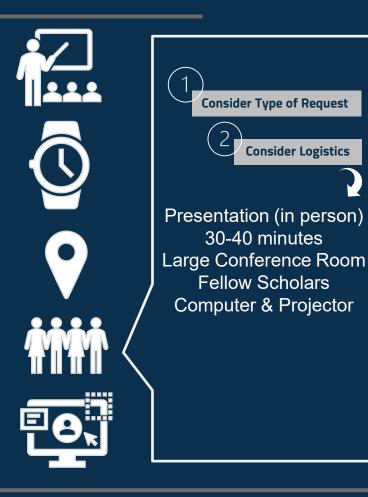

## Process in Action

### Example

Task: Adapt a meeting agenda with preliminary data findings into a presentation.