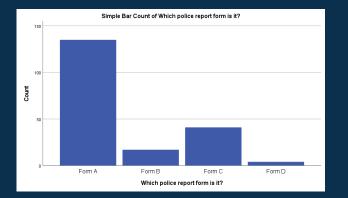

#### Which police report form is it?

|         |        | Frequency | Percent | Valid Percent | Cumulative<br>Percent |
|---------|--------|-----------|---------|---------------|-----------------------|
| Valid   | Form A | 135       | 67.5    | 68.5          | 68.5                  |
|         | Form B | 17        | 8.5     | 8.6           | 77.2                  |
|         | Form C | 41        | 20.5    | 20.8          | 98.0                  |
|         | Form D | 4         | 2.0     | 2.0           | 100.0                 |
|         | Total  | 197       | 98.5    | 100.0         |                       |
| Missing | System | 3         | 1.5     |               |                       |
| Total   |        | 200       | 100.0   |               |                       |
|         |        |           |         |               |                       |