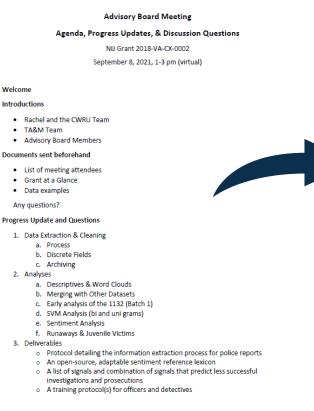

### Example

Task: Adapt a meeting agenda with preliminary data findings into a presentation.