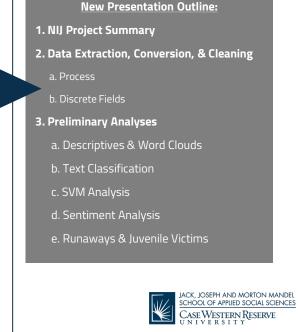

### Example

Task: Adapt a meeting agenda with preliminary data findings into a presentation.