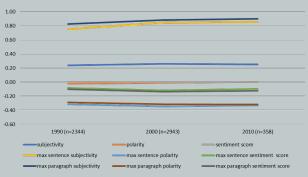

#### Which form(s) do I want to show the data in?

I want to show process and development. I'll start with showing the raw data and progress to analysis.

Figure 2. Sentiment Metrics by Decade

A Final Check: