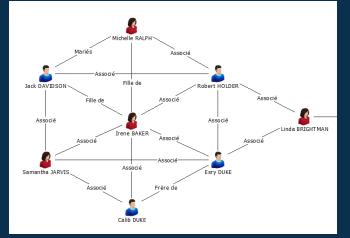

|              |                 |              | No            | Felonious Assault  | Weapons Violations |



thing appropriate part 2022. These accesses approaches to send the part of the

Note for future work: The additional RMS data associated with t NIBIN hits needs to be pulled and entered into the access databa or merged into a shared database (tbloffenselog + NIBIN hits).





Resource at the Mandel School (Begun Center): Dani Sabo, dnb31@case.edu

#### What does each tool offer for my task?







Example – not CWRU data

## Poll Question III



### Example

Task: Adapt a meeting agenda with preliminary data findings into a presentation.





#### Presentation Tools:

Use the provided
PowerPoint template



- SPSS
- Excel
- (some in PDF form)
- (other specialty software)





# Visualization Process: Part II

#### 5. Build an Outline

Adapt my content to fit the task:







7. Transform Data

#### More Questions:



-stern Reserv

|                                                                             |                                                                                                                                            | AND POLICE DEP/<br>INSE/INCIDENT RE       |