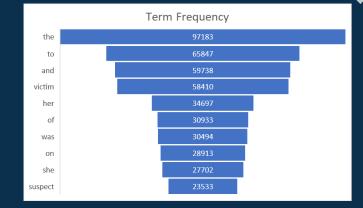

#### What does each tool offer for my task?

| item 👻  | term frequency 👻 | document frequency |
|---------|------------------|--------------------|
| the     | 97183            | 3027               |
| to      | 65847            | 3030               |
| and     | 59738            | 3029               |
| victim  | 58410            | 3018               |
| her     | 34697            | 2906               |
| of      | 30933            | 2986               |
| was     | 30494            | 3009               |
| on      | 28913            | 3004               |
| she     | 27702            | 2892               |
| suspect | 23533            | 2599               |