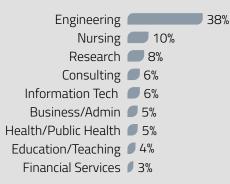

# First Destination Survey 2019

Class of 2019

**Primary Plans** 

1,114 Graduates | 85% Knowledge Rate\*



Available for employment: 5%

Other: 4%

# **Top Employment Locations**





# **Top Graduate Schools**

With 5 or more graduates

**Boston University** Case Western Reserve University Columbia University Johns Hopkins University New York University

The Ohio State University University of Chicago University of Michigan University of Pennsylvania University of Pittsburgh University of Southern California



#### \*Knowledge rate includes the survey response rate plus additional information gathered from faculty, social media and other sources.

# **Top Employment Fields**



# **Top Employers**

Hiring 5 or more graduates

Accenture Amazon AmeriCorps Boeing Case Western Reserve University **Cerner** Corporation City Year Cleveland Clinic Deloitte Epic Goodyear Tire & Rubber Company Google Lockheed Martin Microsoft National Institutes of Health Parker Hannifin Corporation Rockwell Automation ScribeAmerica University Hospitals

# Employment Details





# First Destination Survey 2019

Case School of Engineering 484 Graduates | 88% Knowledge Rate\*

### **Primary Plans**



Available for employment: 5%

Other: 2%

# **Top Employment Locations**





# **Top Graduate Schools**

With 2 or more graduates

Boston University Case Western Reserve University Columbia University Duke University Johns Hopkins University Massachusetts Institute of Technology

University