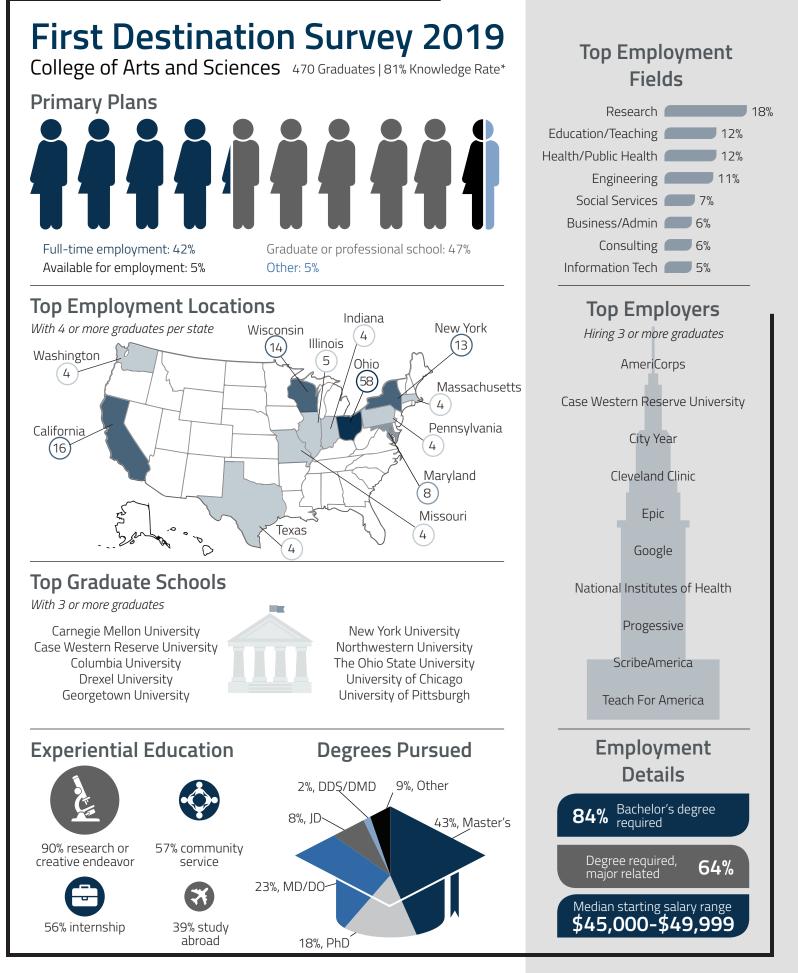

# First Destination Survey 2019

Case School of Engineering 484 Graduates | 88% Knowledge Rate\*

### **Primary Plans**

Available for employment: 5%

Other: 2%

# **Top Employment Locations**

# **Top Graduate Schools**

With 2 or more graduates

Boston University Case Western Reserve University Columbia University Duke University Johns Hopkins University Massachusetts Institute of Technology

University of California, Berkeley University of California, San Diego University of California, Santa Cruz University of Chicago University of Michigan University of Pennsylvania University of Pittsburgh University of Southern California Virginia Polytechnic Institute and State Univ.

**Degrees Pursued** 

#### **Experiential Education**

#### \*Knowledge rate includes the survey response rate plus additional information gathered from faculty, social media and other sources.

# **Top Employment Fields**

# **Top Employers**

Hiring 4 or more graduates

Accenture

Amazon

Boeing

**Cerner** Corporation

Epic

Goodyear Tire & Rubber Co.

Google

Lockheed Martin

Microsoft

Northrop Grumman

Parker Hannafin Corporation

**Rockwell Automation** 

# **Employment** Details

\*Knowledge rate includes the survey response rate plus additional information gathered from faculty, social media and other sources.

Case Western Reserve