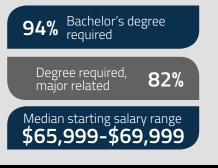

#### \*Knowledge rate includes the survey response rate plus additional information gathered from faculty, social media and other sources.