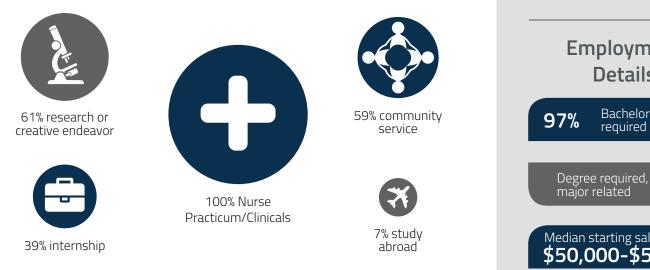

# **Experiential Education**

\*Knowledge rate includes the survey response rate plus additional information gathered from faculty, social media and other sources.

#### **Experiential Education**