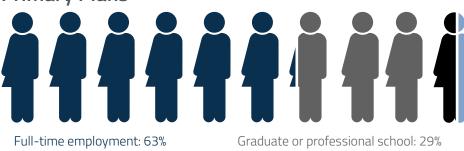

# First Destination Survey 2019

Class of 2019

**Primary Plans** 

1,114 Graduates | 85% Knowledge Rate\*

Available for employment: 5%

Other: 4%

### **Primary Plans**

Available for employment: 5%

Other: 2%