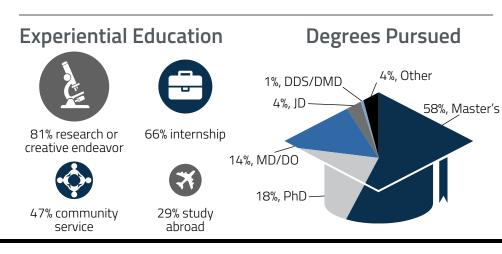

# First Destination Survey 2019

Class of 2019

**Primary Plans** 

1,114 Graduates | 85% Knowledge Rate\*



Available for employment: 5%

Other: 4%

# **Top Employment Locations**





# **Top Graduate Schools**

With 5 or more graduates

**Boston University** Case Western Reserve University Columbia University Johns Hopkins University New York University

The Ohio State University University of Chicago University of Michigan University of Pennsylvania University of Pittsburgh University of Southern California



#### \*Knowledge rate includes the survey response rate plus additional information gathered from faculty, social media and other sources.

# **Top Employment Fields**



# **Top Employers**

Hiring 5 or more graduates

Accenture Amazon AmeriCorps Boeing Case Western Reserve University **Cerner** Corporation City Year Cleveland Clinic Deloitte Epic Goodyear Tire & Rubber Company Google Lockheed Martin Microsoft National Institutes of Health Parker Hannifin Corporation Rockwell Automation ScribeAmerica University Hospitals

# Employment Details





# First Destination Survey 2019

Case School of Engineering 484 Graduates | 88% Knowledge Rate\*

### **Primary Plans**



Available for employment: 5%

Other: 2%

# **Top Employment Locations**





# **Top Graduate Schools**

With 2 or more