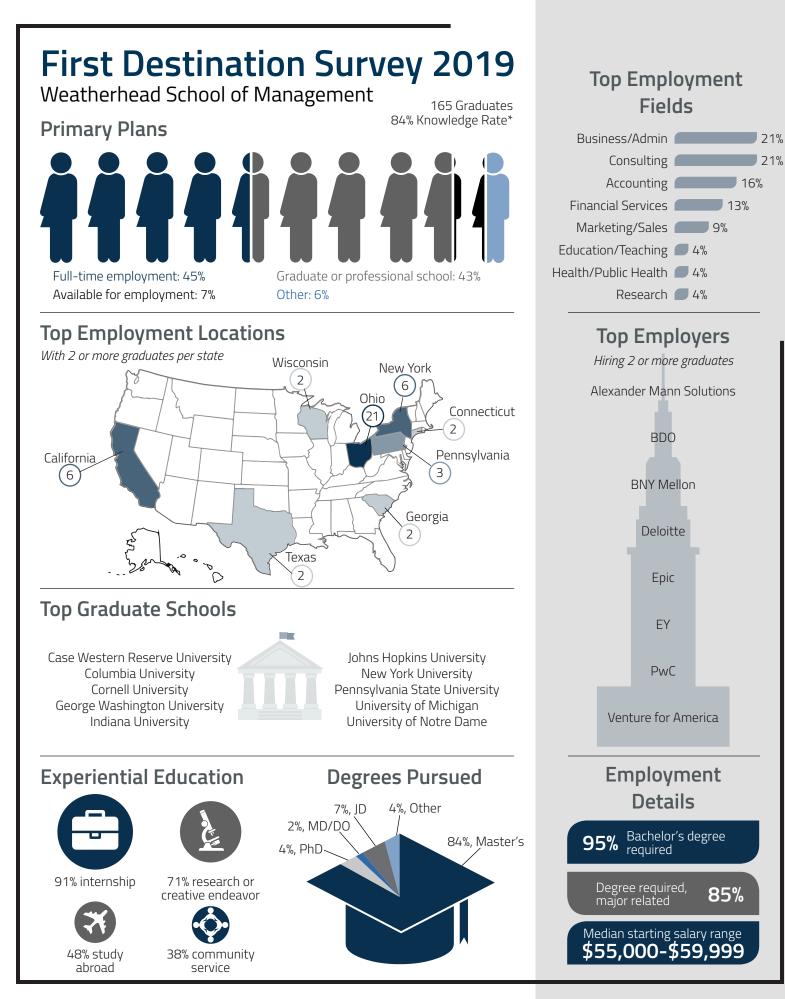

# First Destination Survey 2019

Class of 2019

**Primary Plans** 

1,114 Graduates | 85% Knowledge Rate\*

Available for employment: 5%

Other: 4%

# **Top Employment Locations**

# **Top Graduate Schools**

With 5 or more graduates

**Boston University** Case Western Reserve University Columbia University Johns Hopkins University New York University

The Ohio State University University of Chicago University of Michigan University of Pennsylvania University of Pittsburgh University of Southern California

# **Top Employment Fields**

# **Top Employers**

Hiring 5 or more graduates

Accenture Amazon AmeriCorps Boeing Case Western Reserve University **Cerner** Corporation City Year Cleveland Clinic Deloitte Epic Goodyear Tire & Rubber Company Google Lockheed Martin Microsoft National Institutes of Health Parker Hannifin Corporation Rockwell Automation ScribeAmerica University Hospitals

# Employment Details