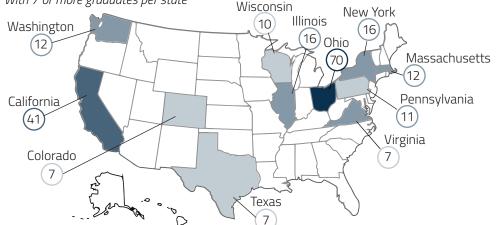

# **Top Graduate Schools**

With 5 or more graduates

**Boston University** Case Western Reserve University Columbia University Johns Hopkins University New York University

The Ohio State University University of Chicago University of Michigan University of Pennsylvania University of Pittsburgh University of Southern California

# **Top Graduate Schools**

With 2 or more graduates

Boston University Case Western Reserve University Columbia University Duke University Johns Hopkins University Massachusetts Institute of Technology

University of California, Berkeley University of California, San Diego University of California, Santa Cruz University of Chicago University of Michigan University of Pennsylvania University of Pittsburgh University of Southern California Virginia Polytechnic Institute and State Univ.