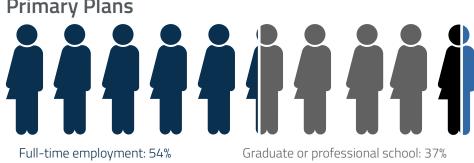

# First Destination Survey 2019

Case School of Engineering 484 Graduates | 88% Knowledge Rate\*

### **Primary Plans**

Available for employment: 5%

Other: 2%