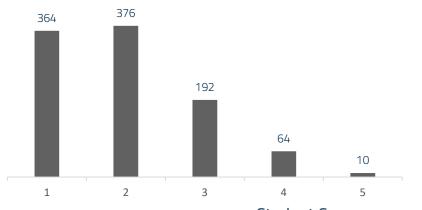

### Experiential Education Participation – Number of Different Types of Experiences

Student Success