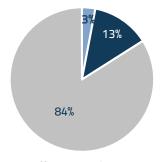

#### Offers Received

- Offer received
- No offer, offer expected
- No offer, none expected