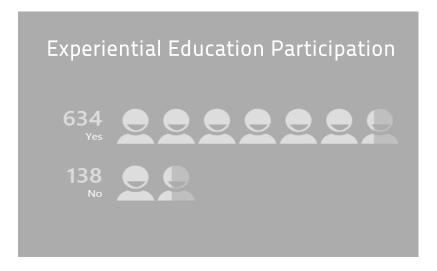

### Experiential Education Participation – Number of Different Types of Experiences

Student Success