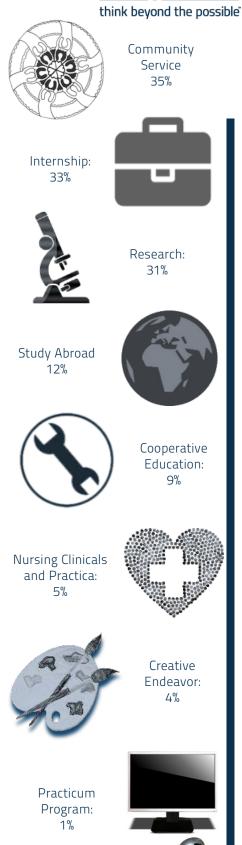

## Experiential Education Survey 2017-18

Administered to sophomores, juniors and seniors in Fall 2018, asking about the 2017-18 academic year