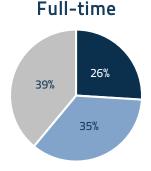

#### Offers Received

Full-time

- Offer received
- No offer, offer expected
- No offer, none expected

#### Another Research or Part-time

- Offer received
- No offer, offer expected
- No offer, none expected