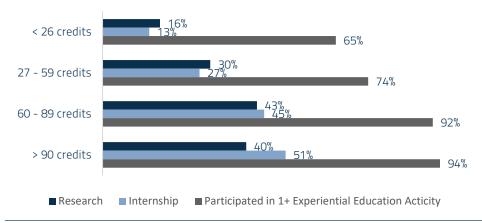

## Experiential Education Survey 2017-18

Administered to sophomores, juniors and seniors in Fall 2018, asking about the 2017-18 academic year







#### Experiential Education Participation – Class Standing by Credits Earned



### Experiential Education Participation – Number of Different Types of Experiences



Student Success



## Experiential Education Survey | 2017-18



## **Internships**

254 students participated in 274 internships



#### Compensation

Paid

Unpaid

# 11/20/1/2000 11/20/1/2000

**Hourly Pay Rate** 

#### Offers Received



- Offer received
- No offer, offer expected
- No offer, none expected

#### Another Internship or Part-time



- Offer received
- No offer, offer expected
- No offer, none expected

Student Success

#### Top Fields



Engineering: 27%



Engineering -Software/Web: 15%



Research: 15%



Data & Analytics: 6%



Accounting: 4%



Healthdare: 3%



#### Top Employers

Amazon

Baxter Case Western Reserve

University

Cleveland Clinic

Cleveland Museum of Art

Cleveland