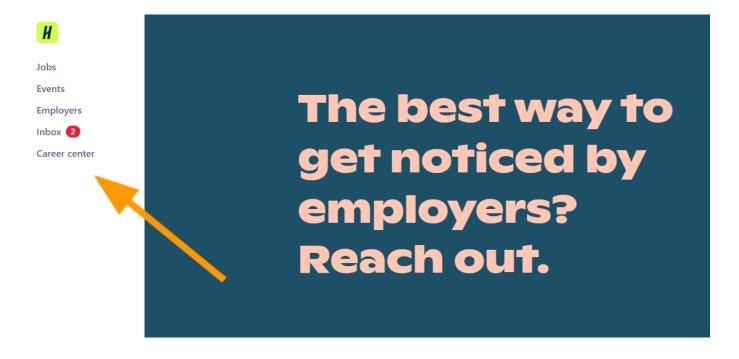

## Step 2: Navigate to the Career Center tab

Once logged in, click on 'Career Center.'