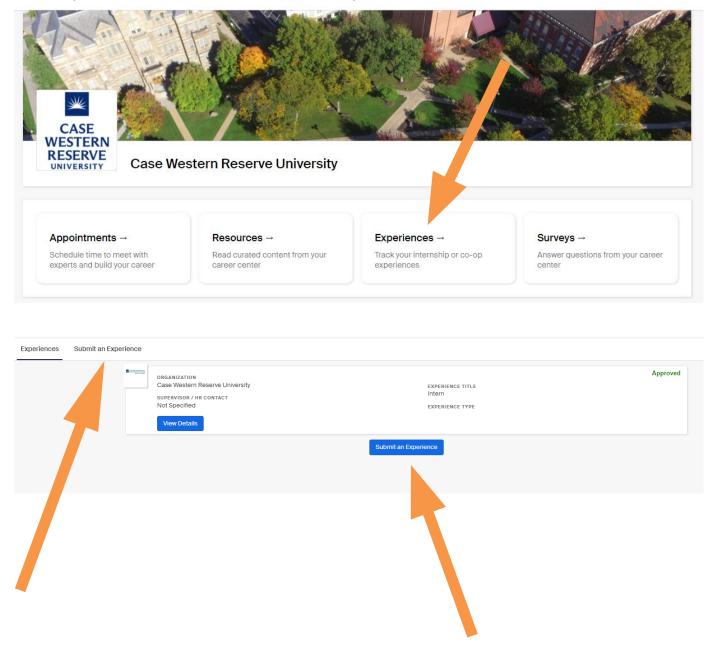

#### Step 3: Submit an Experience

Click 'Experiences' and then select the 'Submit an Experience' tab or button.