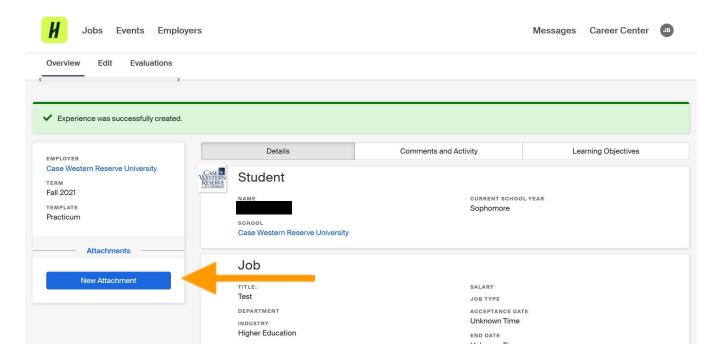

#### Step 5: Upload your offer letter

After you have created your experience form, it will redirect you to a new page. Click on '**New Attachment**' and upload your offer letter with the name "Offer Letter."