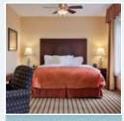

# All suites appointed with fully equipped kitchens feature...

- A full refrigerator, microwave, dishwasher, stove top burners, a coffee maker, and cookware
- Spacious living room area featuring a pull out sleeper sofa
- Complimentary high-speed, wireless Internet access
- 32" LCD screen televisions with premium cable channels and pay-per-view movies