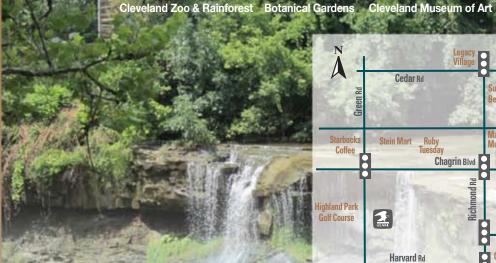

### Area Highlights:

- Botanical Gardens
- Chagrin Falls
- Cleveland Browns Stadium
- · Cleveland Museum of Art
- Cleveland Zoo & Rainforest
- Geauga Lake's Wild Water Kingdom
- Great Lakes Science Center
- Maltz Museum of Jewish Heritage
- Progressive Field (Cleveland Indians)
- Quicken Loans Arena
- Rock & Roll Hall of Fame and Museum
- Thistledown Racetrack

#### How To Find Us: