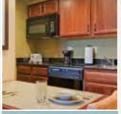

# All suites appointed with fully equipped kitchens feature...

- A full refrigerator, microwave, dishwasher, stove top burners, a coffee maker, and cookware
- Spacious living room area featuring a pull out sleeper sofa
- Complimentary high-speed, wireless Internet access
- 32" LCD screen televisions with premium cable channels and pay-per-view movies