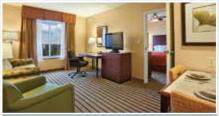

# All suites appointed with fully equipped kitchens feature...

- A full refrigerator, microwave, dishwasher, stove top burners, a coffee maker, and cookware
- Spacious living room area featuring a pull out sleeper sofa
- Complimentary high-speed, wireless Internet access
- 32" LCD screen televisions with premium cable channels and pay-per-view movies