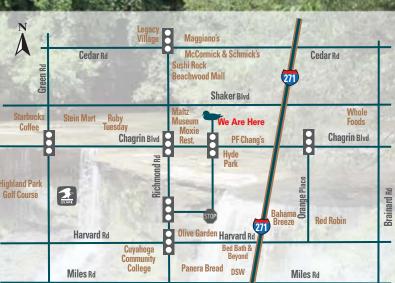

#### How To Find Us:

#### From the airport:

**Located off I-271 N:** Exit 29 (Chagrin Blvd.) Turn left and then right onto Enterprise Pkwy. Turn right onto Central Pkwy.

**I-271 S:** Exit 29 (Chagrin Blvd.) Turn right and then right onto Enterprise Pkwy. Turn right onto Central Pkwy.