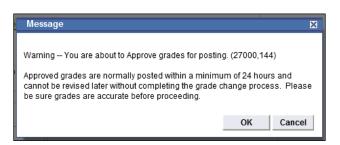

### Student Information System Process Document Instructors: Entering and Approving Final Grades

| Step | Action                                                                                                                                                                                |
|------|---------------------------------------------------------------------------------------------------------------------------------------------------------------------------------------|
| 10.  | A confirmation screen appears to warn you that you are about to approve grades for posting.                                                                                           |
|      | If you have not assigned grades to some students, you will receive a warning that<br>not all students have been graded. You can return at a later time to enter<br>additional grades. |
|      | To return to the grades without approving, click the <b>Cancel</b> button.                                                                                                            |
|      | To approve grades, click the <b>OK</b> button.<br>ОК                                                                                                                                  |

| Step | Action                                                                                                                                                                                                                                                                  |
|------|-------------------------------------------------------------------------------------------------------------------------------------------------------------------------------------------------------------------------------------------------------------------------|
| 11.  | Another warning will appear to let you know that the grades being submitted cannot be changed without initiating the grade change process, and that students will be able to see their grades within 24 hours                                                           |
| 12.  | The grade roster screen reappears. The Roster Grade field no longer contains dropdown fields. To change any grades that exist, you must change the Approval Status field to <b>Not Reviewed</b> .                                                                       |
| 13.  | This completes the process of entering, changing and approving grades on the Grade Roster. The students' grades for the class are now submitted and will be posted to their student records within 24 hours.<br>End of Procedure. Remaining steps apply to other paths. |