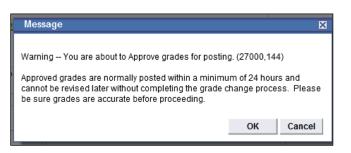

| Step | Action                                                                                                                                                                                |
|------|---------------------------------------------------------------------------------------------------------------------------------------------------------------------------------------|
| 23.  | A confirmation screen appears to warn you that you are about to approve grades for posting.                                                                                           |
|      | If you have not assigned grades to some students, you will receive a warning that<br>not all students have been graded. You can return at a later time to enter<br>additional grades. |
|      | To return to the grades without approving, click the <b>Cancel</b> button.                                                                                                            |
|      | To approve grades, click the <b>OK</b> button.                                                                                                                                        |

| Step | Action                                                                                                                                                                                                        |
|------|---------------------------------------------------------------------------------------------------------------------------------------------------------------------------------------------------------------|
| 24.  | Another warning will appear to let you know that the grades being submitted cannot be changed without initiating the grade change process, and that students will be able to see their grades within 24 hours |
| 25.  | If you clicked OK, the grade roster screen reappears and a notification window appears to let you know that your grade roster has been saved.<br>Click the OK button.                                         |