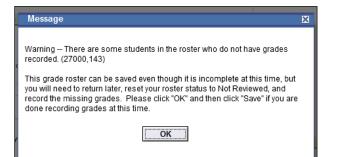

Display Unassigned Roster Grade Only

| Step | Action                                                                                                                                                                                                                                                                                                   |  |
|------|----------------------------------------------------------------------------------------------------------------------------------------------------------------------------------------------------------------------------------------------------------------------------------------------------------|--|
| 18.  | To add or reassign a grade to a student, click on the student's dropdown box in the <b>Roster Grade</b> column.                                                                                                                                                                                          |  |
| 19.  | <ul> <li>19. Select the appropriate grade. Only those grades applicable to the student's grading basis will appear.</li> <li>20. Click the Save button at any time to save your work in progress. If needed, you can log out of the SIS and return at a later time to finish entering grades.</li> </ul> |  |
| 20.  |                                                                                                                                                                                                                                                                                                          |  |
| 21.  | When you are finished reviewing grades and are ready to submit them, click on the Approval Status dropdown list.           *Approval Status         Not Reviewed                                                                                                                                         |  |
| 22.  | Click the Approved list item.                                                                                                                                                                                                                                                                            |  |

| Step | Action                                                                                                                                                                                |
|------|---------------------------------------------------------------------------------------------------------------------------------------------------------------------------------------|
| 23.  | A confirmation screen appears to warn you that you are about to approve grades for posting.                                                                                           |
|      | If you have not assigned grades to some students, you will receive a warning that<br>not all students have been graded. You can return at a later time to enter<br>additional grades. |
|      | To return to the grades without approving, click the <b>Cancel</b> button.                                                                                                            |
|      | To approve grades, click the <b>OK</b> button.                                                                                                                                        |