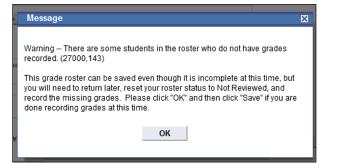

| Step | Action                                                                                                                                                                                                                                         |
|------|------------------------------------------------------------------------------------------------------------------------------------------------------------------------------------------------------------------------------------------------|
| 5.   | Each student is listed on the roster with fields for email, roster grade, official grade, program and plan, level, and expected graduation term.To assign a grade to a student, click on the dropdown field in the <b>Roster Grade</b> column. |
| 6.   | A dropdown list appears containing only those grades applicable to the student's grading basis. Select the appropriate grade.                                                                                                                  |

| Step | Action                                                                                                                                                                                                                                                                        |
|------|-------------------------------------------------------------------------------------------------------------------------------------------------------------------------------------------------------------------------------------------------------------------------------|
| 7.   | Click the <b>Save</b> button at any time to save your work in progress. If needed, you can log out of the SIS and return at a later time to finish entering grades.                                                                                                           |
| 8.   | When you are ready to submit the grades, click on the Approval Status dropdown list.           *Approval Status         Not Reviewed                                                                                                                                          |
| 9.   | Click the Approved list item to initiate the grade submission process.<br>If you are not yet ready to submit your grades, simply save the grade roster in Not<br>Reviewed status by clicking the Save button.<br>Not Reviewed<br>Approved<br>Not Reviewed<br>Ready for Review |

### Student Information System Process Document Instructors: Entering and Approving Final Grades

| Step | Action                                                                                                                                                                                |
|------|---------------------------------------------------------------------------------------------------------------------------------------------------------------------------------------|
| 10.  | A confirmation screen appears to warn you that you are about to approve grades for posting.                                                                                           |
|      | If you have not assigned grades to some students, you will receive a warning that<br>not all students have been graded. You can return at a later time to enter<br>additional grades. |
|      | To return to the grades without approving, click the <b>Cancel</b> button.                                                                                                            |
|      | To approve grades, click the <b>OK</b> button.<br>ОК                                                                                                                                  |