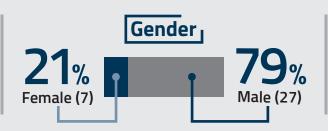

# WEATHERHEAD MBA CLASS OF 2021 PROFILE

**Note:** The below class profile is based on entrant data collected at the start of the full-time MBA program; Class of 2021 Profile includes students graduating in Fall 2020 and Spring 2021.



### **Student Diversity**

#### 50% Domestic Students



\*Percentage based on 16 of 17 students reporting their ethnicity.

#### 50% International Students\*



\*not all students in this population require workplace sponsorship









## **Undergraduate Major**

Business/Economics: **56%** (19)

Science/Medicine: 24% (8)

Engineering: 9% (3)

Social Sciences: **6%** (2)

Other: **6%** (2)

Note: Percentages are rounded.

Average Years of Work Experience

**3.8**Years