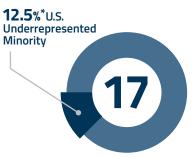

#### 50% Domestic Students

\*Percentage based on 16 of 17 students reporting their ethnicity.