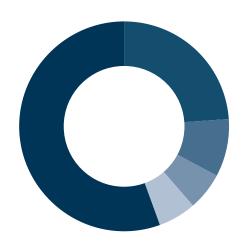

## **Undergraduate Major**

Business/Economics: **56%** (19)

Science/Medicine: 24% (8)

Engineering: 9% (3)

Social Sciences: **6%** (2)

Other: **6%** (2)

Note: Percentages are rounded.

Average Years of Work Experience