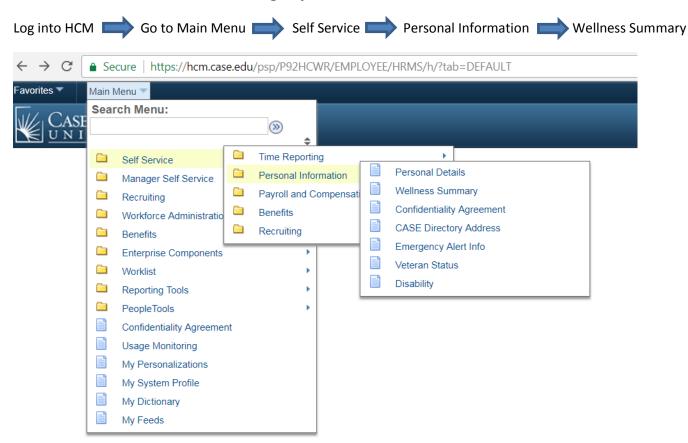

## **Checking My Wellness Premium Status**

**REVIEWING STATUS:** This page shows the status of a Wellness Participant who has completed the Biometric Screening and Tobacco Attestation Form (Note: HRA was not a requirement in the fall of 2017) and who has also completed one wellness programs during 2018.

| Favorites Main Menu > Self                                                                                                                                                                                                                                                                                                                                                                                                                                                                                                                                                                                                                                                                                                                                                                                                                                                                                                                                                                                                                                                                                                                                                                                                                                                                                                                                                                                                                                                                                                                                                                                                                                                                                                                                                                                                                                                                                                                                                                                                                                                                                                    | <u>Service</u> ▼ > P | ersonal Information 🔻   | > We                                                                                                           | ellness Summary                                                                                                                                                                       |      |  |
|-------------------------------------------------------------------------------------------------------------------------------------------------------------------------------------------------------------------------------------------------------------------------------------------------------------------------------------------------------------------------------------------------------------------------------------------------------------------------------------------------------------------------------------------------------------------------------------------------------------------------------------------------------------------------------------------------------------------------------------------------------------------------------------------------------------------------------------------------------------------------------------------------------------------------------------------------------------------------------------------------------------------------------------------------------------------------------------------------------------------------------------------------------------------------------------------------------------------------------------------------------------------------------------------------------------------------------------------------------------------------------------------------------------------------------------------------------------------------------------------------------------------------------------------------------------------------------------------------------------------------------------------------------------------------------------------------------------------------------------------------------------------------------------------------------------------------------------------------------------------------------------------------------------------------------------------------------------------------------------------------------------------------------------------------------------------------------------------------------------------------------|----------------------|-------------------------|----------------------------------------------------------------------------------------------------------------|---------------------------------------------------------------------------------------------------------------------------------------------------------------------------------------|------|--|
| CASE WESTERN RESELUTION OF THE STATE OF THE | RVE<br>1826          |                         |                                                                                                                |                                                                                                                                                                                       |      |  |
| Current Benefit Year Prior Benefit Year                                                                                                                                                                                                                                                                                                                                                                                                                                                                                                                                                                                                                                                                                                                                                                                                                                                                                                                                                                                                                                                                                                                                                                                                                                                                                                                                                                                                                                                                                                                                                                                                                                                                                                                                                                                                                                                                                                                                                                                                                                                                                       |                      |                         |                                                                                                                |                                                                                                                                                                                       |      |  |
| Wellness Information                                                                                                                                                                                                                                                                                                                                                                                                                                                                                                                                                                                                                                                                                                                                                                                                                                                                                                                                                                                                                                                                                                                                                                                                                                                                                                                                                                                                                                                                                                                                                                                                                                                                                                                                                                                                                                                                                                                                                                                                                                                                                                          | n Summary            | ,                       |                                                                                                                |                                                                                                                                                                                       |      |  |
| Benefit Year Wellness Premium Incentive Informa                                                                                                                                                                                                                                                                                                                                                                                                                                                                                                                                                                                                                                                                                                                                                                                                                                                                                                                                                                                                                                                                                                                                                                                                                                                                                                                                                                                                                                                                                                                                                                                                                                                                                                                                                                                                                                                                                                                                                                                                                                                                               |                      |                         | This top section shows the Wellness Activities completed in the fall of 2017, which activates the \$25 monthly |                                                                                                                                                                                       |      |  |
| Completed Health Risk Assessment:  Completed Biometric Screening:                                                                                                                                                                                                                                                                                                                                                                                                                                                                                                                                                                                                                                                                                                                                                                                                                                                                                                                                                                                                                                                                                                                                                                                                                                                                                                                                                                                                                                                                                                                                                                                                                                                                                                                                                                                                                                                                                                                                                                                                                                                             |                      | 10/06/2017              |                                                                                                                | premium incentive in 20                                                                                                                                                               | )18. |  |
| NON-TOBACCO Wellness Program Participation Inc                                                                                                                                                                                                                                                                                                                                                                                                                                                                                                                                                                                                                                                                                                                                                                                                                                                                                                                                                                                                                                                                                                                                                                                                                                                                                                                                                                                                                                                                                                                                                                                                                                                                                                                                                                                                                                                                                                                                                                                                                                                                                |                      | de on 09/01/2017<br>ion |                                                                                                                |                                                                                                                                                                                       | -    |  |
| The Wellness Program Incentive will be incentive payments (1 for \$100 or 2 for                                                                                                                                                                                                                                                                                                                                                                                                                                                                                                                                                                                                                                                                                                                                                                                                                                                                                                                                                                                                                                                                                                                                                                                                                                                                                                                                                                                                                                                                                                                                                                                                                                                                                                                                                                                                                                                                                                                                                                                                                                               |                      |                         |                                                                                                                |                                                                                                                                                                                       |      |  |
| Weight Management OR Nutrition in                                                                                                                                                                                                                                                                                                                                                                                                                                                                                                                                                                                                                                                                                                                                                                                                                                                                                                                                                                                                                                                                                                                                                                                                                                                                                                                                                                                                                                                                                                                                                                                                                                                                                                                                                                                                                                                                                                                                                                                                                                                                                             | ncentive:            | certified on            |                                                                                                                |                                                                                                                                                                                       |      |  |
| Physical Activity incentive:  Stress Management incentive:  Tobacco Cessation incentive:                                                                                                                                                                                                                                                                                                                                                                                                                                                                                                                                                                                                                                                                                                                                                                                                                                                                                                                                                                                                                                                                                                                                                                                                                                                                                                                                                                                                                                                                                                                                                                                                                                                                                                                                                                                                                                                                                                                                                                                                                                      |                      | certified on            |                                                                                                                | This lower section shows the Wellness Programs completed and attested to between Jan 1 and Nov 30, 2018. Wellness Participants can earn \$100- \$200 annually by completing programs. |      |  |
|                                                                                                                                                                                                                                                                                                                                                                                                                                                                                                                                                                                                                                                                                                                                                                                                                                                                                                                                                                                                                                                                                                                                                                                                                                                                                                                                                                                                                                                                                                                                                                                                                                                                                                                                                                                                                                                                                                                                                                                                                                                                                                                               |                      | certified on            |                                                                                                                |                                                                                                                                                                                       |      |  |
|                                                                                                                                                                                                                                                                                                                                                                                                                                                                                                                                                                                                                                                                                                                                                                                                                                                                                                                                                                                                                                                                                                                                                                                                                                                                                                                                                                                                                                                                                                                                                                                                                                                                                                                                                                                                                                                                                                                                                                                                                                                                                                                               |                      | certified on            |                                                                                                                |                                                                                                                                                                                       |      |  |
|                                                                                                                                                                                                                                                                                                                                                                                                                                                                                                                                                                                                                                                                                                                                                                                                                                                                                                                                                                                                                                                                                                                                                                                                                                                                                                                                                                                                                                                                                                                                                                                                                                                                                                                                                                                                                                                                                                                                                                                                                                                                                                                               |                      | certified on            |                                                                                                                |                                                                                                                                                                                       |      |  |
| Community i                                                                                                                                                                                                                                                                                                                                                                                                                                                                                                                                                                                                                                                                                                                                                                                                                                                                                                                                                                                                                                                                                                                                                                                                                                                                                                                                                                                                                                                                                                                                                                                                                                                                                                                                                                                                                                                                                                                                                                                                                                                                                                                   | ncentive:            | certified on 03/3       | certified on 03/30/2018 Form Complete                                                                          |                                                                                                                                                                                       |      |  |

The participant is receiving a \$25 monthly incentive in her paycheck AND will receive a \$100 incentive in the December 2018 paycheck for completing a Community Wellness program in 2018.