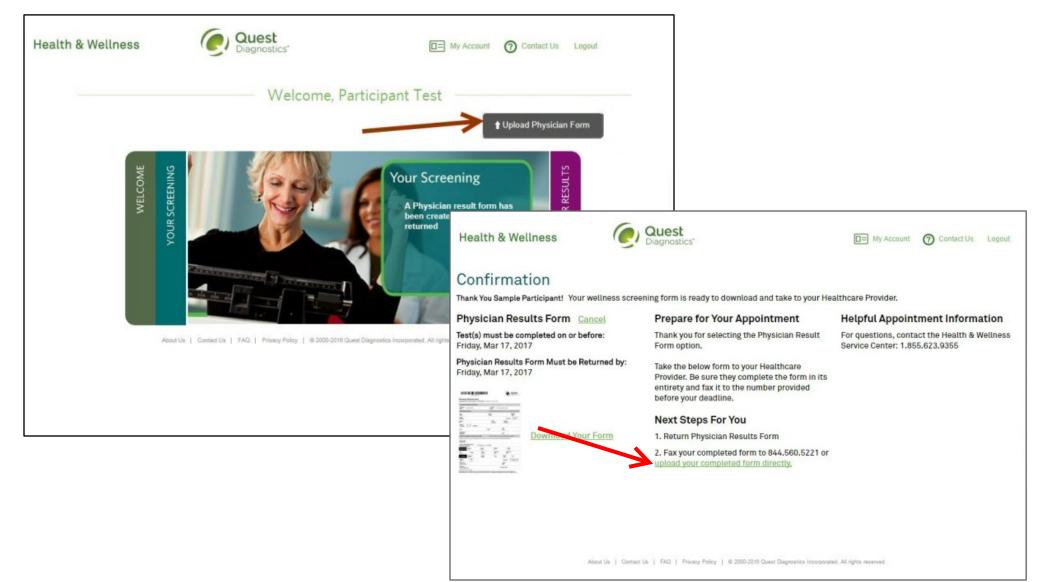

## Confirmation

Thank You Sample Participant! Your wellness screening form is ready to download and take to your Healthcare Provider.

### Physician Results Form Cancel

Test(s) must be completed on or before: Friday, Mar 17, 2017

Physician Results Form Must be Returned by: Friday, Mar 17, 2017

### **Prepare for Your Appointment**

Thank you for selecting the Physician Result Form option.

Take the below form to your Healthcare Provider. Be sure they complete the form in its entirety and fax it to the number provided before your deadline.

#### **Next Steps For You**

1. Return Physician Results Form

2. Fax your completed form to 844.560.5221 or upload your completed form directly.

#### Helpful Appointment Information

For questions, contact the Health & Wellness Service Center: 1.855.623.9355 After your doctor completes the form, there are three options for submitting the form to Quest Diagnostics