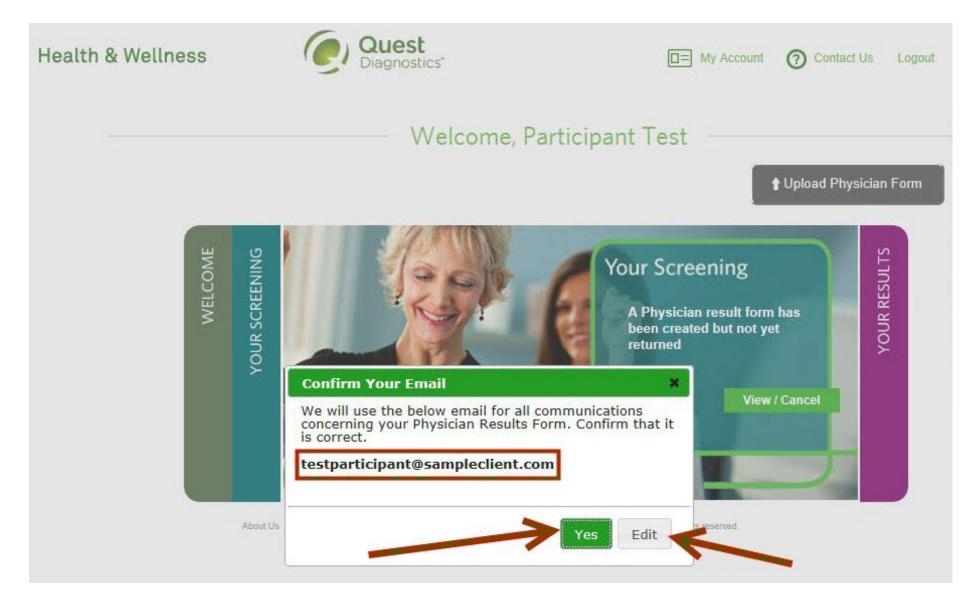

- After selecting Upload Physician Form, a Confirm Your Email window will pop up
  - To use this option you must have a working email address on file for notification purposes in the event your form is rejected
  - If the email address that appears is blank or incorrect, click the Edit button
    - This will take you to the My Account page where you can update the email address on file
    - You will need to update your email address and click **Save** to return to the homepage where you can click the **Upload Physician Form** button to begin the uploading process
  - If the email address that appears in the Confirm Your Email window is correct, click the Yes button to proceed