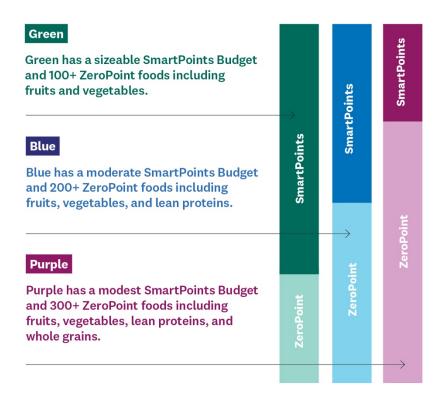

## Introducing the new WW (Weight Watchers® Reimagined) program: MY W

Experience our most customized program ever with *myWW*.<sup>TM</sup>

When it comes to losing weight, everyone's needs are different. That's why, for the first time ever, WW is offering multiple ways to experience the journey with three different plans: Green, Blue, and Purple.

## 1 program, 3 ways to live it

When you join WW, you'll be matched with a plan that best fits your lifestyle. Current members can choose which plan to continue based on their preferences.